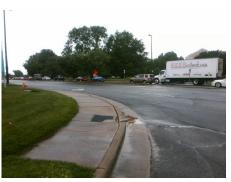

## Field Measurements/Component Compliance

Street 1 Name
Stop Condition-Street 2
Street 2 Name
Stop Condition-Street 1

ARBORETUM DR StopSign PINEVILLE-MATTHEWS RD None Possible Solutions:

Remove & Replace Curb Ramp With Two New Directional Ramps or Equivalent.

Surveyor Notes:

N/A

PROW/ADA:

Not Found, R304.5.1, R304.2.2

Total Cost: \$ 3200.00

|     | Field Measure          | ements/C | ompo | nent Compliance             |       |
|-----|------------------------|----------|------|-----------------------------|-------|
| Com | Compliance Description |          | Comp | liance Description          | Data  |
| N/A | Ramp Length (in)       | 60.0     | No   | Ramp Slope (%)              | 10.2  |
| No  | Ramp Width (in)        | 39.0     | Yes  | Ramp XSlope (%)             | 0.4   |
| N/A | Flare Type LT          | N/A      | N/A  | Flare Type RT               | N/A   |
| N/A | Flare Slope LT (%)     | N/A      | N/A  | Flare Slope RT (%)          | N/A   |
| N/A | Flare Traversable LT?  | N/A      | N/A  | Flare Traversable RT?       | N/A   |
| N/A | Landing Length (in)    | N/A      | N/A  | DWS Provided?               | N/A   |
| N/A | Landing Width (in)     | N/A      | N/A  | DWS Contrast?               | N/A   |
| N/A | Landing Slope (%)      | N/A      | N/A  | DWS Length (in)             | N/A   |
| N/A | Landing X Slope (%)    | N/A      | N/A  | DWS Full Width?             | N/A   |
| N/A | Landing Curb? (Y/N)    | N/A      | N/A  | DWS Offset (in)             | N/A   |
| N/A | Shared Landing?        | N/A      |      |                             |       |
| N/A | Gutter Ponding?        | Yes      | N/A  | Gutter Slope (%)            | N/A   |
| N/A | Gutter Lip Ht (in)     | N/A      | N/A  | Gutter X Slope (%)          | N/A   |
| N/A | Painted X Walk1?       | No       | N/A  | Painted X Walk2?            | No    |
|     | X Walk 1 Direction     | To NE    |      | X Walk 2 Direction          | To NW |
| N/A | X Walk 1 Width (in)    | N/A      | N/A  | X Walk 2 Width (in)         | N/A   |
|     | X Walk 1 Slope (%)     | 4.2      |      | X Walk 2 Slope (%)          | 2.8   |
|     | X Walk 1 X Slope (%)   | 2.5      |      | X Walk 2 X Slope (%)        | 4.8   |
| N/A | Ramp inside XWalk1?    | N/A      | N/A  | Ramp inside XWalk2?         | N/A   |
|     | Road Slope (%)         | 2.9      | N/A  | Clear Space?                | N/A   |
|     | Road X Slope (%)       | 0.4      | N/A  | Clear Space to XWalk (in)   | N/A   |
| N/A | Any Obstructions?      | N/A      | N/A  | Storm Grate/Utility Hazard? | N/A   |
|     | Obstruction Type       |          |      | Storm Grate/Utility Type    |       |
|     |                        | N/A      |      |                             | N/A   |
|     |                        |          | Yes  | Surface Condition? (G/P)    | Good  |