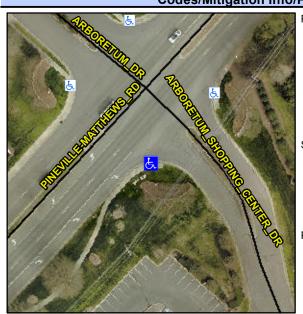

## Access Compliance Report Public Rights-of-Way (Curb Ramps)

Intersection ID: 24827 Main Street: ARBORETUM\_DR Cross Street: PINEVILLE-MATTHEWS\_RD Location: S

ADA ID: 901C67DCC600 Ramp Type: PerpDiag Initial Pass/Fail: Fail Overall Compliance: No Severity Score: 21.25

## Field Measurements/Component Compliance

Street 1 Name
Stop Condition-Street 2
Street 2 Name
Stop Condition-Street 1

ARBORETUM DR StopSign PINEVILLE-MATTHEWS RD None Possible Solutions:

Remove & Replace Curb Ramp With Two New Directional Ramps or Equivalent.