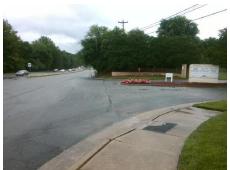

## Field Measurements/Component Compliance

Street 1 Name
Stop Condition-Street 2
Street 2 Name
Stop Condition-Street 1

ARBORETUM DR StopSign PINEVILLE-MATTHEWS RD None Possible Solutions:

Remove & Replace Curb Ramp With Two New Directional Ramps or Equivalent.

Surveyor Notes:

N/A

PROW/ADA:

Not Found, R304.5.1, R304.2.2

Total Cost: \$ 3200.00

|     | Field Measure          | ements/C | ompo | nent Compliance             |       |
|-----|------------------------|----------|------|-----------------------------|-------|
| Com | Compliance Description |          | Comp | liance Description          | Data  |
| N/A | Ramp Length (in)       | 60.0     | No   | Ramp Slope (%)              | 10.2  |
| No  | Ramp Width (in)        | 39.0     | Yes  | Ramp XSlope (%)             | 0.4   |
| N/A | Flare Type LT          | N/A      | N/A  | Flare Type RT               | N/A   |
| N/A | Flare Slope LT (%)     | N/A      | N/A  | Flare Slope RT (%)          | N/A   |
| N/A | Flare Traversable LT?  | N/A      | N/A  | Flare Traversable RT?       | N/A   |
| N/A | Landing Length (in)    | N/A      | N/A  | DWS Provided?               | N/A   |
| N/A | Landing Width (in)     | N/A      | N/A  | DWS Contrast?               | N/A   |
| N/A | Landing Slope (%)      | N/A      | N/A  | DWS Length (in)             | N/A   |
| N/A | Landing X Slope (%)    | N/A      | N/A  | DWS Full Width?             | N/A   |
| N/A | Landing Curb? (Y/N)    | N/A      | N/A  | DWS Offset (in)             | N/A   |
| N/A | Shared Landing?        | N/A      |      |                             |       |
| N/A | Gutter Ponding?        | Yes      | N/A  | Gutter Slope (%)            | N/A   |
| N/A | Gutter Lip Ht (in)     | N/A      | N/A  | Gutter X Slope (%)          | N/A   |
| N/A | Painted X Walk1?       | No       | N/A  | Painted X Walk2?            | No    |
|     | X Walk 1 Direction     | To NE    |      | X Walk 2 Direction          | To NW |
| N/A | X Walk 1 Width (in)    | N/A      | N/A  | X Walk 2 Width (in)         | N/A   |
|     | X Walk 1 Slope (%)     | 4.2      |      | X Walk 2 Slope (%)          | 2.8   |
|     | X Walk 1 X Slope (%)   | 2.5      |      | X Walk 2 X Slope (%)        | 4.8   |
| N/A | Ramp inside XWalk1?    | N/A      | N/A  | Ramp inside XWalk2?         | N/A   |
|     | Road Slope (%)         | 2.9      | N/A  | Clear Space?                | N/A   |
|     | Road X Slope (%)       | 0.4      | N/A  | Clear Space to XWalk (in)   | N/A   |
| N/A | Any Obstructions?      | N/A      | N/A  | Storm Grate/Utility Hazard? | N/A   |
|     | Obstruction Type       |          |      | Storm Grate/Utility Type    |       |
|     |                        | N/A      |      |                             | N/A   |
|     |                        |          | Yes  | Surface Condition? (G/P)    | Good  |