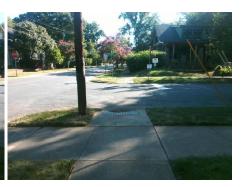

To NE

**E WORTHINGTON AV** Street 1 Name Stop Condition-Street 2 StopSign N/A Street 2 Name Stop Condition-Street 1 N/A Possible Solutions: Remove & Replace Entire Ramp. Surveyor Notes: N/A PROW/ADA: R304.5.3