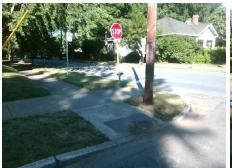

To NE

**E WORTHINGTON AV** Street 1 Name Stop Condition-Street 2 StopSign N/A Street 2 Name Stop Condition-Street 1 N/A Possible Solutions: Remove & Replace Entire Ramp. Surveyor Notes: N/A PROW/ADA: R304.5.3