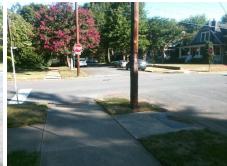

To NE

**E WORTHINGTON AV** Street 1 Name Stop Condition-Street 2 StopSign N/A Street 2 Name Stop Condition-Street 1 N/A Possible Solutions: Remove & Replace Entire Ramp. Surveyor Notes: N/A PROW/ADA: R304.5.3