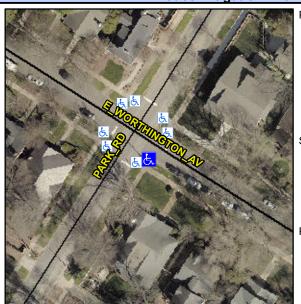

## **Access Compliance Report Public Rights-of-Way** (Curb Ramps)

Data

7.1

2.9

N/A

Good

Cross Street: PARK RD Intersection ID: 14851 Main Street: E WORTHINGTON AV Location: S

Initial Pass/Fail: Fail **Overall Compliance: No Severity Score:** 1.25 **ADA ID: 901CD7C33AD7** Ramp Type: Perp

To NE

**E WORTHINGTON AV** Street 1 Name Stop Condition-Street 2 StopSign N/A Street 2 Name Stop Condition-Street 1 N/A Possible Solutions: Remove & Replace Entire Ramp. Surveyor Notes: N/A PROW/ADA: R304.5.3