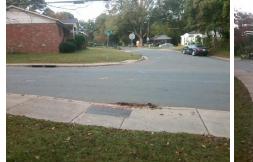

## Access Compliance Report Public Rights-of-Way (Curb Ramps)

| Interpretion ID: 14009 Main Street, DUNN AV |                              |                            |         |                                             |                      |      |                               |                             |       |
|---------------------------------------------|------------------------------|----------------------------|---------|---------------------------------------------|----------------------|------|-------------------------------|-----------------------------|-------|
| Intersection ID: 14998                      | Main Street: DUNN_AV         |                            |         | Cross Street: GENE_AV                       |                      |      | Location: E                   |                             |       |
| ADA ID: 9024ACF17A42 Ramp Type: Para        |                              |                            | Initia  | Initial Pass/Fail: Fail Overall Compliance: |                      |      | nce: N                        | o Severity Score:           | 13.75 |
| Codes/Mitigation Info/Possible Solution     |                              |                            |         | Field Measurements/Component Compliance     |                      |      |                               |                             |       |
| MONROERD                                    |                              | Possible Solutions:        |         | Compliance Description Data                 |                      |      | a Compliance Description Data |                             |       |
|                                             | And the second second second | Remove & Replace Entire Ra | mp.     | N/A                                         | Ramp Length LT (in)  | 70.0 | N/A                           | Ramp Length RT (in)         | 73.0  |
| E WEITE &                                   |                              |                            | •       | Yes                                         | Ramp Width LT (in)   | 59.0 | Yes                           | Ramp Width RT (in)          | 59.0  |
|                                             | The second                   |                            |         | Yes                                         | Ramp Slope LT (%)    | 2.1  | No                            | Ramp Slope RT (%)           | 11.4  |
|                                             | Star Martin                  |                            |         | No                                          | Ramp XSlope LT (%)   | 2.9  | No                            | Ramp XSlope RT (%)          | 2.7   |
|                                             |                              | s                          |         | N/A                                         | Landing Length (in)  | N/A  | N/A                           | DWS Provided?               | N/A   |
|                                             | 1 Alexand                    |                            |         | N/A                                         | Landing Width (in)   | N/A  | N/A                           | DWS Contrast?               | N/A   |
|                                             | A Party                      | Surveyor Notes:            |         | N/A                                         | Landing Slope (%)    | N/A  | N/A                           | DWS Length (in)             | N/A   |
|                                             |                              | LT RP < 5%                 |         | N/A                                         | Landing X Slope (%)  | N/A  | N/A                           | DWS Full Width?             | N/A   |
|                                             | 34                           | 6                          |         | N/A                                         | Landing Curb? (Y/N)  | N/A  | N/A                           | DWS Offset (in)             | N/A   |
| E.                                          | and the second               |                            |         | N/A                                         | Shared Landing?      | N/A  |                               |                             |       |
|                                             | Sale An                      |                            |         | N/A                                         | Gutter Ponding?      | N/A  | N/A                           | Gutter Slope (%)            | N/A   |
|                                             | PROW/ADA:                    |                            | N/A     | Gutter Lip Ht (in)                          | 2.0                  | N/A  | Gutter X Slope (%)            | N/A                         |       |
|                                             |                              | R304.5.3, R304.3.2         |         | N/A                                         | Painted X Walk1?     | No   | N/A                           | Painted X Walk2?            | N/A   |
| of all a last                               |                              |                            |         | X Walk 1 Direction                          | To SW                |      | X Walk 2 Direction            | N/A                         |       |
| 1 M DON S                                   | 8                            |                            | N/A     | X Walk 1 Width (in)                         | N/A                  | N/A  | X Walk 2 Width (in)           | N/A                         |       |
| 1 Barbar III IAA                            |                              |                            |         |                                             | X Walk 1 Slope (%)   | 2.3  |                               | X Walk 2 Slope (%)          | N/A   |
| Street 1 Name                               | DUNN AV                      |                            |         |                                             | X Walk 1 X Slope (%) | 5.0  |                               | X Walk 2 X Slope (%)        | N/A   |
| Stop Condition-Street 1                     | None                         |                            |         | N/A                                         | Ramp inside XWalk1?  | N/A  | N/A                           | Ramp inside XWalk2?         | N/A   |
| Street 2 Name                               | N/A                          |                            |         |                                             | Road Slope (%)       | N/A  | N/A                           | Clear Space?                | N/A   |
| Stop Condition-Street 2                     | N/A                          |                            |         |                                             | Road X Slope (%)     | N/A  | N/A                           | Clear Space to XWalk (in)   | N/A   |
|                                             |                              |                            |         | N/A                                         | Any Obstructions?    | N/A  | N/A                           | Storm Grate/Utility Hazard? | N/A   |
|                                             |                              |                            |         |                                             | Obstruction Type     |      |                               | Storm Grate/Utility Type    |       |
|                                             |                              | Total Cost: \$             | 1600.00 |                                             |                      | N/A  |                               |                             | N/A   |
|                                             |                              |                            |         |                                             |                      |      | Yes                           | Surface Condition? (G/P)    | Good  |