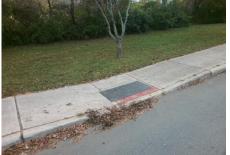

## Access Compliance Report Public Rights-of-Way (Curb Ramps)

| Interpretion ID: 14009 Main Street, DUNN AV |                              |                            |         |                                             |                      |      |                               |                             |       |
|---------------------------------------------|------------------------------|----------------------------|---------|---------------------------------------------|----------------------|------|-------------------------------|-----------------------------|-------|
| Intersection ID: 14998                      | Main Street: DUNN_AV         |                            |         | Cross Street: GENE_AV                       |                      |      | Location: E                   |                             |       |
| ADA ID: 9024ACF17A42 Ramp Type: Para        |                              |                            | Initia  | Initial Pass/Fail: Fail Overall Compliance: |                      |      | nce: N                        | o Severity Score:           | 13.75 |
| Codes/Mitigation Info/Possible Solution     |                              |                            |         | Field Measurements/Component Compliance     |                      |      |                               |                             |       |
| MONROERD                                    |                              | Possible Solutions:        |         | Compliance Description Data                 |                      |      | a Compliance Description Data |                             |       |
|                                             | And the second second second | Remove & Replace Entire Ra | mp.     | N/A                                         | Ramp Length LT (in)  | 70.0 | N/A                           | Ramp Length RT (in)         | 73.0  |
| E WEITE &                                   |                              |                            | •       | Yes                                         | Ramp Width LT (in)   | 59.0 | Yes                           | Ramp Width RT (in)          | 59.0  |
|                                             | The second                   |                            |         | Yes                                         | Ramp Slope LT (%)    | 2.1  | No                            | Ramp Slope RT (%)           | 11.4  |
|                                             | Star Martin                  |                            |         | No                                          | Ramp XSlope LT (%)   | 2.9  | No                            | Ramp XSlope RT (%)          | 2.7   |
|                                             |                              | s                          |         | N/A                                         | Landing Length (in)  | N/A  | N/A                           | DWS Provided?               | N/A   |
|                                             | 1 Alexand                    |                            |         | N/A                                         | Landing Width (in)   | N/A  | N/A                           | DWS Contrast?               | N/A   |
|                                             | A Party                      | Surveyor Notes:            |         | N/A                                         | Landing Slope (%)    | N/A  | N/A                           | DWS Length (in)             | N/A   |
|                                             |                              | LT RP < 5%                 |         | N/A                                         | Landing X Slope (%)  | N/A  | N/A                           | DWS Full Width?             | N/A   |
|                                             | 34                           | 6                          |         | N/A                                         | Landing Curb? (Y/N)  | N/A  | N/A                           | DWS Offset (in)             | N/A   |
| E.                                          | and the second               |                            |         | N/A                                         | Shared Landing?      | N/A  |                               |                             |       |
|                                             | Sale An                      |                            |         | N/A                                         | Gutter Ponding?      | N/A  | N/A                           | Gutter Slope (%)            | N/A   |
|                                             | PROW/ADA:                    |                            | N/A     | Gutter Lip Ht (in)                          | 2.0                  | N/A  | Gutter X Slope (%)            | N/A                         |       |
|                                             |                              | R304.5.3, R304.3.2         |         | N/A                                         | Painted X Walk1?     | No   | N/A                           | Painted X Walk2?            | N/A   |
| of all a last                               |                              |                            |         | X Walk 1 Direction                          | To SW                |      | X Walk 2 Direction            | N/A                         |       |
| 1 M DON S                                   | 8                            |                            | N/A     | X Walk 1 Width (in)                         | N/A                  | N/A  | X Walk 2 Width (in)           | N/A                         |       |
| 1 Barbar III IAA                            |                              |                            |         |                                             | X Walk 1 Slope (%)   | 2.3  |                               | X Walk 2 Slope (%)          | N/A   |
| Street 1 Name                               | DUNN AV                      |                            |         |                                             | X Walk 1 X Slope (%) | 5.0  |                               | X Walk 2 X Slope (%)        | N/A   |
| Stop Condition-Street 1                     | None                         |                            |         | N/A                                         | Ramp inside XWalk1?  | N/A  | N/A                           | Ramp inside XWalk2?         | N/A   |
| Street 2 Name                               | N/A                          |                            |         |                                             | Road Slope (%)       | N/A  | N/A                           | Clear Space?                | N/A   |
| Stop Condition-Street 2                     | N/A                          |                            |         |                                             | Road X Slope (%)     | N/A  | N/A                           | Clear Space to XWalk (in)   | N/A   |
|                                             |                              |                            |         | N/A                                         | Any Obstructions?    | N/A  | N/A                           | Storm Grate/Utility Hazard? | N/A   |
|                                             |                              |                            |         |                                             | Obstruction Type     |      |                               | Storm Grate/Utility Type    |       |
|                                             |                              | Total Cost: \$             | 1600.00 |                                             |                      | N/A  |                               |                             | N/A   |
|                                             |                              |                            |         |                                             |                      |      | Yes                           | Surface Condition? (G/P)    | Good  |