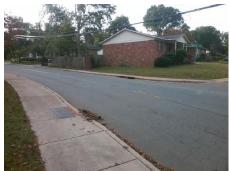

## Access Compliance Report Public Rights-of-Way (Curb Ramps)

| Interpretion ID: 14009 Main Street, DUNN AV |                              |                            |         |                                             |                      |      |                               |                             |       |
|---------------------------------------------|------------------------------|----------------------------|---------|---------------------------------------------|----------------------|------|-------------------------------|-----------------------------|-------|
| Intersection ID: 14998                      | Main Street: DUNN_AV         |                            |         | Cross Street: GENE_AV                       |                      |      | Location: E                   |                             |       |
| ADA ID: 9024ACF17A42 Ramp Type: Para        |                              |                            | Initia  | Initial Pass/Fail: Fail Overall Compliance: |                      |      | nce: N                        | o Severity Score:           | 13.75 |
| Codes/Mitigation Info/Possible Solution     |                              |                            |         | Field Measurements/Component Compliance     |                      |      |                               |                             |       |
| MONROERD                                    |                              | Possible Solutions:        |         | Compliance Description Data                 |                      |      | a Compliance Description Data |                             |       |
|                                             | And the second second second | Remove & Replace Entire Ra | mp.     | N/A                                         | Ramp Length LT (in)  | 70.0 | N/A                           | Ramp Length RT (in)         | 73.0  |
| E WEITE &                                   |                              |                            | •       | Yes                                         | Ramp Width LT (in)   | 59.0 | Yes                           | Ramp Width RT (in)          | 59.0  |
|                                             | The second                   |                            |         | Yes                                         | Ramp Slope LT (%)    | 2.1  | No                            | Ramp Slope RT (%)           | 11.4  |
|                                             | Star Martin                  |                            |         | No                                          | Ramp XSlope LT (%)   | 2.9  | No                            | Ramp XSlope RT (%)          | 2.7   |
|                                             |                              | s                          |         | N/A                                         | Landing Length (in)  | N/A  | N/A                           | DWS Provided?               | N/A   |
|                                             | 1 Alexand                    |                            |         | N/A                                         | Landing Width (in)   | N/A  | N/A                           | DWS Contrast?               | N/A   |
|                                             | A Party                      | Surveyor Notes:            |         | N/A                                         | Landing Slope (%)    | N/A  | N/A                           | DWS Length (in)             | N/A   |
|                                             |                              | LT RP < 5%                 |         | N/A                                         | Landing X Slope (%)  | N/A  | N/A                           | DWS Full Width?             | N/A   |
|                                             | 34                           | 6                          |         | N/A                                         | Landing Curb? (Y/N)  | N/A  | N/A                           | DWS Offset (in)             | N/A   |
| E.                                          | and the second               |                            |         | N/A                                         | Shared Landing?      | N/A  |                               |                             |       |
|                                             | Sale An                      |                            |         | N/A                                         | Gutter Ponding?      | N/A  | N/A                           | Gutter Slope (%)            | N/A   |
|                                             | PROW/ADA:                    |                            | N/A     | Gutter Lip Ht (in)                          | 2.0                  | N/A  | Gutter X Slope (%)            | N/A                         |       |
|                                             |                              | R304.5.3, R304.3.2         |         | N/A                                         | Painted X Walk1?     | No   | N/A                           | Painted X Walk2?            | N/A   |
| of all a last                               |                              |                            |         | X Walk 1 Direction                          | To SW                |      | X Walk 2 Direction            | N/A                         |       |
| 1 M DON S                                   | 8                            |                            | N/A     | X Walk 1 Width (in)                         | N/A                  | N/A  | X Walk 2 Width (in)           | N/A                         |       |
| 1 Barbar III IAA                            |                              |                            |         |                                             | X Walk 1 Slope (%)   | 2.3  |                               | X Walk 2 Slope (%)          | N/A   |
| Street 1 Name                               | DUNN AV                      |                            |         |                                             | X Walk 1 X Slope (%) | 5.0  |                               | X Walk 2 X Slope (%)        | N/A   |
| Stop Condition-Street 1                     | None                         |                            |         | N/A                                         | Ramp inside XWalk1?  | N/A  | N/A                           | Ramp inside XWalk2?         | N/A   |
| Street 2 Name                               | N/A                          |                            |         |                                             | Road Slope (%)       | N/A  | N/A                           | Clear Space?                | N/A   |
| Stop Condition-Street 2                     | N/A                          |                            |         |                                             | Road X Slope (%)     | N/A  | N/A                           | Clear Space to XWalk (in)   | N/A   |
|                                             |                              |                            |         | N/A                                         | Any Obstructions?    | N/A  | N/A                           | Storm Grate/Utility Hazard? | N/A   |
|                                             |                              |                            |         |                                             | Obstruction Type     |      |                               | Storm Grate/Utility Type    |       |
|                                             |                              | Total Cost: \$             | 1600.00 |                                             |                      | N/A  |                               |                             | N/A   |
|                                             |                              |                            |         |                                             |                      |      | Yes                           | Surface Condition? (G/P)    | Good  |