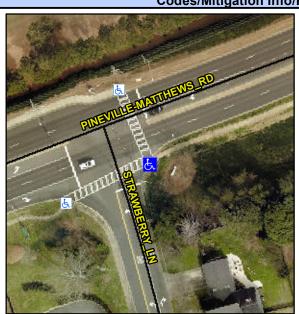

## Access Compliance Report Public Rights-of-Way (Curb Ramps)

Intersection ID: 25500 Main Street: PINEVILLE-MATTHEWS\_RD Cross Street: STRAWBERRY\_LN Location: SE

ADA ID: 90294FD7CEB1 Ramp Type: PerpDiag Initial Pass/Fail: Fail Overall Compliance: No Severity Score: 21.25

## Field Measurements/Component Compliance

Street 1 Name
Stop Condition-Street 2
Street 2 Name
Stop Condition-Street 1

PINEVILLE-MATTHEWS RD
Signal
STRAWBERRY LN
Signal

Possible Solutions:

Remove & Replace Curb Ramp With
Two New Directional Ramps or
Equivalent.