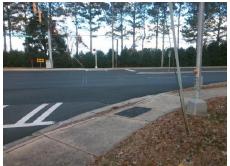

## Access Compliance Report Public Rights-of-Way (Curb Ramps)

Intersection ID: 25500 Main Street: PINEVILLE-MATTHEWS\_RD Cross Street: STRAWBERRY\_LN Location: SE

ADA ID: 90294FD7CEB1 Ramp Type: PerpDiag Initial Pass/Fail: Fail Overall Compliance: No Severity Score: 21.25

## Field Measurements/Component Compliance

Street 1 Name
Stop Condition-Street 2
Street 2 Name
Stop Condition-Street 1

PINEVILLE-MATTHEWS RD
Signal
STRAWBERRY LN
Signal

Possible Solutions:

Remove & Replace Curb Ramp With
Two New Directional Ramps or
Equivalent.