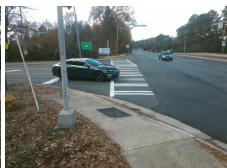

## Access Compliance Report Public Rights-of-Way (Curb Ramps)

Intersection ID: 25500 Main Street: PINEVILLE-MATTHEWS\_RD Cross Street: STRAWBERRY\_LN Location: SE

ADA ID: 90294FD7CEB1 Ramp Type: PerpDiag Initial Pass/Fail: Fail Overall Compliance: No Severity Score: 21.25

## Field Measurements/Component Compliance

Street 1 Name
Stop Condition-Street 2
Street 2 Name
Stop Condition-Street 1

PINEVILLE-MATTHEWS RD
Signal
STRAWBERRY LN
Signal

Possible Solutions:

Remove & Replace Curb Ramp With
Two New Directional Ramps or
Equivalent.