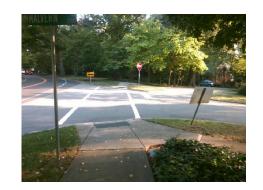

Intersection ID: 16830 Main Street: MALVERN RD **Cross Street: SHARON RD** Location: SE **Overall Compliance: No Severity Score:** 35 ADA ID: 902D7A82919E Ramp Type: PerpDiag Initial Pass/Fail: Fail

**Codes/Mitigation Info/Possible Solution** 

Flare Type RT

Ramp XSlope (%)

Data

110.0

45.0

N/A

**MALVERN RD** Street 1 Name Stop Condition-Street 2 StopSign **SHARON RD** Street 2 Name Stop Condition-Street 1 None Possible Solutions: Compliance Description N/A Remove & Replace Curb Ramp With Two New Directional Ramps or No Equivalent. N/A Surveyor Notes: N/A PROW/ADA: R304.5.1, R304.2.2, R304.5.3