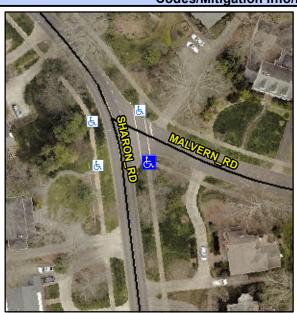

Intersection ID: 16830 Main Street: MALVERN RD **Cross Street: SHARON RD** Location: SE **Overall Compliance: No Severity Score:** 35 ADA ID: 902D7A82919E Ramp Type: PerpDiag Initial Pass/Fail: Fail

**Codes/Mitigation Info/Possible Solution** 

Flare Type RT

Ramp XSlope (%)

Data

110.0

45.0

N/A

**MALVERN RD** Street 1 Name Stop Condition-Street 2 StopSign **SHARON RD** Street 2 Name Stop Condition-Street 1 None Possible Solutions: Compliance Description N/A Remove & Replace Curb Ramp With Two New Directional Ramps or No Equivalent. N/A Surveyor Notes: N/A PROW/ADA: R304.5.1, R304.2.2, R304.5.3