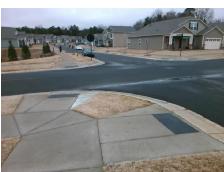

## **Access Compliance Report Public Rights-of-Way** (Curb Ramps)

Intersection ID: 53776 Main Street: ELEANOR RIGBY RD **Cross Street: CHAPECLANE RD** Location: SE ADA ID: 9037DCD8A519 Ramp Type: BlendTrans1 Initial Pass/Fail: Fail **Overall Compliance: No Severity Score:** 1.25

Total Cost: 3200.00

| Field Measurements/Component Compliance |                       |      |      |                             |      |
|-----------------------------------------|-----------------------|------|------|-----------------------------|------|
| Compliance Description                  |                       | Data | Comp | liance Description          | Data |
| N/A                                     | Ramp Length (in)      | 92.0 | Yes  | BlendTrans Slope (%)        | 1.4  |
| Yes                                     | Ramp Width (in)       | 48.0 | No   | BlendTrans XSlope (%)       | 2.6  |
| N/A                                     | Flare Type LT         | N/A  | N/A  | Flare Type RT               | N/A  |
| N/A                                     | Flare Slope LT (%)    | N/A  | N/A  | Flare Slope RT (%)          | N/A  |
| N/A                                     | Flare Traversable LT? | N/A  | N/A  | Flare Traversable RT?       | N/A  |
| N/A                                     | Landing Length (in)   | N/A  | N/A  | DWS Provided?               | N/A  |
| N/A                                     | Landing Width (in)    | N/A  | N/A  | DWS Contrast?               | N/A  |
| N/A                                     | Landing Slope (%)     | N/A  | N/A  | DWS Length (in)             | N/A  |
| N/A                                     | Landing X Slope (%)   | N/A  | N/A  | DWS Full Width?             | N/A  |
| N/A                                     | Landing Curb? (Y/N)   | N/A  | N/A  | DWS Offset (in)             | N/A  |
| N/A                                     | Shared Landing?       | N/A  |      |                             |      |
| N/A                                     | Gutter Ponding?       | N/A  | N/A  | Gutter Slope (%)            | N/A  |
| N/A                                     | Gutter Lip Ht (in)    | N/A  | N/A  | Gutter X Slope (%)          | N/A  |
| N/A                                     | Painted X Walk1?      | No   | N/A  | Painted X Walk2?            | N/A  |
|                                         | X Walk 1 Direction    | To N |      | X Walk 2 Direction          | N/A  |
|                                         | X Walk 1 Width (in)   | N/A  |      | X Walk 2 Width (in)         | N/A  |
|                                         | X Walk 1 Slope (%)    | 0.9  |      | X Walk 2 Slope (%)          | N/A  |
|                                         | X Walk 1 X Slope (%)  | 2.6  |      | X Walk 2 X Slope (%)        | N/A  |
| N/A                                     | Ramp inside XWalk1?   | N/A  | N/A  | Ramp inside XWalk2?         | N/A  |
|                                         | Road Slope (%)        | 2.6  |      | Clear Space?                | N/A  |
|                                         | Road X Slope (%)      | 0.9  | N/A  | Clear Space to XWalk (in)   | N/A  |
| N/A                                     | Any Obstructions?     | N/A  | N/A  | Storm Grate/Utility Hazard? | N/A  |
|                                         | Obstruction Type      |      |      | Storm Grate/Utility Type    |      |
|                                         |                       | N/A  |      |                             | N/A  |
|                                         |                       |      | Yes  | Surface Condition? (G/P)    | Good |
|                                         |                       |      | No   | Curb Slope (%)              | 6.0  |
|                                         |                       |      |      |                             |      |