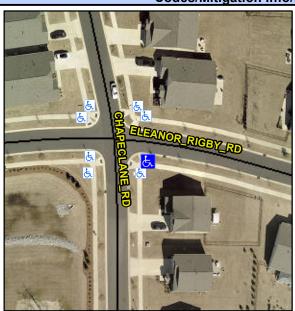

## **Access Compliance Report Public Rights-of-Way** (Curb Ramps)

Intersection ID: 53776 Main Street: ELEANOR RIGBY RD **Cross Street: CHAPECLANE RD** Location: SE ADA ID: 9037DCD8A519 Ramp Type: BlendTrans1 Initial Pass/Fail: Fail **Overall Compliance: No Severity Score:** 1.25

**Codes/Mitigation Info/Possible Solution** 

Street 1 Name **ELEANOR RIGBY RD** Stop Condition-Street 1 StopSign Street 2 Name N/A Stop Condition-Street 2 N/A

Possible Solutions: Remove & Replace Curb Ramp With **Two New Directional Ramps or** Equivalent. Surveyor Notes: N/A PROW/ADA: Not Found, R304.5.3