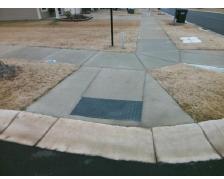

## **Access Compliance Report Public Rights-of-Way** (Curb Ramps)

Intersection ID: 53776 Main Street: ELEANOR RIGBY RD **Cross Street: CHAPECLANE RD** Location: SE ADA ID: 9037DCD8A519 Ramp Type: BlendTrans1 Initial Pass/Fail: Fail **Overall Compliance: No Severity Score:** 1.25

Total Cost: 3200.00

| Field Measurements/Component Compliance |                       |      |      |                             |      |
|-----------------------------------------|-----------------------|------|------|-----------------------------|------|
| Compliance Description                  |                       | Data | Comp | liance Description          | Data |
| N/A                                     | Ramp Length (in)      | 92.0 | Yes  | BlendTrans Slope (%)        | 1.4  |
| Yes                                     | Ramp Width (in)       | 48.0 | No   | BlendTrans XSlope (%)       | 2.6  |
| N/A                                     | Flare Type LT         | N/A  | N/A  | Flare Type RT               | N/A  |
| N/A                                     | Flare Slope LT (%)    | N/A  | N/A  | Flare Slope RT (%)          | N/A  |
| N/A                                     | Flare Traversable LT? | N/A  | N/A  | Flare Traversable RT?       | N/A  |
| N/A                                     | Landing Length (in)   | N/A  | N/A  | DWS Provided?               | N/A  |
| N/A                                     | Landing Width (in)    | N/A  | N/A  | DWS Contrast?               | N/A  |
| N/A                                     | Landing Slope (%)     | N/A  | N/A  | DWS Length (in)             | N/A  |
| N/A                                     | Landing X Slope (%)   | N/A  | N/A  | DWS Full Width?             | N/A  |
| N/A                                     | Landing Curb? (Y/N)   | N/A  | N/A  | DWS Offset (in)             | N/A  |
| N/A                                     | Shared Landing?       | N/A  |      |                             |      |
| N/A                                     | Gutter Ponding?       | N/A  | N/A  | Gutter Slope (%)            | N/A  |
| N/A                                     | Gutter Lip Ht (in)    | N/A  | N/A  | Gutter X Slope (%)          | N/A  |
| N/A                                     | Painted X Walk1?      | No   | N/A  | Painted X Walk2?            | N/A  |
|                                         | X Walk 1 Direction    | To N |      | X Walk 2 Direction          | N/A  |
|                                         | X Walk 1 Width (in)   | N/A  |      | X Walk 2 Width (in)         | N/A  |
|                                         | X Walk 1 Slope (%)    | 0.9  |      | X Walk 2 Slope (%)          | N/A  |
|                                         | X Walk 1 X Slope (%)  | 2.6  |      | X Walk 2 X Slope (%)        | N/A  |
| N/A                                     | Ramp inside XWalk1?   | N/A  | N/A  | Ramp inside XWalk2?         | N/A  |
|                                         | Road Slope (%)        | 2.6  |      | Clear Space?                | N/A  |
|                                         | Road X Slope (%)      | 0.9  | N/A  | Clear Space to XWalk (in)   | N/A  |
| N/A                                     | Any Obstructions?     | N/A  | N/A  | Storm Grate/Utility Hazard? | N/A  |
|                                         | Obstruction Type      |      |      | Storm Grate/Utility Type    |      |
|                                         |                       | N/A  |      |                             | N/A  |
|                                         |                       |      | Yes  | Surface Condition? (G/P)    | Good |
|                                         |                       |      | No   | Curb Slope (%)              | 6.0  |
|                                         |                       |      |      |                             |      |