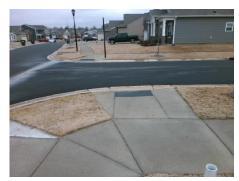

## **Access Compliance Report Public Rights-of-Way** (Curb Ramps)

Intersection ID: 53776 Main Street: ELEANOR RIGBY RD **Cross Street: CHAPECLANE RD** Location: SE ADA ID: 9037DCD8A519 Ramp Type: BlendTrans1 Initial Pass/Fail: Fail **Overall Compliance: No Severity Score:** 1.25

Total Cost: 3200.00

| Field Measurements/Component Compliance |                       |      |      |                             |      |
|-----------------------------------------|-----------------------|------|------|-----------------------------|------|
| Compliance Description                  |                       | Data | Comp | liance Description          | Data |
| N/A                                     | Ramp Length (in)      | 92.0 | Yes  | BlendTrans Slope (%)        | 1.4  |
| Yes                                     | Ramp Width (in)       | 48.0 | No   | BlendTrans XSlope (%)       | 2.6  |
| N/A                                     | Flare Type LT         | N/A  | N/A  | Flare Type RT               | N/A  |
| N/A                                     | Flare Slope LT (%)    | N/A  | N/A  | Flare Slope RT (%)          | N/A  |
| N/A                                     | Flare Traversable LT? | N/A  | N/A  | Flare Traversable RT?       | N/A  |
| N/A                                     | Landing Length (in)   | N/A  | N/A  | DWS Provided?               | N/A  |
| N/A                                     | Landing Width (in)    | N/A  | N/A  | DWS Contrast?               | N/A  |
| N/A                                     | Landing Slope (%)     | N/A  | N/A  | DWS Length (in)             | N/A  |
| N/A                                     | Landing X Slope (%)   | N/A  | N/A  | DWS Full Width?             | N/A  |
| N/A                                     | Landing Curb? (Y/N)   | N/A  | N/A  | DWS Offset (in)             | N/A  |
| N/A                                     | Shared Landing?       | N/A  |      |                             |      |
| N/A                                     | Gutter Ponding?       | N/A  | N/A  | Gutter Slope (%)            | N/A  |
| N/A                                     | Gutter Lip Ht (in)    | N/A  | N/A  | Gutter X Slope (%)          | N/A  |
| N/A                                     | Painted X Walk1?      | No   | N/A  | Painted X Walk2?            | N/A  |
|                                         | X Walk 1 Direction    | To N |      | X Walk 2 Direction          | N/A  |
|                                         | X Walk 1 Width (in)   | N/A  |      | X Walk 2 Width (in)         | N/A  |
|                                         | X Walk 1 Slope (%)    | 0.9  |      | X Walk 2 Slope (%)          | N/A  |
|                                         | X Walk 1 X Slope (%)  | 2.6  |      | X Walk 2 X Slope (%)        | N/A  |
| N/A                                     | Ramp inside XWalk1?   | N/A  | N/A  | Ramp inside XWalk2?         | N/A  |
|                                         | Road Slope (%)        | 2.6  |      | Clear Space?                | N/A  |
|                                         | Road X Slope (%)      | 0.9  | N/A  | Clear Space to XWalk (in)   | N/A  |
| N/A                                     | Any Obstructions?     | N/A  | N/A  | Storm Grate/Utility Hazard? | N/A  |
|                                         | Obstruction Type      |      |      | Storm Grate/Utility Type    |      |
|                                         |                       | N/A  |      |                             | N/A  |
|                                         |                       |      | Yes  | Surface Condition? (G/P)    | Good |
|                                         |                       |      | No   | Curb Slope (%)              | 6.0  |
|                                         |                       |      |      |                             |      |