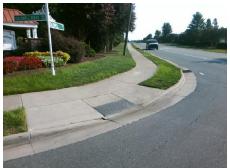

## Field Measurements/Component Compliance

**CALDWELL RIDGE PY** Street 1 Name Stop Condition-Street 2 StopSign Street 2 Name **CALDWELL RD** Stop Condition-Street 1

Possible Solutions: **Remove & Replace Curb Ramp With** Two New Directional Ramps or Equivalent. Surveyor Notes: N/A PROW/ADA: Not Found, R304.5.1, R304.2.2

3200.00

Total Cost:

| Fleid Measurements/Component Compliance |      |                       |       |      |                             |       |
|-----------------------------------------|------|-----------------------|-------|------|-----------------------------|-------|
|                                         | Comp | liance Description    | Data  | Comp | oliance Description         | Data  |
|                                         | N/A  | Ramp Length (in)      | 50.5  | No   | Ramp Slope (%)              | 8.4   |
|                                         | No   | Ramp Width (in)       | 46.0  | Yes  | Ramp XSlope (%)             | 0.9   |
|                                         | N/A  | Flare Type LT         | N/A   | N/A  | Flare Type RT               | N/A   |
|                                         | N/A  | Flare Slope LT (%)    | N/A   | N/A  | Flare Slope RT (%)          | N/A   |
|                                         | N/A  | Flare Traversable LT? | N/A   | N/A  | Flare Traversable RT?       | N/A   |
|                                         | N/A  | Landing Length (in)   | N/A   | N/A  | DWS Provided?               | N/A   |
|                                         | N/A  | Landing Width (in)    | N/A   | N/A  | DWS Contrast?               | N/A   |
|                                         | N/A  | Landing Slope (%)     | N/A   | N/A  | DWS Length (in)             | N/A   |
|                                         | N/A  | Landing X Slope (%)   | N/A   | N/A  | DWS Full Width?             | N/A   |
|                                         | N/A  | Landing Curb? (Y/N)   | N/A   | N/A  | DWS Offset (in)             | N/A   |
|                                         | N/A  | Shared Landing?       | N/A   |      |                             |       |
|                                         | N/A  | Gutter Ponding?       | N/A   | N/A  | Gutter Slope (%)            | N/A   |
|                                         | N/A  | Gutter Lip Ht (in)    | N/A   | N/A  | Gutter X Slope (%)          | N/A   |
|                                         | N/A  | Painted X Walk1?      | No    | N/A  | Painted X Walk2?            | No    |
|                                         |      | X Walk 1 Direction    | To SW |      | X Walk 2 Direction          | To SE |
|                                         | N/A  | X Walk 1 Width (in)   | N/A   | N/A  | X Walk 2 Width (in)         | N/A   |
|                                         |      | X Walk 1 Slope (%)    | 2.7   |      | X Walk 2 Slope (%)          | 5.5   |
|                                         |      | X Walk 1 X Slope (%)  | 3.4   |      | X Walk 2 X Slope (%)        | 0.8   |
|                                         | N/A  | Ramp inside XWalk1?   | N/A   | N/A  | Ramp inside XWalk2?         | N/A   |
|                                         |      | Road Slope (%)        | 0.2   | N/A  | Clear Space?                | N/A   |
|                                         |      | Road X Slope (%)      | 5.6   | N/A  | Clear Space to XWalk (in)   | N/A   |
|                                         | N/A  | Any Obstructions?     | N/A   | N/A  | Storm Grate/Utility Hazard? | N/A   |
|                                         |      | Obstruction Type      |       |      | Storm Grate/Utility Type    |       |
|                                         |      |                       | N/A   |      |                             | N/A   |
|                                         |      |                       |       | Yes  | Surface Condition? (G/P)    | Good  |
|                                         |      |                       | · ·   | -    |                             |       |