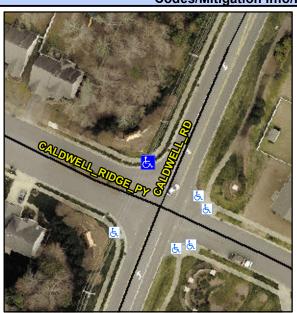

## **Access Compliance Report Public Rights-of-Way** (Curb Ramps)

Intersection ID: 31553 Main Street: CALDWELL RD **Cross Street: CALDWELL RIDGE PY** Location: ADA ID: 9039886CB09C Ramp Type: PerpDiag Initial Pass/Fail: Fail **Overall Compliance: No** Severity Score: 21.25

## Field Measurements/Component Compliance

**CALDWELL RIDGE PY** Street 1 Name Stop Condition-Street 2 StopSign Street 2 Name **CALDWELL RD** Stop Condition-Street 1

Possible Solutions: **Remove & Replace Curb Ramp With** Two New Directional Ramps or Equivalent. Surveyor Notes: N/A PROW/ADA: Not Found, R304.5.1, R304.2.2