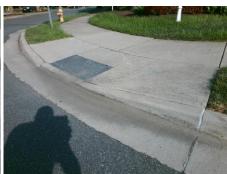

## Field Measurements/Component Compliance

**CALDWELL RIDGE PY** Street 1 Name Stop Condition-Street 2 StopSign Street 2 Name **CALDWELL RD** Stop Condition-Street 1

Possible Solutions: **Remove & Replace Curb Ramp With** Two New Directional Ramps or Equivalent. Surveyor Notes: N/A PROW/ADA: Not Found, R304.5.1, R304.2.2

3200.00

Total Cost:

| Fleid Measurements/Component Compliance |      |                       |       |      |                             |       |
|-----------------------------------------|------|-----------------------|-------|------|-----------------------------|-------|
|                                         | Comp | liance Description    | Data  | Comp | oliance Description         | Data  |
|                                         | N/A  | Ramp Length (in)      | 50.5  | No   | Ramp Slope (%)              | 8.4   |
|                                         | No   | Ramp Width (in)       | 46.0  | Yes  | Ramp XSlope (%)             | 0.9   |
|                                         | N/A  | Flare Type LT         | N/A   | N/A  | Flare Type RT               | N/A   |
|                                         | N/A  | Flare Slope LT (%)    | N/A   | N/A  | Flare Slope RT (%)          | N/A   |
|                                         | N/A  | Flare Traversable LT? | N/A   | N/A  | Flare Traversable RT?       | N/A   |
|                                         | N/A  | Landing Length (in)   | N/A   | N/A  | DWS Provided?               | N/A   |
|                                         | N/A  | Landing Width (in)    | N/A   | N/A  | DWS Contrast?               | N/A   |
|                                         | N/A  | Landing Slope (%)     | N/A   | N/A  | DWS Length (in)             | N/A   |
|                                         | N/A  | Landing X Slope (%)   | N/A   | N/A  | DWS Full Width?             | N/A   |
|                                         | N/A  | Landing Curb? (Y/N)   | N/A   | N/A  | DWS Offset (in)             | N/A   |
|                                         | N/A  | Shared Landing?       | N/A   |      |                             |       |
|                                         | N/A  | Gutter Ponding?       | N/A   | N/A  | Gutter Slope (%)            | N/A   |
|                                         | N/A  | Gutter Lip Ht (in)    | N/A   | N/A  | Gutter X Slope (%)          | N/A   |
|                                         | N/A  | Painted X Walk1?      | No    | N/A  | Painted X Walk2?            | No    |
|                                         |      | X Walk 1 Direction    | To SW |      | X Walk 2 Direction          | To SE |
|                                         | N/A  | X Walk 1 Width (in)   | N/A   | N/A  | X Walk 2 Width (in)         | N/A   |
|                                         |      | X Walk 1 Slope (%)    | 2.7   |      | X Walk 2 Slope (%)          | 5.5   |
|                                         |      | X Walk 1 X Slope (%)  | 3.4   |      | X Walk 2 X Slope (%)        | 0.8   |
|                                         | N/A  | Ramp inside XWalk1?   | N/A   | N/A  | Ramp inside XWalk2?         | N/A   |
|                                         |      | Road Slope (%)        | 0.2   | N/A  | Clear Space?                | N/A   |
|                                         |      | Road X Slope (%)      | 5.6   | N/A  | Clear Space to XWalk (in)   | N/A   |
|                                         | N/A  | Any Obstructions?     | N/A   | N/A  | Storm Grate/Utility Hazard? | N/A   |
|                                         |      | Obstruction Type      |       |      | Storm Grate/Utility Type    |       |
|                                         |      |                       | N/A   |      |                             | N/A   |
|                                         |      |                       |       | Yes  | Surface Condition? (G/P)    | Good  |
|                                         |      |                       | · ·   | -    |                             |       |