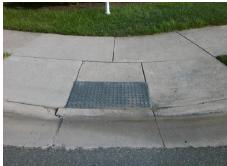

## Field Measurements/Component Compliance

**CALDWELL RIDGE PY** Street 1 Name Stop Condition-Street 2 StopSign Street 2 Name **CALDWELL RD** Stop Condition-Street 1

Possible Solutions: **Remove & Replace Curb Ramp With** Two New Directional Ramps or Equivalent. Surveyor Notes: N/A PROW/ADA: Not Found, R304.5.1, R304.2.2

3200.00

Total Cost:

| Fleid Measurements/Component Compliance |      |                       |       |      |                             |       |
|-----------------------------------------|------|-----------------------|-------|------|-----------------------------|-------|
|                                         | Comp | liance Description    | Data  | Comp | oliance Description         | Data  |
|                                         | N/A  | Ramp Length (in)      | 50.5  | No   | Ramp Slope (%)              | 8.4   |
|                                         | No   | Ramp Width (in)       | 46.0  | Yes  | Ramp XSlope (%)             | 0.9   |
|                                         | N/A  | Flare Type LT         | N/A   | N/A  | Flare Type RT               | N/A   |
|                                         | N/A  | Flare Slope LT (%)    | N/A   | N/A  | Flare Slope RT (%)          | N/A   |
|                                         | N/A  | Flare Traversable LT? | N/A   | N/A  | Flare Traversable RT?       | N/A   |
|                                         | N/A  | Landing Length (in)   | N/A   | N/A  | DWS Provided?               | N/A   |
|                                         | N/A  | Landing Width (in)    | N/A   | N/A  | DWS Contrast?               | N/A   |
|                                         | N/A  | Landing Slope (%)     | N/A   | N/A  | DWS Length (in)             | N/A   |
|                                         | N/A  | Landing X Slope (%)   | N/A   | N/A  | DWS Full Width?             | N/A   |
|                                         | N/A  | Landing Curb? (Y/N)   | N/A   | N/A  | DWS Offset (in)             | N/A   |
|                                         | N/A  | Shared Landing?       | N/A   |      |                             |       |
|                                         | N/A  | Gutter Ponding?       | N/A   | N/A  | Gutter Slope (%)            | N/A   |
|                                         | N/A  | Gutter Lip Ht (in)    | N/A   | N/A  | Gutter X Slope (%)          | N/A   |
|                                         | N/A  | Painted X Walk1?      | No    | N/A  | Painted X Walk2?            | No    |
|                                         |      | X Walk 1 Direction    | To SW |      | X Walk 2 Direction          | To SE |
|                                         | N/A  | X Walk 1 Width (in)   | N/A   | N/A  | X Walk 2 Width (in)         | N/A   |
|                                         |      | X Walk 1 Slope (%)    | 2.7   |      | X Walk 2 Slope (%)          | 5.5   |
|                                         |      | X Walk 1 X Slope (%)  | 3.4   |      | X Walk 2 X Slope (%)        | 0.8   |
|                                         | N/A  | Ramp inside XWalk1?   | N/A   | N/A  | Ramp inside XWalk2?         | N/A   |
|                                         |      | Road Slope (%)        | 0.2   | N/A  | Clear Space?                | N/A   |
|                                         |      | Road X Slope (%)      | 5.6   | N/A  | Clear Space to XWalk (in)   | N/A   |
|                                         | N/A  | Any Obstructions?     | N/A   | N/A  | Storm Grate/Utility Hazard? | N/A   |
|                                         |      | Obstruction Type      |       |      | Storm Grate/Utility Type    |       |
|                                         |      |                       | N/A   |      |                             | N/A   |
|                                         |      |                       |       | Yes  | Surface Condition? (G/P)    | Good  |
|                                         |      |                       | · ·   | -    |                             |       |