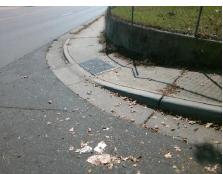

## Field Measurements/Component Compliance

Street 1 Name MCMILLAN ST
Stop Condition-Street 2 StopSign
Street 2 Name N/A
Stop Condition-Street 1 N/A

Possible Solutions:

Remove & Replace Entire Ramp.

Surveyor Notes:

N/A

PROW/ADA:

Not Found, R304.5.1, R304.5.3

Total Cost: \$ 1850.00

| Field Measurements/Component Compliance |                       |       |                        |                             |      |
|-----------------------------------------|-----------------------|-------|------------------------|-----------------------------|------|
| Compliance Description                  |                       | Data  | Compliance Description |                             | Data |
| N/A                                     | Ramp Length (in)      | 69.0  | Yes                    | Ramp Slope (%)              | 6.4  |
| No                                      | Ramp Width (in)       | 46.5  | No                     | Ramp XSlope (%)             | 9.5  |
| N/A                                     | Flare Type LT         | N/A   | N/A                    | Flare Type RT               | N/A  |
| N/A                                     | Flare Slope LT (%)    | N/A   | N/A                    | Flare Slope RT (%)          | N/A  |
| N/A                                     | Flare Traversable LT? | N/A   | N/A                    | Flare Traversable RT?       | N/A  |
| N/A                                     | Landing Length (in)   | N/A   | N/A                    | DWS Provided?               | N/A  |
| N/A                                     | Landing Width (in)    | N/A   | N/A                    | DWS Contrast?               | N/A  |
| N/A                                     | Landing Slope (%)     | N/A   | N/A                    | DWS Length (in)             | N/A  |
| N/A                                     | Landing X Slope (%)   | N/A   | N/A                    | DWS Full Width?             | N/A  |
| N/A                                     | Landing Curb? (Y/N)   | N/A   | N/A                    | DWS Offset (in)             | N/A  |
| N/A                                     | Shared Landing?       | N/A   |                        |                             |      |
| N/A                                     | Gutter Ponding?       | N/A   | N/A                    | Gutter Slope (%)            | N/A  |
| N/A                                     | Gutter Lip Ht (in)    | N/A   | N/A                    | Gutter X Slope (%)          | N/A  |
| N/A                                     | Painted X Walk1?      | No    | N/A                    | Painted X Walk2?            | N/A  |
|                                         | X Walk 1 Direction    | To NW |                        | X Walk 2 Direction          | N/A  |
| N/A                                     | X Walk 1 Width (in)   | N/A   | N/A                    | X Walk 2 Width (in)         | N/A  |
|                                         | X Walk 1 Slope (%)    | 5.9   |                        | X Walk 2 Slope (%)          | N/A  |
|                                         | X Walk 1 X Slope (%)  | 4.5   |                        | X Walk 2 X Slope (%)        | N/A  |
| N/A                                     | Ramp inside XWalk1?   | N/A   | N/A                    | Ramp inside XWalk2?         | N/A  |
|                                         | Road Slope (%)        | N/A   | N/A                    | Clear Space?                | N/A  |
|                                         | Road X Slope (%)      | N/A   | N/A                    | Clear Space to XWalk (in)   | N/A  |
| N/A                                     | Any Obstructions?     | N/A   | N/A                    | Storm Grate/Utility Hazard? | N/A  |
|                                         | Obstruction Type      |       | l                      | Storm Grate/Utility Type    |      |
|                                         |                       | N/A   |                        |                             | N/A  |
|                                         |                       |       | Yes                    | Surface Condition? (G/P)    | Good |
| A STATE OF THE OWNER, WHEN              |                       |       |                        |                             |      |