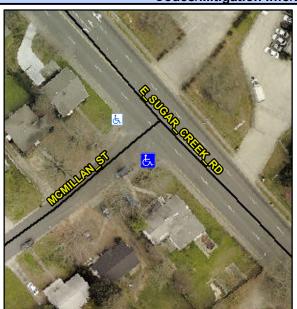

## Access Compliance Report Public Rights-of-Way (Curb Ramps)

Intersection ID: 10269 Main Street: E\_SUGAR\_CREEK\_RD Cross Street: MCMILLAN\_ST Location: SW

ADA ID: 903C29BF85F8 Ramp Type: Perp Initial Pass/Fail: Fail Overall Compliance: No Severity Score: 33.75