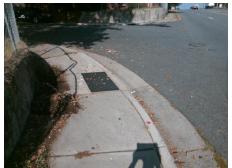

## Field Measurements/Component Compliance

Street 1 Name MCMILLAN ST
Stop Condition-Street 2 StopSign
Street 2 Name N/A
Stop Condition-Street 1 N/A

Possible Solutions:

Remove & Replace Entire Ramp.

Surveyor Notes:

N/A

PROW/ADA:

Not Found, R304.5.1, R304.5.3

Total Cost: \$ 1850.00

| Field Measurements/Component Compliance |                       |       |                        |                             |      |
|-----------------------------------------|-----------------------|-------|------------------------|-----------------------------|------|
| Compliance Description                  |                       | Data  | Compliance Description |                             | Data |
| N/A                                     | Ramp Length (in)      | 69.0  | Yes                    | Ramp Slope (%)              | 6.4  |
| No                                      | Ramp Width (in)       | 46.5  | No                     | Ramp XSlope (%)             | 9.5  |
| N/A                                     | Flare Type LT         | N/A   | N/A                    | Flare Type RT               | N/A  |
| N/A                                     | Flare Slope LT (%)    | N/A   | N/A                    | Flare Slope RT (%)          | N/A  |
| N/A                                     | Flare Traversable LT? | N/A   | N/A                    | Flare Traversable RT?       | N/A  |
| N/A                                     | Landing Length (in)   | N/A   | N/A                    | DWS Provided?               | N/A  |
| N/A                                     | Landing Width (in)    | N/A   | N/A                    | DWS Contrast?               | N/A  |
| N/A                                     | Landing Slope (%)     | N/A   | N/A                    | DWS Length (in)             | N/A  |
| N/A                                     | Landing X Slope (%)   | N/A   | N/A                    | DWS Full Width?             | N/A  |
| N/A                                     | Landing Curb? (Y/N)   | N/A   | N/A                    | DWS Offset (in)             | N/A  |
| N/A                                     | Shared Landing?       | N/A   |                        |                             |      |
| N/A                                     | Gutter Ponding?       | N/A   | N/A                    | Gutter Slope (%)            | N/A  |
| N/A                                     | Gutter Lip Ht (in)    | N/A   | N/A                    | Gutter X Slope (%)          | N/A  |
| N/A                                     | Painted X Walk1?      | No    | N/A                    | Painted X Walk2?            | N/A  |
|                                         | X Walk 1 Direction    | To NW |                        | X Walk 2 Direction          | N/A  |
| N/A                                     | X Walk 1 Width (in)   | N/A   | N/A                    | X Walk 2 Width (in)         | N/A  |
|                                         | X Walk 1 Slope (%)    | 5.9   |                        | X Walk 2 Slope (%)          | N/A  |
|                                         | X Walk 1 X Slope (%)  | 4.5   |                        | X Walk 2 X Slope (%)        | N/A  |
| N/A                                     | Ramp inside XWalk1?   | N/A   | N/A                    | Ramp inside XWalk2?         | N/A  |
|                                         | Road Slope (%)        | N/A   | N/A                    | Clear Space?                | N/A  |
|                                         | Road X Slope (%)      | N/A   | N/A                    | Clear Space to XWalk (in)   | N/A  |
| N/A                                     | Any Obstructions?     | N/A   | N/A                    | Storm Grate/Utility Hazard? | N/A  |
|                                         | Obstruction Type      |       | l                      | Storm Grate/Utility Type    |      |
|                                         |                       | N/A   |                        |                             | N/A  |
|                                         |                       |       | Yes                    | Surface Condition? (G/P)    | Good |
| A STATE OF THE OWNER, WHEN              |                       |       |                        |                             |      |