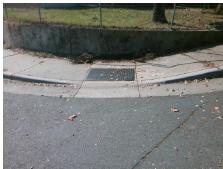

## Field Measurements/Component Compliance

Street 1 Name MCMILLAN ST
Stop Condition-Street 2 StopSign
Street 2 Name N/A
Stop Condition-Street 1 N/A

Possible Solutions:

Remove & Replace Entire Ramp.

Surveyor Notes:

N/A

PROW/ADA:

Not Found, R304.5.1, R304.5.3

Total Cost: \$ 1850.00

| Field Measurements/Component Compliance |                       |       |                        |                             |      |
|-----------------------------------------|-----------------------|-------|------------------------|-----------------------------|------|
| Compliance Description                  |                       | Data  | Compliance Description |                             | Data |
| N/A                                     | Ramp Length (in)      | 69.0  | Yes                    | Ramp Slope (%)              | 6.4  |
| No                                      | Ramp Width (in)       | 46.5  | No                     | Ramp XSlope (%)             | 9.5  |
| N/A                                     | Flare Type LT         | N/A   | N/A                    | Flare Type RT               | N/A  |
| N/A                                     | Flare Slope LT (%)    | N/A   | N/A                    | Flare Slope RT (%)          | N/A  |
| N/A                                     | Flare Traversable LT? | N/A   | N/A                    | Flare Traversable RT?       | N/A  |
| N/A                                     | Landing Length (in)   | N/A   | N/A                    | DWS Provided?               | N/A  |
| N/A                                     | Landing Width (in)    | N/A   | N/A                    | DWS Contrast?               | N/A  |
| N/A                                     | Landing Slope (%)     | N/A   | N/A                    | DWS Length (in)             | N/A  |
| N/A                                     | Landing X Slope (%)   | N/A   | N/A                    | DWS Full Width?             | N/A  |
| N/A                                     | Landing Curb? (Y/N)   | N/A   | N/A                    | DWS Offset (in)             | N/A  |
| N/A                                     | Shared Landing?       | N/A   |                        |                             |      |
| N/A                                     | Gutter Ponding?       | N/A   | N/A                    | Gutter Slope (%)            | N/A  |
| N/A                                     | Gutter Lip Ht (in)    | N/A   | N/A                    | Gutter X Slope (%)          | N/A  |
| N/A                                     | Painted X Walk1?      | No    | N/A                    | Painted X Walk2?            | N/A  |
|                                         | X Walk 1 Direction    | To NW |                        | X Walk 2 Direction          | N/A  |
| N/A                                     | X Walk 1 Width (in)   | N/A   | N/A                    | X Walk 2 Width (in)         | N/A  |
|                                         | X Walk 1 Slope (%)    | 5.9   |                        | X Walk 2 Slope (%)          | N/A  |
|                                         | X Walk 1 X Slope (%)  | 4.5   |                        | X Walk 2 X Slope (%)        | N/A  |
| N/A                                     | Ramp inside XWalk1?   | N/A   | N/A                    | Ramp inside XWalk2?         | N/A  |
|                                         | Road Slope (%)        | N/A   | N/A                    | Clear Space?                | N/A  |
|                                         | Road X Slope (%)      | N/A   | N/A                    | Clear Space to XWalk (in)   | N/A  |
| N/A                                     | Any Obstructions?     | N/A   | N/A                    | Storm Grate/Utility Hazard? | N/A  |
|                                         | Obstruction Type      |       | l                      | Storm Grate/Utility Type    |      |
|                                         |                       | N/A   |                        |                             | N/A  |
|                                         |                       |       | Yes                    | Surface Condition? (G/P)    | Good |
| A STATE OF THE OWNER, WHEN              |                       |       |                        |                             |      |