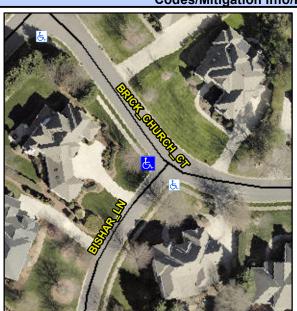

## Access Compliance Report Public Rights-of-Way (Curb Ramps)

Intersection ID: 27786 Main Street: BISHAR\_LN Cross Street: BRICK\_CHURCH\_CT Location: W

ADA ID: 903D0778D23F Ramp Type: PerpDiag Initial Pass/Fail: Fail Overall Compliance: No Severity Score: 17.5

Codes/Mitigation Info/Possible Solution

Field Measurements/Component Compliance

Street 1 Name
Stop Condition-Street 2
Street 2 Name
Stop Condition-Street 1

BISHAR LN StopSign BRICK CHURCH CT None

Possible Solutions: