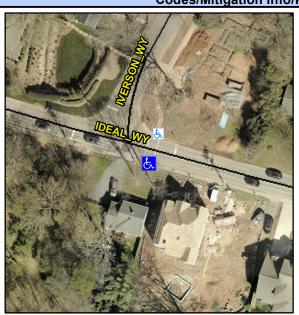

N/A

Intersection ID: 15235 Main Street: IDEAL WY **Cross Street: IVERSON WY** SE Location: **Overall Compliance: No Severity Score:** 42.5 ADA ID: 903D40210AD2 Ramp Type: Combination2 Initial Pass/Fail: Fail

Street 1 Name StopSign **IDEAL WY** Stop Condition-Street 1 N/A Street 2 Name Stop Condition-Street 2 N/A

Compliance Description Possible Solutions: N/A Remove & Replace Entire Ramp. No No No N/A Yes Surveyor Notes: N/A **NO CURB LINE** N/A N/A N/A N/A PROW/ADA: N/A Not Found, R304.5.1, R304.5.3, N/A R304.3.2 N/A N/A N/A N/A N/A