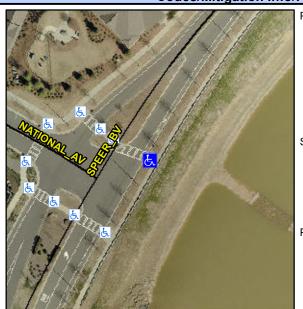

## **Access Compliance Report Public Rights-of-Way** (Curb Ramps)

Intersection ID: N/A Main Street: SPEER\_BV Cross Street: NATIONAL\_AV Location: Ε **Overall Compliance: No** ADA ID: 9044F5FDCB0E Ramp Type: Perp Initial Pass/Fail: Fail **Severity Score:** 22.5

**Codes/Mitigation Info/Possible Solution** 

**SPEER BV** Street 1 Name Stop Condition-Street 2 None Street 2 Name N/A Stop Condition-Street 1 N/A

| Possible Solutions:            |  |  |  |  |  |  |
|--------------------------------|--|--|--|--|--|--|
| Remove & Replace Entire Ramp.  |  |  |  |  |  |  |
|                                |  |  |  |  |  |  |
|                                |  |  |  |  |  |  |
|                                |  |  |  |  |  |  |
|                                |  |  |  |  |  |  |
|                                |  |  |  |  |  |  |
| Surveyor Notes:                |  |  |  |  |  |  |
|                                |  |  |  |  |  |  |
| N/A                            |  |  |  |  |  |  |
|                                |  |  |  |  |  |  |
|                                |  |  |  |  |  |  |
|                                |  |  |  |  |  |  |
| PROW/ADA:                      |  |  |  |  |  |  |
| Not Found, R304.5.1, R304.2.2, |  |  |  |  |  |  |
| R304.5.3                       |  |  |  |  |  |  |
|                                |  |  |  |  |  |  |
|                                |  |  |  |  |  |  |
|                                |  |  |  |  |  |  |
|                                |  |  |  |  |  |  |
|                                |  |  |  |  |  |  |
|                                |  |  |  |  |  |  |

Total Cost: 1850.00

| Field Measurements/Component Compliance |                       |       |       |               |                         |      |  |
|-----------------------------------------|-----------------------|-------|-------|---------------|-------------------------|------|--|
| Compl                                   | iance Description     | Data  | Compl | iance         | Description             | Data |  |
| N/A                                     | Ramp Length (in)      | 94.0  | No    | Ramp          | Slope (%)               | 9.5  |  |
| No                                      | Ramp Width (in)       | 46.5  | No    | Ramp          | XSlope (%)              | 2.1  |  |
| N/A                                     | Flare Type LT         | N/A   | N/A   | Flare Type RT |                         | N/A  |  |
| N/A                                     | Flare Slope LT (%)    | N/A   | N/A   | Flare         | Slope RT (%)            | N/A  |  |
| N/A                                     | Flare Traversable LT? | N/A   | N/A   | Flare         | Traversable RT?         | N/A  |  |
| N/A                                     | Landing Length (in)   | N/A   | N/A   | DWS           | Provided?               | N/A  |  |
| N/A                                     | Landing Width (in)    | N/A   | N/A   | DWS           | Contrast?               | N/A  |  |
| N/A                                     | Landing Slope (%)     | N/A   | N/A   | DWS           | Length (in)             | N/A  |  |
| N/A                                     | Landing X Slope (%)   | N/A   | N/A   | DWS           | Full Width?             | N/A  |  |
| N/A                                     | Landing Curb? (Y/N)   | N/A   | N/A   | DWS           | Offset (in)             | N/A  |  |
| N/A                                     | Shared Landing?       | N/A   |       |               |                         |      |  |
| N/A                                     | Gutter Ponding?       | N/A   | N/A   | Gutte         | er Slope (%)            | N/A  |  |
| N/A                                     | Gutter Lip Ht (in)    | N/A   | N/A   | Gutte         | r X Slope (%)           | N/A  |  |
| N/A                                     | Painted X Walk1?      | Yes   | N/A   | Paint         | ed X Walk2?             | N/A  |  |
|                                         | X Walk 1 Direction    | To NW |       | X Wa          | lk 2 Direction          | N/A  |  |
| N/A                                     | X Walk 1 Width (in)   | 112.0 | N/A   | X Wa          | lk 2 Width (in)         | N/A  |  |
|                                         | X Walk 1 Slope (%)    | 2.2   |       | X Wa          | lk 2 Slope (%)          | N/A  |  |
|                                         | X Walk 1 X Slope (%)  | 1.2   |       | X Wa          | lk 2 X Slope (%)        | N/A  |  |
| N/A                                     | Ramp inside XWalk1?   | Yes   | N/A   | Ram           | inside XWalk2?          | N/A  |  |
|                                         | Road Slope (%)        | N/A   | N/A   | Clear         | Space?                  | N/A  |  |
|                                         | Road X Slope (%)      | N/A   | N/A   | Clear         | Space to XWalk (in)     | N/A  |  |
| N/A                                     | Any Obstructions?     | N/A   | N/A   | Storn         | n Grate/Utility Hazard? | N/A  |  |
|                                         | Obstruction Type      |       |       | Storn         | n Grate/Utility Type    |      |  |
|                                         |                       | N/A   |       |               |                         | N/A  |  |
|                                         |                       |       | Yes   | Surfa         | ce Condition? (G/P)     | Good |  |
| and there                               | The state of          |       |       |               |                         |      |  |