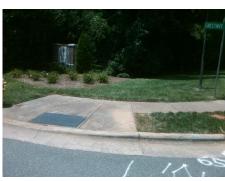

**Codes/Mitigation Info/Possible Solution** 

**CHESTNUT KNOLL LN** Street 1 Name Stop Condition-Street 2 StopSign Street 2 Name N/A Stop Condition-Street 1 N/A Possible Solutions: Remove & Replace Entire Ramp. Surveyor Notes: N/A PROW/ADA: Not Found, R304.5.1, R304.5.3

Total Cost: 1850.00

| Field Measurements/Component Compliance |                       |       |      |                             |      |
|-----------------------------------------|-----------------------|-------|------|-----------------------------|------|
| Compliance Description                  |                       | Data  | Comp | liance Description          | Data |
| N/A                                     | Ramp Length (in)      | 53.0  | Yes  | Ramp Slope (%)              | 7.6  |
| No                                      | Ramp Width (in)       | 46.0  | No   | Ramp XSlope (%)             | 4.6  |
| N/A                                     | Flare Type LT         | N/A   | N/A  | Flare Type RT               | N/A  |
| N/A                                     | Flare Slope LT (%)    | N/A   | N/A  | Flare Slope RT (%)          | N/A  |
| N/A                                     | Flare Traversable LT? | N/A   | N/A  | Flare Traversable RT?       | N/A  |
| N/A                                     | Landing Length (in)   | N/A   | N/A  | DWS Provided?               | N/A  |
| N/A                                     | Landing Width (in)    | N/A   | N/A  | DWS Contrast?               | N/A  |
| N/A                                     | Landing Slope (%)     | N/A   | N/A  | DWS Length (in)             | N/A  |
| N/A                                     | Landing X Slope (%)   | N/A   | N/A  | DWS Full Width?             | N/A  |
| N/A                                     | Landing Curb? (Y/N)   | N/A   | N/A  | DWS Offset (in)             | N/A  |
| N/A                                     | Shared Landing?       | N/A   |      |                             |      |
| N/A                                     | Gutter Ponding?       | N/A   | N/A  | Gutter Slope (%)            | N/A  |
| N/A                                     | Gutter Lip Ht (in)    | N/A   | N/A  | Gutter X Slope (%)          | N/A  |
| N/A                                     | Painted X Walk1?      | No    | N/A  | Painted X Walk2?            | N/A  |
|                                         | X Walk 1 Direction    | To SE |      | X Walk 2 Direction          | N/A  |
| N/A                                     | X Walk 1 Width (in)   | N/A   | N/A  | X Walk 2 Width (in)         | N/A  |
|                                         | X Walk 1 Slope (%)    | 3.2   |      | X Walk 2 Slope (%)          | N/A  |
|                                         | X Walk 1 X Slope (%)  | 1.4   |      | X Walk 2 X Slope (%)        | N/A  |
| N/A                                     | Ramp inside XWalk1?   | N/A   | N/A  | Ramp inside XWalk2?         | N/A  |
|                                         | Road Slope (%)        | N/A   | N/A  | Clear Space?                | N/A  |
|                                         | Road X Slope (%)      | N/A   | N/A  | Clear Space to XWalk (in)   | N/A  |
| N/A                                     | Any Obstructions?     | N/A   | N/A  | Storm Grate/Utility Hazard? | N/A  |
|                                         | Obstruction Type      |       |      | Storm Grate/Utility Type    |      |
|                                         |                       | N/A   |      |                             | N/A  |
|                                         |                       |       | Yes  | Surface Condition? (G/P)    | Good |
|                                         | CHESTNUT              |       |      |                             |      |