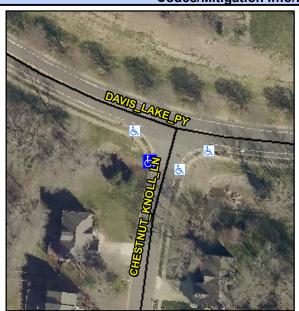

## **Access Compliance Report Public Rights-of-Way** (Curb Ramps)

Intersection ID: 3740 Main Street: CHESTNUT\_KNOLL\_LN Cross Street: DAVIS\_LAKE\_PY Location: W ADA ID: 9049717EC057 Ramp Type: Perp Initial Pass/Fail: Fail **Overall Compliance: No Severity Score:** 10

**Codes/Mitigation Info/Possible Solution** 

**CHESTNUT KNOLL LN** Street 1 Name Stop Condition-Street 2 StopSign Street 2 Name N/A Stop Condition-Street 1 N/A Possible Solutions: Remove & Replace Entire Ramp. Surveyor Notes: N/A PROW/ADA: Not Found, R304.5.1, R304.5.3