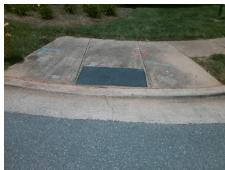

**Codes/Mitigation Info/Possible Solution** 

**CHESTNUT KNOLL LN** Street 1 Name Stop Condition-Street 2 StopSign Street 2 Name N/A Stop Condition-Street 1 N/A Possible Solutions: Remove & Replace Entire Ramp. Surveyor Notes: N/A PROW/ADA: Not Found, R304.5.1, R304.5.3

Total Cost: 1850.00

| Field Measurements/Component Compliance |                       |       |      |                             |      |
|-----------------------------------------|-----------------------|-------|------|-----------------------------|------|
| Compliance Description                  |                       | Data  | Comp | liance Description          | Data |
| N/A                                     | Ramp Length (in)      | 53.0  | Yes  | Ramp Slope (%)              | 7.6  |
| No                                      | Ramp Width (in)       | 46.0  | No   | Ramp XSlope (%)             | 4.6  |
| N/A                                     | Flare Type LT         | N/A   | N/A  | Flare Type RT               | N/A  |
| N/A                                     | Flare Slope LT (%)    | N/A   | N/A  | Flare Slope RT (%)          | N/A  |
| N/A                                     | Flare Traversable LT? | N/A   | N/A  | Flare Traversable RT?       | N/A  |
| N/A                                     | Landing Length (in)   | N/A   | N/A  | DWS Provided?               | N/A  |
| N/A                                     | Landing Width (in)    | N/A   | N/A  | DWS Contrast?               | N/A  |
| N/A                                     | Landing Slope (%)     | N/A   | N/A  | DWS Length (in)             | N/A  |
| N/A                                     | Landing X Slope (%)   | N/A   | N/A  | DWS Full Width?             | N/A  |
| N/A                                     | Landing Curb? (Y/N)   | N/A   | N/A  | DWS Offset (in)             | N/A  |
| N/A                                     | Shared Landing?       | N/A   |      |                             |      |
| N/A                                     | Gutter Ponding?       | N/A   | N/A  | Gutter Slope (%)            | N/A  |
| N/A                                     | Gutter Lip Ht (in)    | N/A   | N/A  | Gutter X Slope (%)          | N/A  |
| N/A                                     | Painted X Walk1?      | No    | N/A  | Painted X Walk2?            | N/A  |
|                                         | X Walk 1 Direction    | To SE |      | X Walk 2 Direction          | N/A  |
| N/A                                     | X Walk 1 Width (in)   | N/A   | N/A  | X Walk 2 Width (in)         | N/A  |
|                                         | X Walk 1 Slope (%)    | 3.2   |      | X Walk 2 Slope (%)          | N/A  |
|                                         | X Walk 1 X Slope (%)  | 1.4   |      | X Walk 2 X Slope (%)        | N/A  |
| N/A                                     | Ramp inside XWalk1?   | N/A   | N/A  | Ramp inside XWalk2?         | N/A  |
|                                         | Road Slope (%)        | N/A   | N/A  | Clear Space?                | N/A  |
|                                         | Road X Slope (%)      | N/A   | N/A  | Clear Space to XWalk (in)   | N/A  |
| N/A                                     | Any Obstructions?     | N/A   | N/A  | Storm Grate/Utility Hazard? | N/A  |
|                                         | Obstruction Type      |       |      | Storm Grate/Utility Type    |      |
|                                         |                       | N/A   |      |                             | N/A  |
|                                         |                       |       | Yes  | Surface Condition? (G/P)    | Good |
|                                         | CHESTNUT              |       |      |                             |      |