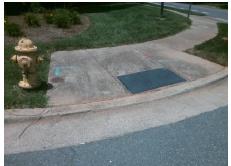

**Codes/Mitigation Info/Possible Solution** 

**CHESTNUT KNOLL LN** Street 1 Name Stop Condition-Street 2 StopSign Street 2 Name N/A Stop Condition-Street 1 N/A Possible Solutions: Remove & Replace Entire Ramp. Surveyor Notes: N/A PROW/ADA: Not Found, R304.5.1, R304.5.3

Total Cost: 1850.00

| Field Measurements/Component Compliance |                       |       |      |                             |      |
|-----------------------------------------|-----------------------|-------|------|-----------------------------|------|
| Compliance Description                  |                       | Data  | Comp | liance Description          | Data |
| N/A                                     | Ramp Length (in)      | 53.0  | Yes  | Ramp Slope (%)              | 7.6  |
| No                                      | Ramp Width (in)       | 46.0  | No   | Ramp XSlope (%)             | 4.6  |
| N/A                                     | Flare Type LT         | N/A   | N/A  | Flare Type RT               | N/A  |
| N/A                                     | Flare Slope LT (%)    | N/A   | N/A  | Flare Slope RT (%)          | N/A  |
| N/A                                     | Flare Traversable LT? | N/A   | N/A  | Flare Traversable RT?       | N/A  |
| N/A                                     | Landing Length (in)   | N/A   | N/A  | DWS Provided?               | N/A  |
| N/A                                     | Landing Width (in)    | N/A   | N/A  | DWS Contrast?               | N/A  |
| N/A                                     | Landing Slope (%)     | N/A   | N/A  | DWS Length (in)             | N/A  |
| N/A                                     | Landing X Slope (%)   | N/A   | N/A  | DWS Full Width?             | N/A  |
| N/A                                     | Landing Curb? (Y/N)   | N/A   | N/A  | DWS Offset (in)             | N/A  |
| N/A                                     | Shared Landing?       | N/A   |      |                             |      |
| N/A                                     | Gutter Ponding?       | N/A   | N/A  | Gutter Slope (%)            | N/A  |
| N/A                                     | Gutter Lip Ht (in)    | N/A   | N/A  | Gutter X Slope (%)          | N/A  |
| N/A                                     | Painted X Walk1?      | No    | N/A  | Painted X Walk2?            | N/A  |
|                                         | X Walk 1 Direction    | To SE |      | X Walk 2 Direction          | N/A  |
| N/A                                     | X Walk 1 Width (in)   | N/A   | N/A  | X Walk 2 Width (in)         | N/A  |
|                                         | X Walk 1 Slope (%)    | 3.2   |      | X Walk 2 Slope (%)          | N/A  |
|                                         | X Walk 1 X Slope (%)  | 1.4   |      | X Walk 2 X Slope (%)        | N/A  |
| N/A                                     | Ramp inside XWalk1?   | N/A   | N/A  | Ramp inside XWalk2?         | N/A  |
|                                         | Road Slope (%)        | N/A   | N/A  | Clear Space?                | N/A  |
|                                         | Road X Slope (%)      | N/A   | N/A  | Clear Space to XWalk (in)   | N/A  |
| N/A                                     | Any Obstructions?     | N/A   | N/A  | Storm Grate/Utility Hazard? | N/A  |
|                                         | Obstruction Type      |       |      | Storm Grate/Utility Type    |      |
|                                         |                       | N/A   |      |                             | N/A  |
|                                         |                       |       | Yes  | Surface Condition? (G/P)    | Good |
|                                         | CHESTNUT              |       |      |                             |      |