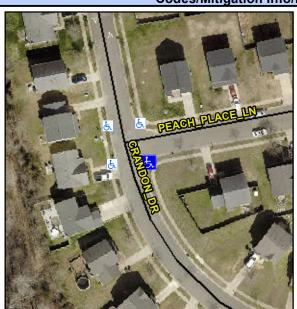

## **Access Compliance Report Public Rights-of-Way** (Curb Ramps)

Intersection ID: 44298 Main Street: PEACH PLACE LN **Cross Street: CRANDON DR** Location: SE ADA ID: 9051E09AB1A0 Ramp Type: PerpDiag Initial Pass/Fail: Fail **Overall Compliance: No Severity Score:** 25

**Codes/Mitigation Info/Possible Solution** 

Street 1 Name Stop Condition-Street 2 Street 2 Name Stop Condition-Street 1 **PEACH PLACE LN** StopSign **CRANDON DR** None

Possible Solutions: Remove & Replace Curb Ramp With Two New Directional Ramps or Equivalent. Surveyor Notes: N/A PROW/ADA: Not Found, R304.5.3