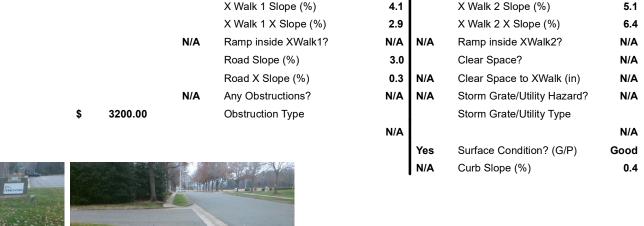

## Field Measurements/Component Compliance

Yes

No

N/A

Compliance Description

Flare Type RT

Flare Slope RT (%)

**DWS Provided?** 

**DWS Contrast?** 

DWS Length (in)

DWS Full Width?

DWS Offset (in)

Gutter Slope (%)

Gutter X Slope (%)

Painted X Walk2?

X Walk 2 Direction

X Walk 2 Width (in)

Flare Traversable RT?

BlendTrans Slope (%)

BlendTrans XSlope (%)

Data

110.0

32.0

N/A

Total Cost:

R304.5.1, R304.5.3

None N/A None N/A Flare Slope LT (%) N/A Flare Traversable LT? N/A Landing Length (in) N/A Landing Width (in) N/A Landing Slope (%) N/A Landing X Slope (%) N/A Landing Curb? (Y/N) N/A Shared Landing? N/A **Gutter Ponding?** N/A Gutter Lip Ht (in) N/A Painted X Walk1? X Walk 1 Direction X Walk 1 Width (in) N/A N/A

N/A

No

N/A

Compliance Description

Ramp Length (in)

Ramp Width (in)

Flare Type LT