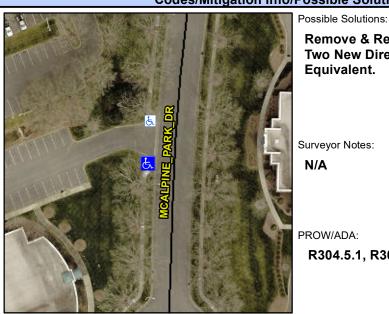

Intersection ID: 10031405 Main Street: MCALPINE PARK DR Cross Street: N/A Location: SW Initial Pass/Fail: Fail **Overall Compliance: No Severity Score:** 42.5 ADA ID: 90533967988F Ramp Type: BlendTrans2

**Codes/Mitigation Info/Possible Solution** 

No

To E

N/A

**MCALPINE PARK DR** Street 1 Name Stop Condition-Street 1 Street 2 Name Stop Condition-Street 2

Remove & Replace Curb Ramp With Two New Directional Ramps or Equivalent.

Surveyor Notes:

N/A

PROW/ADA: