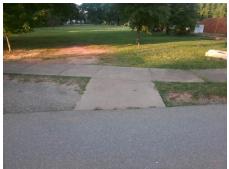

Surveyor Notes:

N/A

PROW/ADA:

R304.5.3, R305, R302.7.2

Total Cost: \$ 2600.00

| Compliance Description |                       | Data | Compliance Description |                             | Data |
|------------------------|-----------------------|------|------------------------|-----------------------------|------|
| N/A                    | Ramp Length (in)      | 61.0 | Yes                    | Ramp Slope (%)              | 5.8  |
| Yes                    | Ramp Width (in)       | 77.5 | No                     | Ramp XSlope (%)             | 4.9  |
| N/A                    | Flare Type LT         | None | N/A                    | Flare Type RT               | N/A  |
| N/A                    | Flare Slope LT (%)    | N/A  | N/A                    | Flare Slope RT (%)          | N/A  |
| N/A                    | Flare Traversable LT? | N/A  | N/A                    | Flare Traversable RT?       | N/A  |
| Yes                    | Landing Length (in)   | 60.0 | No                     | DWS Provided?               | No   |
| Yes                    | Landing Width (in)    | 70.5 | N/A                    | DWS Contrast?               | No   |
| Yes                    | Landing Slope (%)     | 0.7  | N/A                    | DWS Length (in)             | N/A  |
| Yes                    | Landing X Slope (%)   | 3.0  | N/A                    | DWS Full Width?             | No   |
| N/A                    | Landing Curb? (Y/N)   | No   | N/A                    | DWS Offset (in)             | N/A  |
| N/A                    | Shared Landing?       | No   |                        |                             |      |
| Yes                    | Gutter Ponding?       | No   | Yes                    | Gutter Slope (%)            | 4.6  |
| No                     | Gutter Lip Ht (in)    | 0.5  | No                     | Gutter X Slope (%)          | 3.5  |
| N/A                    | Painted X Walk1?      | No   | N/A                    | Painted X Walk2?            | N/A  |
|                        | X Walk 1 Direction    | To N |                        | X Walk 2 Direction          | N/A  |
| N/A                    | X Walk 1 Width (in)   | N/A  | N/A                    | X Walk 2 Width (in)         | N/A  |
|                        | X Walk 1 Slope (%)    | 1.5  |                        | X Walk 2 Slope (%)          | N/A  |
|                        | X Walk 1 X Slope (%)  | 3.0  |                        | X Walk 2 X Slope (%)        | N/A  |
| N/A                    | Ramp inside XWalk1?   | N/A  | N/A                    | Ramp inside XWalk2?         | N/A  |
|                        | Road Slope (%)        | N/A  | N/A                    | Clear Space?                | Yes  |
|                        | Road X Slope (%)      | N/A  | N/A                    | Clear Space to XWalk (in)   | N/A  |
| Yes                    | Any Obstructions?     | No   | Yes                    | Storm Grate/Utility Hazard? | No   |