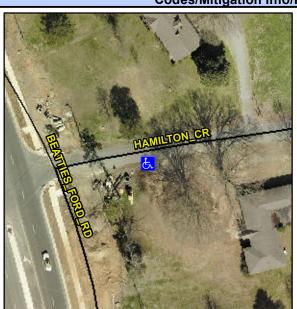

## Access Compliance Report Public Rights-of-Way (Curb Ramps)

Intersection ID: 10027835 Main Street: HAMILTON\_CR Cross Street: N/A Location: S

ADA ID: 905388446BEE Ramp Type: Perp Initial Pass/Fail: Pass Overall Compliance: No Severity Score: 17.75

## Field Measurements/Component Compliance

Street 1 Name HAMILTON CR
Stop Condition-Street 2 None
Street 2 Name N/A
Stop Condition-Street 1 N/A

Possible Solutions:

Remove & Replace Entire Ramp.
Remove & Replace Gutter.