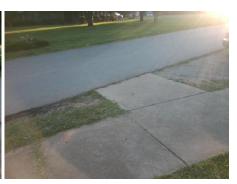

Surveyor Notes:

N/A

PROW/ADA:

R304.5.3, R305, R302.7.2

Total Cost: \$ 2600.00

| Compliance Description |                       | Data | Compliance Description |                             | Data |
|------------------------|-----------------------|------|------------------------|-----------------------------|------|
| N/A                    | Ramp Length (in)      | 61.0 | Yes                    | Ramp Slope (%)              | 5.8  |
| Yes                    | Ramp Width (in)       | 77.5 | No                     | Ramp XSlope (%)             | 4.9  |
| N/A                    | Flare Type LT         | None | N/A                    | Flare Type RT               | N/A  |
| N/A                    | Flare Slope LT (%)    | N/A  | N/A                    | Flare Slope RT (%)          | N/A  |
| N/A                    | Flare Traversable LT? | N/A  | N/A                    | Flare Traversable RT?       | N/A  |
| Yes                    | Landing Length (in)   | 60.0 | No                     | DWS Provided?               | No   |
| Yes                    | Landing Width (in)    | 70.5 | N/A                    | DWS Contrast?               | No   |
| Yes                    | Landing Slope (%)     | 0.7  | N/A                    | DWS Length (in)             | N/A  |
| Yes                    | Landing X Slope (%)   | 3.0  | N/A                    | DWS Full Width?             | No   |
| N/A                    | Landing Curb? (Y/N)   | No   | N/A                    | DWS Offset (in)             | N/A  |
| N/A                    | Shared Landing?       | No   |                        |                             |      |
| Yes                    | Gutter Ponding?       | No   | Yes                    | Gutter Slope (%)            | 4.6  |
| No                     | Gutter Lip Ht (in)    | 0.5  | No                     | Gutter X Slope (%)          | 3.5  |
| N/A                    | Painted X Walk1?      | No   | N/A                    | Painted X Walk2?            | N/A  |
|                        | X Walk 1 Direction    | To N |                        | X Walk 2 Direction          | N/A  |
| N/A                    | X Walk 1 Width (in)   | N/A  | N/A                    | X Walk 2 Width (in)         | N/A  |
|                        | X Walk 1 Slope (%)    | 1.5  |                        | X Walk 2 Slope (%)          | N/A  |
|                        | X Walk 1 X Slope (%)  | 3.0  |                        | X Walk 2 X Slope (%)        | N/A  |
| N/A                    | Ramp inside XWalk1?   | N/A  | N/A                    | Ramp inside XWalk2?         | N/A  |
|                        | Road Slope (%)        | N/A  | N/A                    | Clear Space?                | Yes  |
|                        | Road X Slope (%)      | N/A  | N/A                    | Clear Space to XWalk (in)   | N/A  |
| Yes                    | Any Obstructions?     | No   | Yes                    | Storm Grate/Utility Hazard? | No   |