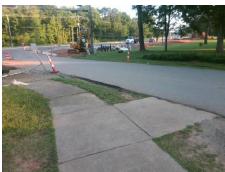

Surveyor Notes:

N/A

PROW/ADA:

R304.5.3, R305, R302.7.2

Total Cost: \$ 2600.00

| Compliance Description |                       | Data | Compliance Description |                             | Data |
|------------------------|-----------------------|------|------------------------|-----------------------------|------|
| N/A                    | Ramp Length (in)      | 61.0 | Yes                    | Ramp Slope (%)              | 5.8  |
| Yes                    | Ramp Width (in)       | 77.5 | No                     | Ramp XSlope (%)             | 4.9  |
| N/A                    | Flare Type LT         | None | N/A                    | Flare Type RT               | N/A  |
| N/A                    | Flare Slope LT (%)    | N/A  | N/A                    | Flare Slope RT (%)          | N/A  |
| N/A                    | Flare Traversable LT? | N/A  | N/A                    | Flare Traversable RT?       | N/A  |
| Yes                    | Landing Length (in)   | 60.0 | No                     | DWS Provided?               | No   |
| Yes                    | Landing Width (in)    | 70.5 | N/A                    | DWS Contrast?               | No   |
| Yes                    | Landing Slope (%)     | 0.7  | N/A                    | DWS Length (in)             | N/A  |
| Yes                    | Landing X Slope (%)   | 3.0  | N/A                    | DWS Full Width?             | No   |
| N/A                    | Landing Curb? (Y/N)   | No   | N/A                    | DWS Offset (in)             | N/A  |
| N/A                    | Shared Landing?       | No   |                        |                             |      |
| Yes                    | Gutter Ponding?       | No   | Yes                    | Gutter Slope (%)            | 4.6  |
| No                     | Gutter Lip Ht (in)    | 0.5  | No                     | Gutter X Slope (%)          | 3.5  |
| N/A                    | Painted X Walk1?      | No   | N/A                    | Painted X Walk2?            | N/A  |
|                        | X Walk 1 Direction    | To N |                        | X Walk 2 Direction          | N/A  |
| N/A                    | X Walk 1 Width (in)   | N/A  | N/A                    | X Walk 2 Width (in)         | N/A  |
|                        | X Walk 1 Slope (%)    | 1.5  |                        | X Walk 2 Slope (%)          | N/A  |
|                        | X Walk 1 X Slope (%)  | 3.0  |                        | X Walk 2 X Slope (%)        | N/A  |
| N/A                    | Ramp inside XWalk1?   | N/A  | N/A                    | Ramp inside XWalk2?         | N/A  |
|                        | Road Slope (%)        | N/A  | N/A                    | Clear Space?                | Yes  |
|                        | Road X Slope (%)      | N/A  | N/A                    | Clear Space to XWalk (in)   | N/A  |
| Yes                    | Any Obstructions?     | No   | Yes                    | Storm Grate/Utility Hazard? | No   |