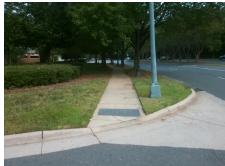

## Access Compliance Report Public Rights-of-Way (Curb Ramps)

Intersection ID: 20056Main Street: COLONY\_RDCross Street: GOVERNORS\_HILL\_LNLocation:NWADA ID: 905F66D0A8DFRamp Type: Directional1Initial Pass/Fail: FailOverall Compliance: NoSeverity Score:1.25

Codes/Mitigation Info/Possible Solution

Street 1 Name GOVERNORS HILL LN
Stop Condition-Street 1 StopSign
Street 2 Name N/A
Stop Condition-Street 2 N/A

Possible Solutions:

Remove & Replace Entire Ramp.

Surveyor Notes: