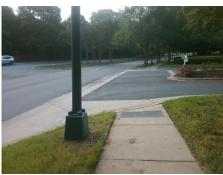

## Access Compliance Report Public Rights-of-Way (Curb Ramps)

Intersection ID: 20056Main Street: COLONY\_RDCross Street: GOVERNORS\_HILL\_LNLocation:NWADA ID: 905F66D0A8DFRamp Type: Directional1Initial Pass/Fail: FailOverall Compliance: NoSeverity Score:1.25

Codes/Mitigation Info/Possible Solution

Street 1 Name GOVERNORS HILL LN
Stop Condition-Street 1 StopSign
Street 2 Name N/A
Stop Condition-Street 2 N/A

Possible Solutions:

Remove & Replace Entire Ramp.

Surveyor Notes: