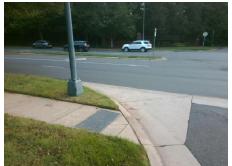

## Access Compliance Report Public Rights-of-Way (Curb Ramps)

Intersection ID: 20056Main Street: COLONY\_RDCross Street: GOVERNORS\_HILL\_LNLocation:NWADA ID: 905F66D0A8DFRamp Type: Directional1Initial Pass/Fail: FailOverall Compliance: NoSeverity Score:1.25

Codes/Mitigation Info/Possible Solution

Street 1 Name GOVERNORS HILL LN
Stop Condition-Street 1 StopSign
Street 2 Name N/A
Stop Condition-Street 2 N/A

Possible Solutions:

Remove & Replace Entire Ramp.

Surveyor Notes: