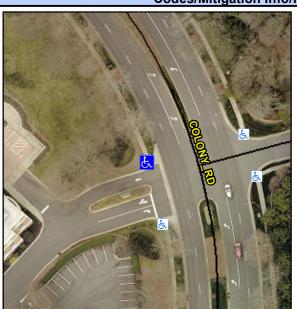

## Access Compliance Report Public Rights-of-Way (Curb Ramps)

Intersection ID: 20056Main Street: COLONY\_RDCross Street: GOVERNORS\_HILL\_LNLocation:NWADA ID: 905F66D0A8DFRamp Type: Directional1Initial Pass/Fail: FailOverall Compliance: NoSeverity Score:1.25

Codes/Mitigation Info/Possible Solution

Street 1 Name GOVERNORS HILL LN
Stop Condition-Street 1 StopSign
Street 2 Name N/A
Stop Condition-Street 2 N/A

Possible Solutions:

Remove & Replace Entire Ramp.

Surveyor Notes: