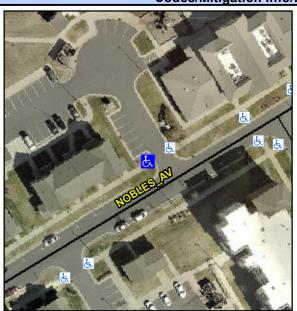

## Access Compliance Report Public Rights-of-Way (Curb Ramps)

Intersection ID: 10033028Main Street: NOBLES\_AVCross Street: N/ALocation:NWADA ID: 90609CA8BDCDRamp Type: PerpInitial Pass/Fail: FailOverall Compliance: NoSeverity Score: 13.75

## Field Measurements/Component Compliance

Street 1 Name ENTRANCE
Stop Condition-Street 2 StopSign
Street 2 Name N/A
Stop Condition-Street 1 N/A

| Possible Solution             |
|-------------------------------|
| Possible Solutions:           |
| Remove & Replace Entire Ramp. |
| ·                             |
|                               |
|                               |
|                               |
|                               |
| Surveyor Notes:               |
| N/A                           |
|                               |
|                               |
|                               |
| PROW/ADA:                     |
| R304.2.2, R304.5.3            |
|                               |
|                               |
|                               |
|                               |
|                               |
|                               |
|                               |