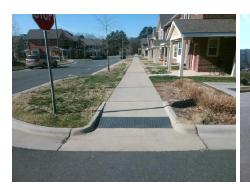

| Total Cost: |  |
|-------------|--|
| STOP        |  |
|             |  |

1850.00

| Field Measurements/Component Compliance |                       |      |      |                             |      |  |  |
|-----------------------------------------|-----------------------|------|------|-----------------------------|------|--|--|
| Comp                                    | liance Description    | Data | Comp | liance Description          | Data |  |  |
| N/A                                     | Ramp Length (in)      | 71.0 | No   | Ramp Slope (%)              | 8.9  |  |  |
| Yes                                     | Ramp Width (in)       | 70.0 | No   | Ramp XSlope (%)             | 4.0  |  |  |
| N/A                                     | Flare Type LT         | N/A  | N/A  | Flare Type RT               | N/A  |  |  |
| N/A                                     | Flare Slope LT (%)    | N/A  | N/A  | Flare Slope RT (%)          | N/A  |  |  |
| N/A                                     | Flare Traversable LT? | N/A  | N/A  | Flare Traversable RT?       | N/A  |  |  |
| N/A                                     | Landing Length (in)   | N/A  | N/A  | DWS Provided?               | N/A  |  |  |
| N/A                                     | Landing Width (in)    | N/A  | N/A  | DWS Contrast?               | N/A  |  |  |
| N/A                                     | Landing Slope (%)     | N/A  | N/A  | DWS Length (in)             | N/A  |  |  |
| N/A                                     | Landing X Slope (%)   | N/A  | N/A  | DWS Full Width?             | N/A  |  |  |
| N/A                                     | Landing Curb? (Y/N)   | N/A  | N/A  | DWS Offset (in)             | N/A  |  |  |
| N/A                                     | Shared Landing?       | N/A  |      |                             |      |  |  |
| N/A                                     | Gutter Ponding?       | N/A  | N/A  | Gutter Slope (%)            | N/A  |  |  |
| N/A                                     | Gutter Lip Ht (in)    | N/A  | N/A  | Gutter X Slope (%)          | N/A  |  |  |
| N/A                                     | Painted X Walk1?      | No   | N/A  | Painted X Walk2?            | N/A  |  |  |
|                                         | X Walk 1 Direction    | To E |      | X Walk 2 Direction          | N/A  |  |  |
| N/A                                     | X Walk 1 Width (in)   | N/A  | N/A  | X Walk 2 Width (in)         | N/A  |  |  |
|                                         | X Walk 1 Slope (%)    | 6.1  |      | X Walk 2 Slope (%)          | N/A  |  |  |
|                                         | X Walk 1 X Slope (%)  | 0.9  |      | X Walk 2 X Slope (%)        | N/A  |  |  |
| N/A                                     | Ramp inside XWalk1?   | N/A  | N/A  | Ramp inside XWalk2?         | N/A  |  |  |
|                                         | Road Slope (%)        | N/A  | N/A  | Clear Space?                | N/A  |  |  |
|                                         | Road X Slope (%)      | N/A  | N/A  | Clear Space to XWalk (in)   | N/A  |  |  |
| N/A                                     | Any Obstructions?     | N/A  | N/A  | Storm Grate/Utility Hazard? | N/A  |  |  |
|                                         | Obstruction Type      |      |      | Storm Grate/Utility Type    |      |  |  |
|                                         |                       | N/A  |      |                             | N/A  |  |  |
|                                         |                       |      | Yes  | Surface Condition? (G/P)    | Good |  |  |
| M                                       |                       |      |      |                             |      |  |  |