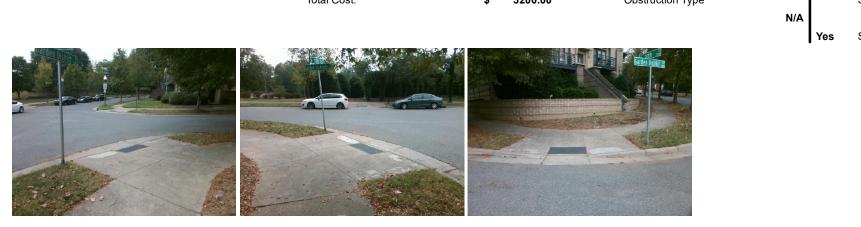

## Access Compliance Report Public Rights-of-Way (Curb Ramps)

| Intersection ID: 29462 Main Street: E_10TH_ST Cross Street: GARDEN_DISTRICT_DR |                                          |        |                                             |                       |       |                             | Location:                   | N     |  |
|--------------------------------------------------------------------------------|------------------------------------------|--------|---------------------------------------------|-----------------------|-------|-----------------------------|-----------------------------|-------|--|
|                                                                                |                                          |        |                                             |                       |       |                             |                             |       |  |
| ADA ID: 9066561925C9 Ramp T                                                    | np Type: PerpDiag                        |        | Initial Pass/Fail: Fail Overall Compliance: |                       |       |                             | Severity Score:             | 21.25 |  |
| Codes/Mitigation Info/Possible Solution                                        |                                          |        | Field Measurements/Component Compliance     |                       |       |                             |                             |       |  |
|                                                                                | Possible Solutions:                      |        | Compliance Description Data                 |                       |       | Compliance Description Data |                             |       |  |
|                                                                                | Remove & Replace Curb Ramp V             | Vith   | N/A                                         | Ramp Length (in)      | 81.0  | No                          | Ramp Slope (%)              | 11.6  |  |
|                                                                                | Two New Directional Ramps or Equivalent. |        | No                                          | Ramp Width (in)       | 45.0  | Yes                         | Ramp XSlope (%)             | 1.3   |  |
|                                                                                |                                          |        | N/A                                         | Flare Type LT         | N/A   | N/A                         | Flare Type RT               | N/A   |  |
|                                                                                |                                          |        | N/A                                         | Flare Slope LT (%)    | N/A   | N/A                         | Flare Slope RT (%)          | N/A   |  |
|                                                                                |                                          |        | N/A                                         | Flare Traversable LT? | N/A   | N/A                         | Flare Traversable RT?       | N/A   |  |
|                                                                                |                                          |        | N/A                                         | Landing Length (in)   | N/A   | N/A                         | DWS Provided?               | N/A   |  |
|                                                                                | Surveyor Notes:                          |        | N/A                                         | Landing Width (in)    | N/A   | N/A                         | DWS Contrast?               | N/A   |  |
|                                                                                | N/A                                      |        | N/A                                         | Landing Slope (%)     | N/A   | N/A                         | DWS Length (in)             | N/A   |  |
|                                                                                |                                          |        | N/A                                         | Landing X Slope (%)   | N/A   | N/A                         | DWS Full Width?             | N/A   |  |
|                                                                                | /                                        |        | N/A                                         | Landing Curb? (Y/N)   | N/A   | N/A                         | DWS Offset (in)             | N/A   |  |
|                                                                                |                                          |        | N/A                                         | Shared Landing?       | N/A   |                             |                             |       |  |
|                                                                                | PROW/ADA:                                |        | N/A                                         | Gutter Ponding?       | N/A   | N/A                         | Gutter Slope (%)            | N/A   |  |
|                                                                                | R304.5.1, R304.2.2                       |        | N/A                                         | Gutter Lip Ht (in)    | N/A   | N/A                         | Gutter X Slope (%)          | N/A   |  |
|                                                                                |                                          |        | N/A                                         | Painted X Walk1?      | No    | N/A                         | Painted X Walk2?            | No    |  |
|                                                                                |                                          |        |                                             | X Walk 1 Direction    | To SW |                             | X Walk 2 Direction          | To SE |  |
|                                                                                |                                          |        | N/A                                         | X Walk 1 Width (in)   | N/A   | N/A                         | X Walk 2 Width (in)         | N/A   |  |
| Street 1 Name E 10TH ST                                                        |                                          |        |                                             | X Walk 1 Slope (%)    | 0.3   |                             | X Walk 2 Slope (%)          | 1.3   |  |
| Stop Condition-Street 2 StopSign                                               |                                          |        |                                             | X Walk 1 X Slope (%)  | 2.7   |                             | X Walk 2 X Slope (%)        | 1.0   |  |
| Street 2 Name GARDEN DISTRICT DR                                               |                                          |        | N/A                                         | Ramp inside XWalk1?   | N/A   | N/A                         | Ramp inside XWalk2?         | N/A   |  |
| Stop Condition-Street 1 None                                                   |                                          |        |                                             | Road Slope (%)        | 1.3   | N/A                         | Clear Space?                | N/A   |  |
|                                                                                |                                          |        |                                             | Road X Slope (%)      | 0.8   | N/A                         | Clear Space to XWalk (in)   | N/A   |  |
|                                                                                |                                          |        | N/A                                         | Any Obstructions?     | N/A   | N/A                         | Storm Grate/Utility Hazard? | N/A   |  |
|                                                                                | Total Cost: \$ 3                         | 200.00 |                                             | Obstruction Type      |       |                             | Storm Grate/Utility Type    |       |  |
|                                                                                |                                          |        |                                             |                       | N/A   |                             |                             | N/A   |  |