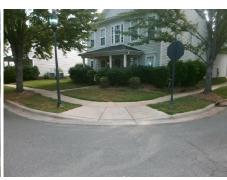

Intersection ID: 42459 Main Street: KINGSLEY\_VIEW\_DR Cross Street: KING\_LOUIS\_CT Location: NE

ADA ID: 906E724A99EC Ramp Type: PerpDiag Initial Pass/Fail: Fail Overall Compliance: No Severity Score: 17.5

## Field Measurements/Component Compliance

Street 1 Name
Stop Condition-Street 2
None
Street 2 Name
KINGSLEY VIEW DR
KING LOUIS CT
Stop Condition-Street 1
StopSign

Possible Solutions:

Remove & Replace Curb Ramp With
Two New Directional Ramps or
Equivalent.