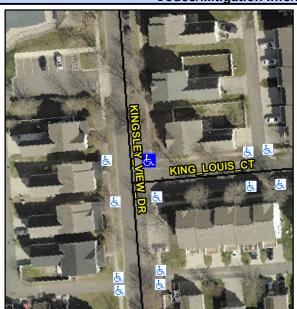

Intersection ID: 42459 Main Street: KINGSLEY\_VIEW\_DR Cross Street: KING\_LOUIS\_CT Location: NE

ADA ID: 906E724A99EC Ramp Type: PerpDiag Initial Pass/Fail: Fail Overall Compliance: No Severity Score: 17.5

## Field Measurements/Component Compliance

Street 1 Name
Stop Condition-Street 2
None
Street 2 Name
KINGSLEY VIEW DR
KING LOUIS CT
Stop Condition-Street 1
StopSign

Possible Solutions:

Remove & Replace Curb Ramp With
Two New Directional Ramps or
Equivalent.