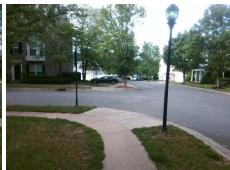

Intersection ID: 42459 Main Street: KINGSLEY\_VIEW\_DR Cross Street: KING\_LOUIS\_CT Location: NE

ADA ID: 906E724A99EC Ramp Type: PerpDiag Initial Pass/Fail: Fail Overall Compliance: No Severity Score: 17.5

## Field Measurements/Component Compliance

Street 1 Name
Stop Condition-Street 2
None
Street 2 Name
KINGSLEY VIEW DR
KING LOUIS CT
Stop Condition-Street 1
StopSign

Possible Solutions:

Remove & Replace Curb Ramp With
Two New Directional Ramps or
Equivalent.