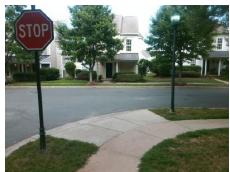

Intersection ID: 42459 Main Street: KINGSLEY\_VIEW\_DR Cross Street: KING\_LOUIS\_CT Location: NE

ADA ID: 906E724A99EC Ramp Type: PerpDiag Initial Pass/Fail: Fail Overall Compliance: No Severity Score: 17.5

## Field Measurements/Component Compliance

Street 1 Name
Stop Condition-Street 2
None
Street 2 Name
KINGSLEY VIEW DR
KING LOUIS CT
Stop Condition-Street 1
StopSign

Possible Solutions:

Remove & Replace Curb Ramp With
Two New Directional Ramps or
Equivalent.