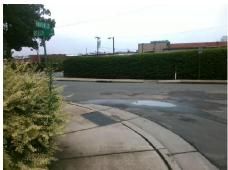

## **Access Compliance Report Public Rights-of-Way** (Curb Ramps)

Intersection ID: 17802 Main Street: HAVEN DR Cross Street: REECE\_RD Location: NE ADA ID: 907272A3469C Ramp Type: PerpDiag Initial Pass/Fail: Fail **Overall Compliance: No Severity Score:** 8.75

**Codes/Mitigation Info/Possible Solution** 

**HAVEN DR** Street 1 Name Stop Condition-Street 2 StopSign Street 2 Name **REECE RD** Stop Condition-Street 1 None

Possible Solutions: Remove & Replace Curb Ramp With Two New Directional Ramps or Equivalent. Surveyor Notes: N/A PROW/ADA: Not Found, R304.5.1