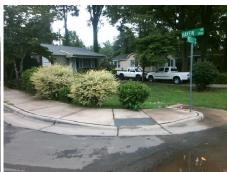

## **Access Compliance Report Public Rights-of-Way** (Curb Ramps)

Intersection ID: 17802 Main Street: HAVEN DR Cross Street: REECE\_RD Location: NE ADA ID: 907272A3469C Ramp Type: PerpDiag Initial Pass/Fail: Fail **Overall Compliance: No Severity Score:** 8.75

**Codes/Mitigation Info/Possible Solution** 

**HAVEN DR** Street 1 Name Stop Condition-Street 2 StopSign Street 2 Name **REECE RD** Stop Condition-Street 1 None

Possible Solutions: Remove & Replace Curb Ramp With Two New Directional Ramps or Equivalent. Surveyor Notes: N/A PROW/ADA: Not Found, R304.5.1