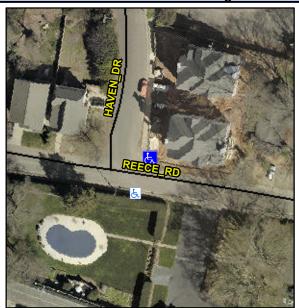

## **Access Compliance Report Public Rights-of-Way** (Curb Ramps)

Intersection ID: 17802 Main Street: HAVEN DR Cross Street: REECE\_RD Location: NE ADA ID: 907272A3469C Ramp Type: PerpDiag Initial Pass/Fail: Fail **Overall Compliance: No Severity Score:** 8.75

**Codes/Mitigation Info/Possible Solution** 

**HAVEN DR** Street 1 Name Stop Condition-Street 2 StopSign Street 2 Name **REECE RD** Stop Condition-Street 1 None

Possible Solutions: Remove & Replace Curb Ramp With Two New Directional Ramps or Equivalent. Surveyor Notes: N/A PROW/ADA: Not Found, R304.5.1