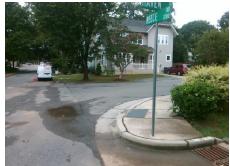

## **Access Compliance Report Public Rights-of-Way** (Curb Ramps)

Intersection ID: 17802 Main Street: HAVEN DR Cross Street: REECE\_RD Location: NE ADA ID: 907272A3469C Ramp Type: PerpDiag Initial Pass/Fail: Fail **Overall Compliance: No Severity Score:** 8.75

**Codes/Mitigation Info/Possible Solution** 

**HAVEN DR** Street 1 Name Stop Condition-Street 2 StopSign Street 2 Name **REECE RD** Stop Condition-Street 1 None

Possible Solutions: Remove & Replace Curb Ramp With Two New Directional Ramps or Equivalent. Surveyor Notes: N/A PROW/ADA: Not Found, R304.5.1