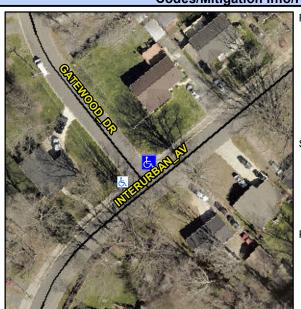

## Access Compliance Report Public Rights-of-Way (Curb Ramps)

Intersection ID: 8404 Main Street: GATEWOOD\_DR Cross Street: INTERURBAN\_AV Location: NE

ADA ID: 9075D7195429 Ramp Type: Perp Initial Pass/Fail: Fail Overall Compliance: No Severity Score: 13.75