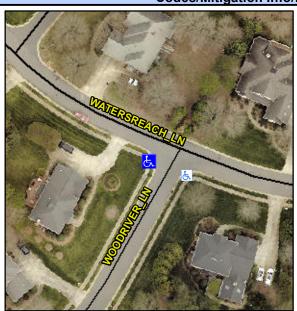

## Access Compliance Report Public Rights-of-Way (Curb Ramps)

Intersection ID: 27505 Main Street: WATERSREACH\_LN Cross Street: WOODRIVER\_LN Location: W

ADA ID: 907EDA740F8F Ramp Type: PerpDiag Initial Pass/Fail: Fail Overall Compliance: No Severity Score: 25