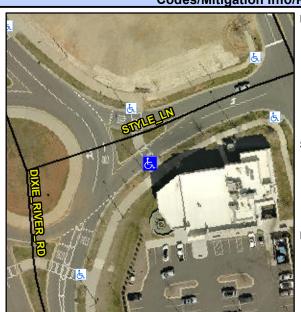

## Access Compliance Report Public Rights-of-Way (Curb Ramps)

Data

Intersection ID: 53165 Main Street: DIXIE\_RIVER\_RD Cross Street: N/A Location: SE

ADA ID: 908336DB4B0B Ramp Type: Perp Initial Pass/Fail: Fail Overall Compliance: No Severity Score: 1.25

## Field Measurements/Component Compliance

Data Compliance Description

| Street 1 Name           | STYLE LN  |
|-------------------------|-----------|
| Stop Condition-Street 2 | YieldSign |
| Street 2 Name           | N/A       |
| Stop Condition-Street 1 | N/A       |