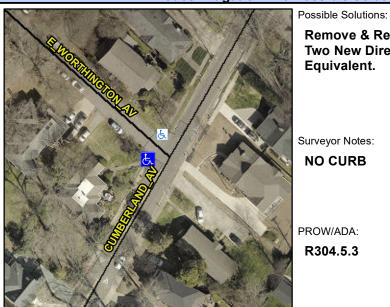

## **Access Compliance Report Public Rights-of-Way** (Curb Ramps)

N/A

Intersection ID: 15478 Main Street: CUMBERLAND AV **Cross Street: E WORTHINGTON AV** Location: W ADA ID: 9083E3056BF7 Ramp Type: BlendTrans1 Initial Pass/Fail: Fail **Overall Compliance: No Severity Score:** 1.25

## Field Measurements/Component Compliance

**CUMBERLAND AV** Street 1 Name Stop Condition-Street 1 Street 2 Name Stop Condition-Street 2

Remove & Replace Curb Ramp With Two New Directional Ramps or Equivalent.

Surveyor Notes: **NO CURB** 

PROW/ADA:

R304.5.3

StopSign N/A N/A

> Total Cost: 3200.00

| Compliance Description Date |                       | Data  | Comp | liance Description          | Data |
|-----------------------------|-----------------------|-------|------|-----------------------------|------|
| N/A                         | Ramp Length (in)      | 36.0  | Yes  | BlendTrans Slope (%)        | 0.5  |
| Yes                         | Ramp Width (in)       | 55.0  | No   | BlendTrans XSlope (%)       | 4.1  |
| N/A                         | Flare Type LT         | N/A   | N/A  | Flare Type RT               | N/A  |
| N/A                         | Flare Slope LT (%)    | N/A   | N/A  | Flare Slope RT (%)          | N/A  |
| N/A                         | Flare Traversable LT? | N/A   | N/A  | Flare Traversable RT?       | N/A  |
| N/A                         | Landing Length (in)   | N/A   | N/A  | DWS Provided?               | N/A  |
| N/A                         | Landing Width (in)    | N/A   | N/A  | DWS Contrast?               | N/A  |
| N/A                         | Landing Slope (%)     | N/A   | N/A  | DWS Length (in)             | N/A  |
| N/A                         | Landing X Slope (%)   | N/A   | N/A  | DWS Full Width?             | N/A  |
| N/A                         | Landing Curb? (Y/N)   | N/A   | N/A  | DWS Offset (in)             | N/A  |
| N/A                         | Shared Landing?       | N/A   |      |                             |      |
| N/A                         | Gutter Ponding?       | N/A   | N/A  | Gutter Slope (%)            | N/A  |
| N/A                         | Gutter Lip Ht (in)    | N/A   | N/A  | Gutter X Slope (%)          | N/A  |
| N/A                         | Painted X Walk1?      | No    | N/A  | Painted X Walk2?            | N/A  |
|                             | X Walk 1 Direction    | To NE |      | X Walk 2 Direction          | N/A  |
|                             | X Walk 1 Width (in)   | N/A   |      | X Walk 2 Width (in)         | N/A  |
|                             | X Walk 1 Slope (%)    | 1.6   |      | X Walk 2 Slope (%)          | N/A  |
|                             | X Walk 1 X Slope (%)  | 9.6   |      | X Walk 2 X Slope (%)        | N/A  |
| N/A                         | Ramp inside XWalk1?   | N/A   | N/A  | Ramp inside XWalk2?         | N/A  |
|                             | Road Slope (%)        | 9.6   |      | Clear Space?                | N/A  |
|                             | Road X Slope (%)      | 1.6   | N/A  | Clear Space to XWalk (in)   | N/A  |
| N/A                         | Any Obstructions?     | N/A   | N/A  | Storm Grate/Utility Hazard? | N/A  |
|                             | Obstruction Type      |       |      | Storm Grate/Utility Type    |      |
|                             |                       | N/A   |      |                             | N/A  |
|                             |                       |       | Yes  | Surface Condition? (G/P)    | Good |