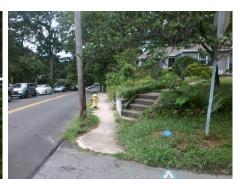

Surveyor Notes: **NO CURB** 

PROW/ADA:

R304.5.3

StopSign N/A N/A

> Total Cost: 3200.00

| Compliance Description Date |                       | Data  | Comp | liance Description          | Data |
|-----------------------------|-----------------------|-------|------|-----------------------------|------|
| N/A                         | Ramp Length (in)      | 36.0  | Yes  | BlendTrans Slope (%)        | 0.5  |
| Yes                         | Ramp Width (in)       | 55.0  | No   | BlendTrans XSlope (%)       | 4.1  |
| N/A                         | Flare Type LT         | N/A   | N/A  | Flare Type RT               | N/A  |
| N/A                         | Flare Slope LT (%)    | N/A   | N/A  | Flare Slope RT (%)          | N/A  |
| N/A                         | Flare Traversable LT? | N/A   | N/A  | Flare Traversable RT?       | N/A  |
| N/A                         | Landing Length (in)   | N/A   | N/A  | DWS Provided?               | N/A  |
| N/A                         | Landing Width (in)    | N/A   | N/A  | DWS Contrast?               | N/A  |
| N/A                         | Landing Slope (%)     | N/A   | N/A  | DWS Length (in)             | N/A  |
| N/A                         | Landing X Slope (%)   | N/A   | N/A  | DWS Full Width?             | N/A  |
| N/A                         | Landing Curb? (Y/N)   | N/A   | N/A  | DWS Offset (in)             | N/A  |
| N/A                         | Shared Landing?       | N/A   |      |                             |      |
| N/A                         | Gutter Ponding?       | N/A   | N/A  | Gutter Slope (%)            | N/A  |
| N/A                         | Gutter Lip Ht (in)    | N/A   | N/A  | Gutter X Slope (%)          | N/A  |
| N/A                         | Painted X Walk1?      | No    | N/A  | Painted X Walk2?            | N/A  |
|                             | X Walk 1 Direction    | To NE |      | X Walk 2 Direction          | N/A  |
|                             | X Walk 1 Width (in)   | N/A   |      | X Walk 2 Width (in)         | N/A  |
|                             | X Walk 1 Slope (%)    | 1.6   |      | X Walk 2 Slope (%)          | N/A  |
|                             | X Walk 1 X Slope (%)  | 9.6   |      | X Walk 2 X Slope (%)        | N/A  |
| N/A                         | Ramp inside XWalk1?   | N/A   | N/A  | Ramp inside XWalk2?         | N/A  |
|                             | Road Slope (%)        | 9.6   |      | Clear Space?                | N/A  |
|                             | Road X Slope (%)      | 1.6   | N/A  | Clear Space to XWalk (in)   | N/A  |
| N/A                         | Any Obstructions?     | N/A   | N/A  | Storm Grate/Utility Hazard? | N/A  |
|                             | Obstruction Type      |       |      | Storm Grate/Utility Type    |      |
|                             |                       | N/A   |      |                             | N/A  |
|                             |                       |       | Yes  | Surface Condition? (G/P)    | Good |