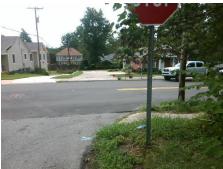

Surveyor Notes: **NO CURB** 

PROW/ADA:

R304.5.3

StopSign N/A N/A

> Total Cost: 3200.00

| Compliance Description Date |                       | Data  | Comp | liance Description          | Data |
|-----------------------------|-----------------------|-------|------|-----------------------------|------|
| N/A                         | Ramp Length (in)      | 36.0  | Yes  | BlendTrans Slope (%)        | 0.5  |
| Yes                         | Ramp Width (in)       | 55.0  | No   | BlendTrans XSlope (%)       | 4.1  |
| N/A                         | Flare Type LT         | N/A   | N/A  | Flare Type RT               | N/A  |
| N/A                         | Flare Slope LT (%)    | N/A   | N/A  | Flare Slope RT (%)          | N/A  |
| N/A                         | Flare Traversable LT? | N/A   | N/A  | Flare Traversable RT?       | N/A  |
| N/A                         | Landing Length (in)   | N/A   | N/A  | DWS Provided?               | N/A  |
| N/A                         | Landing Width (in)    | N/A   | N/A  | DWS Contrast?               | N/A  |
| N/A                         | Landing Slope (%)     | N/A   | N/A  | DWS Length (in)             | N/A  |
| N/A                         | Landing X Slope (%)   | N/A   | N/A  | DWS Full Width?             | N/A  |
| N/A                         | Landing Curb? (Y/N)   | N/A   | N/A  | DWS Offset (in)             | N/A  |
| N/A                         | Shared Landing?       | N/A   |      |                             |      |
| N/A                         | Gutter Ponding?       | N/A   | N/A  | Gutter Slope (%)            | N/A  |
| N/A                         | Gutter Lip Ht (in)    | N/A   | N/A  | Gutter X Slope (%)          | N/A  |
| N/A                         | Painted X Walk1?      | No    | N/A  | Painted X Walk2?            | N/A  |
|                             | X Walk 1 Direction    | To NE |      | X Walk 2 Direction          | N/A  |
|                             | X Walk 1 Width (in)   | N/A   |      | X Walk 2 Width (in)         | N/A  |
|                             | X Walk 1 Slope (%)    | 1.6   |      | X Walk 2 Slope (%)          | N/A  |
|                             | X Walk 1 X Slope (%)  | 9.6   |      | X Walk 2 X Slope (%)        | N/A  |
| N/A                         | Ramp inside XWalk1?   | N/A   | N/A  | Ramp inside XWalk2?         | N/A  |
|                             | Road Slope (%)        | 9.6   |      | Clear Space?                | N/A  |
|                             | Road X Slope (%)      | 1.6   | N/A  | Clear Space to XWalk (in)   | N/A  |
| N/A                         | Any Obstructions?     | N/A   | N/A  | Storm Grate/Utility Hazard? | N/A  |
|                             | Obstruction Type      |       |      | Storm Grate/Utility Type    |      |
|                             |                       | N/A   |      |                             | N/A  |
|                             |                       |       | Yes  | Surface Condition? (G/P)    | Good |