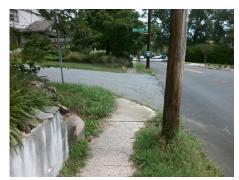

Surveyor Notes: **NO CURB** 

PROW/ADA:

R304.5.3

StopSign N/A N/A

> Total Cost: 3200.00

| Compliance Description Date |                       | Data  | Comp | liance Description          | Data |
|-----------------------------|-----------------------|-------|------|-----------------------------|------|
| N/A                         | Ramp Length (in)      | 36.0  | Yes  | BlendTrans Slope (%)        | 0.5  |
| Yes                         | Ramp Width (in)       | 55.0  | No   | BlendTrans XSlope (%)       | 4.1  |
| N/A                         | Flare Type LT         | N/A   | N/A  | Flare Type RT               | N/A  |
| N/A                         | Flare Slope LT (%)    | N/A   | N/A  | Flare Slope RT (%)          | N/A  |
| N/A                         | Flare Traversable LT? | N/A   | N/A  | Flare Traversable RT?       | N/A  |
| N/A                         | Landing Length (in)   | N/A   | N/A  | DWS Provided?               | N/A  |
| N/A                         | Landing Width (in)    | N/A   | N/A  | DWS Contrast?               | N/A  |
| N/A                         | Landing Slope (%)     | N/A   | N/A  | DWS Length (in)             | N/A  |
| N/A                         | Landing X Slope (%)   | N/A   | N/A  | DWS Full Width?             | N/A  |
| N/A                         | Landing Curb? (Y/N)   | N/A   | N/A  | DWS Offset (in)             | N/A  |
| N/A                         | Shared Landing?       | N/A   |      |                             |      |
| N/A                         | Gutter Ponding?       | N/A   | N/A  | Gutter Slope (%)            | N/A  |
| N/A                         | Gutter Lip Ht (in)    | N/A   | N/A  | Gutter X Slope (%)          | N/A  |
| N/A                         | Painted X Walk1?      | No    | N/A  | Painted X Walk2?            | N/A  |
|                             | X Walk 1 Direction    | To NE |      | X Walk 2 Direction          | N/A  |
|                             | X Walk 1 Width (in)   | N/A   |      | X Walk 2 Width (in)         | N/A  |
|                             | X Walk 1 Slope (%)    | 1.6   |      | X Walk 2 Slope (%)          | N/A  |
|                             | X Walk 1 X Slope (%)  | 9.6   |      | X Walk 2 X Slope (%)        | N/A  |
| N/A                         | Ramp inside XWalk1?   | N/A   | N/A  | Ramp inside XWalk2?         | N/A  |
|                             | Road Slope (%)        | 9.6   |      | Clear Space?                | N/A  |
|                             | Road X Slope (%)      | 1.6   | N/A  | Clear Space to XWalk (in)   | N/A  |
| N/A                         | Any Obstructions?     | N/A   | N/A  | Storm Grate/Utility Hazard? | N/A  |
|                             | Obstruction Type      |       |      | Storm Grate/Utility Type    |      |
|                             |                       | N/A   |      |                             | N/A  |
|                             |                       |       | Yes  | Surface Condition? (G/P)    | Good |