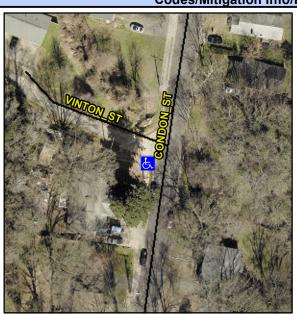

## Access Compliance Report Public Rights-of-Way (Curb Ramps)

5

Intersection ID: 9183 Main Street: CONDON\_ST Cross Street: VINTON\_ST Location: SW

ADA ID: 9091AB7E3A1E Ramp Type: BlendTrans1 Initial Pass/Fail: Pass Overall Compliance: No Severity Score: