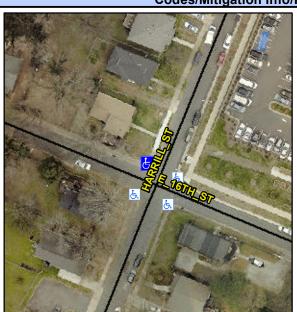

## Access Compliance Report Public Rights-of-Way (Curb Ramps)

Intersection ID: 12011 Main Street: E\_16TH\_ST Cross Street: HARRILL\_ST Location: N

ADA ID: 9093676B49C4 Ramp Type: PerpDiag Initial Pass/Fail: Fail Overall Compliance: No Severity Score: 48.75