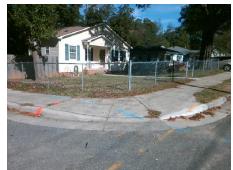

## Field Measurements/Component Compliance

Street 1 Name
Stop Condition-Street 2
Street 2 Name
Stop Condition-Street 1

E 16TH ST StopSign HARRILL ST None Possible Solutions:

Remove & Replace Curb Ramp With Two New Directional Ramps or Equivalent.

Surveyor Notes:

N/A

PROW/ADA:

Not Found, R304.5.1, R304.2.2, R304.5.3

Total Cost: \$ 3200.00

| Compliance Description |                       | Data  | Compliance Description |                             | Data  |
|------------------------|-----------------------|-------|------------------------|-----------------------------|-------|
| N/A                    | Ramp Length (in)      | 61.0  | No                     | Ramp Slope (%)              | 8.8   |
| No                     | Ramp Width (in)       | 27.0  | No                     | Ramp XSlope (%)             | 3.3   |
| N/A                    | Flare Type LT         | N/A   | N/A                    | Flare Type RT               | N/A   |
| N/A                    | Flare Slope LT (%)    | N/A   | N/A                    | Flare Slope RT (%)          | N/A   |
| N/A                    | Flare Traversable LT? | N/A   | N/A                    | Flare Traversable RT?       | N/A   |
| N/A                    | Landing Length (in)   | N/A   | N/A                    | DWS Provided?               | N/A   |
| N/A                    | Landing Width (in)    | N/A   | N/A                    | DWS Contrast?               | N/A   |
| N/A                    | Landing Slope (%)     | N/A   | N/A                    | DWS Length (in)             | N/A   |
| N/A                    | Landing X Slope (%)   | N/A   | N/A                    | DWS Full Width?             | N/A   |
| N/A                    | Landing Curb? (Y/N)   | N/A   | N/A                    | DWS Offset (in)             | N/A   |
| N/A                    | Shared Landing?       | N/A   |                        |                             |       |
| N/A                    | Gutter Ponding?       | N/A   | N/A                    | Gutter Slope (%)            | N/A   |
| N/A                    | Gutter Lip Ht (in)    | N/A   | N/A                    | Gutter X Slope (%)          | N/A   |
| N/A                    | Painted X Walk1?      | No    | N/A                    | Painted X Walk2?            | No    |
|                        | X Walk 1 Direction    | To SW |                        | X Walk 2 Direction          | To SE |
| N/A                    | X Walk 1 Width (in)   | N/A   | N/A                    | X Walk 2 Width (in)         | N/A   |
|                        | X Walk 1 Slope (%)    | 2.8   |                        | X Walk 2 Slope (%)          | 2.2   |
|                        | X Walk 1 X Slope (%)  | 0.5   |                        | X Walk 2 X Slope (%)        | 2.3   |
| N/A                    | Ramp inside XWalk1?   | N/A   | N/A                    | Ramp inside XWalk2?         | N/A   |
|                        | Road Slope (%)        | 2.2   | N/A                    | Clear Space?                | N/A   |
|                        | Road X Slope (%)      | 1.0   | N/A                    | Clear Space to XWalk (in)   | N/A   |
| N/A                    | Any Obstructions?     | N/A   | N/A                    | Storm Grate/Utility Hazard? | N/A   |
|                        | Obstruction Type      |       | l                      | Storm Grate/Utility Type    |       |
|                        |                       | N/A   |                        |                             | N/A   |
|                        |                       |       |                        |                             |       |