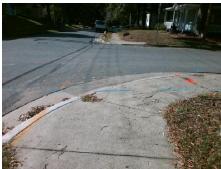

## Field Measurements/Component Compliance

Street 1 Name
Stop Condition-Street 2
Street 2 Name
Stop Condition-Street 1

E 16TH ST StopSign HARRILL ST None Possible Solutions:

Remove & Replace Curb Ramp With Two New Directional Ramps or Equivalent.

Surveyor Notes:

N/A

PROW/ADA:

Not Found, R304.5.1, R304.2.2, R304.5.3

Total Cost: \$ 3200.00

| Compliance Description |                       | Data  | Compliance Description |                             | Data  |
|------------------------|-----------------------|-------|------------------------|-----------------------------|-------|
| N/A                    | Ramp Length (in)      | 61.0  | No                     | Ramp Slope (%)              | 8.8   |
| No                     | Ramp Width (in)       | 27.0  | No                     | Ramp XSlope (%)             | 3.3   |
| N/A                    | Flare Type LT         | N/A   | N/A                    | Flare Type RT               | N/A   |
| N/A                    | Flare Slope LT (%)    | N/A   | N/A                    | Flare Slope RT (%)          | N/A   |
| N/A                    | Flare Traversable LT? | N/A   | N/A                    | Flare Traversable RT?       | N/A   |
| N/A                    | Landing Length (in)   | N/A   | N/A                    | DWS Provided?               | N/A   |
| N/A                    | Landing Width (in)    | N/A   | N/A                    | DWS Contrast?               | N/A   |
| N/A                    | Landing Slope (%)     | N/A   | N/A                    | DWS Length (in)             | N/A   |
| N/A                    | Landing X Slope (%)   | N/A   | N/A                    | DWS Full Width?             | N/A   |
| N/A                    | Landing Curb? (Y/N)   | N/A   | N/A                    | DWS Offset (in)             | N/A   |
| N/A                    | Shared Landing?       | N/A   |                        |                             |       |
| N/A                    | Gutter Ponding?       | N/A   | N/A                    | Gutter Slope (%)            | N/A   |
| N/A                    | Gutter Lip Ht (in)    | N/A   | N/A                    | Gutter X Slope (%)          | N/A   |
| N/A                    | Painted X Walk1?      | No    | N/A                    | Painted X Walk2?            | No    |
|                        | X Walk 1 Direction    | To SW |                        | X Walk 2 Direction          | To SE |
| N/A                    | X Walk 1 Width (in)   | N/A   | N/A                    | X Walk 2 Width (in)         | N/A   |
|                        | X Walk 1 Slope (%)    | 2.8   |                        | X Walk 2 Slope (%)          | 2.2   |
|                        | X Walk 1 X Slope (%)  | 0.5   |                        | X Walk 2 X Slope (%)        | 2.3   |
| N/A                    | Ramp inside XWalk1?   | N/A   | N/A                    | Ramp inside XWalk2?         | N/A   |
|                        | Road Slope (%)        | 2.2   | N/A                    | Clear Space?                | N/A   |
|                        | Road X Slope (%)      | 1.0   | N/A                    | Clear Space to XWalk (in)   | N/A   |
| N/A                    | Any Obstructions?     | N/A   | N/A                    | Storm Grate/Utility Hazard? | N/A   |
|                        | Obstruction Type      |       | l                      | Storm Grate/Utility Type    |       |
|                        |                       | N/A   |                        |                             | N/A   |
|                        |                       |       |                        |                             |       |