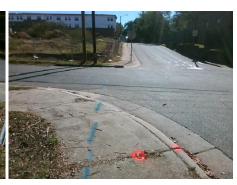

## Field Measurements/Component Compliance

Street 1 Name
Stop Condition-Street 2
Street 2 Name
Stop Condition-Street 1

E 16TH ST StopSign HARRILL ST None Possible Solutions:

Remove & Replace Curb Ramp With Two New Directional Ramps or Equivalent.

Surveyor Notes:

N/A

PROW/ADA:

Not Found, R304.5.1, R304.2.2, R304.5.3

Total Cost: \$ 3200.00

| Compliance Description |                       | Data  | Compliance Description |                             | Data  |
|------------------------|-----------------------|-------|------------------------|-----------------------------|-------|
| N/A                    | Ramp Length (in)      | 61.0  | No                     | Ramp Slope (%)              | 8.8   |
| No                     | Ramp Width (in)       | 27.0  | No                     | Ramp XSlope (%)             | 3.3   |
| N/A                    | Flare Type LT         | N/A   | N/A                    | Flare Type RT               | N/A   |
| N/A                    | Flare Slope LT (%)    | N/A   | N/A                    | Flare Slope RT (%)          | N/A   |
| N/A                    | Flare Traversable LT? | N/A   | N/A                    | Flare Traversable RT?       | N/A   |
| N/A                    | Landing Length (in)   | N/A   | N/A                    | DWS Provided?               | N/A   |
| N/A                    | Landing Width (in)    | N/A   | N/A                    | DWS Contrast?               | N/A   |
| N/A                    | Landing Slope (%)     | N/A   | N/A                    | DWS Length (in)             | N/A   |
| N/A                    | Landing X Slope (%)   | N/A   | N/A                    | DWS Full Width?             | N/A   |
| N/A                    | Landing Curb? (Y/N)   | N/A   | N/A                    | DWS Offset (in)             | N/A   |
| N/A                    | Shared Landing?       | N/A   |                        |                             |       |
| N/A                    | Gutter Ponding?       | N/A   | N/A                    | Gutter Slope (%)            | N/A   |
| N/A                    | Gutter Lip Ht (in)    | N/A   | N/A                    | Gutter X Slope (%)          | N/A   |
| N/A                    | Painted X Walk1?      | No    | N/A                    | Painted X Walk2?            | No    |
|                        | X Walk 1 Direction    | To SW |                        | X Walk 2 Direction          | To SE |
| N/A                    | X Walk 1 Width (in)   | N/A   | N/A                    | X Walk 2 Width (in)         | N/A   |
|                        | X Walk 1 Slope (%)    | 2.8   |                        | X Walk 2 Slope (%)          | 2.2   |
|                        | X Walk 1 X Slope (%)  | 0.5   |                        | X Walk 2 X Slope (%)        | 2.3   |
| N/A                    | Ramp inside XWalk1?   | N/A   | N/A                    | Ramp inside XWalk2?         | N/A   |
|                        | Road Slope (%)        | 2.2   | N/A                    | Clear Space?                | N/A   |
|                        | Road X Slope (%)      | 1.0   | N/A                    | Clear Space to XWalk (in)   | N/A   |
| N/A                    | Any Obstructions?     | N/A   | N/A                    | Storm Grate/Utility Hazard? | N/A   |
|                        | Obstruction Type      |       | l                      | Storm Grate/Utility Type    |       |
|                        |                       | N/A   |                        |                             | N/A   |
|                        |                       |       |                        |                             |       |