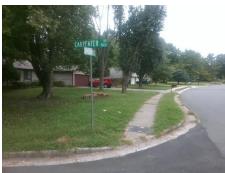

## Access Compliance Report Public Rights-of-Way (Curb Ramps)

Intersection ID: 25263 Main Street: CARPENTER\_DR Cross Street: SHADOWLAKE\_DR Location: W

ADA ID: 909AEB3889D5 Ramp Type: Directional1 Initial Pass/Fail: Fail Overall Compliance: No Severity Score: 13.75

## Field Measurements/Component Compliance

| Street 1 Name           | CARPENTER DR |
|-------------------------|--------------|
| Stop Condition-Street 1 | StopSign     |
| Street 2 Name           | N/A          |
| Stop Condition-Street 2 | N/A          |