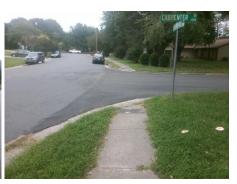

## Access Compliance Report Public Rights-of-Way (Curb Ramps)

Intersection ID: 25263 Main Street: CARPENTER\_DR Cross Street: SHADOWLAKE\_DR Location: W

ADA ID: 909AEB3889D5 Ramp Type: Directional1 Initial Pass/Fail: Fail Overall Compliance: No Severity Score: 13.75

## Field Measurements/Component Compliance

| Street 1 Name           | CARPENTER DR |
|-------------------------|--------------|
| Stop Condition-Street 1 | StopSign     |
| Street 2 Name           | N/A          |
| Stop Condition-Street 2 | N/A          |