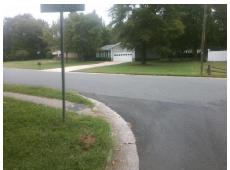

## Access Compliance Report Public Rights-of-Way (Curb Ramps)

Intersection ID: 25263 Main Street: CARPENTER\_DR Cross Street: SHADOWLAKE\_DR Location: W

ADA ID: 909AEB3889D5 Ramp Type: Directional1 Initial Pass/Fail: Fail Overall Compliance: No Severity Score: 13.75

## Field Measurements/Component Compliance

| Street 1 Name           | CARPENTER DR |
|-------------------------|--------------|
| Stop Condition-Street 1 | StopSign     |
| Street 2 Name           | N/A          |
| Stop Condition-Street 2 | N/A          |