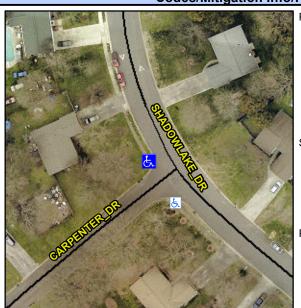

## Access Compliance Report Public Rights-of-Way (Curb Ramps)

Intersection ID: 25263 Main Street: CARPENTER\_DR Cross Street: SHADOWLAKE\_DR Location: W

ADA ID: 909AEB3889D5 Ramp Type: Directional1 Initial Pass/Fail: Fail Overall Compliance: No Severity Score: 13.75

## Field Measurements/Component Compliance

| Street 1 Name           | CARPENTER DR |
|-------------------------|--------------|
| Stop Condition-Street 1 | StopSign     |
| Street 2 Name           | N/A          |
| Stop Condition-Street 2 | N/A          |