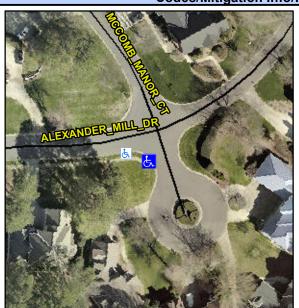

## Access Compliance Report Public Rights-of-Way (Curb Ramps)

Intersection ID: 27865 Main Street: ALEXANDER\_MILL\_DR Cross Street: MCCOMB\_MANOR\_CT Location: SW

ADA ID: 909EE8370F5C Ramp Type: Perp Initial Pass/Fail: Fail Overall Compliance: No Severity Score: 37.5