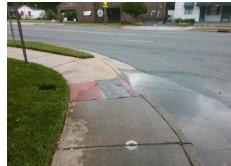

Total Cost: 3200.00

| Field Measurements/Component Compliance  Compliance Description Data Compliance Description Data |                       |      |      |                             |      |
|--------------------------------------------------------------------------------------------------|-----------------------|------|------|-----------------------------|------|
| N/A                                                                                              | Ramp Length (in)      | 58.0 | No   | Ramp Slope (%)              | 8.5  |
| No                                                                                               | Ramp Width (in)       | 39.0 | Yes  | Ramp XSlope (%)             | 0.1  |
| N/A                                                                                              | Flare Type LT         | N/A  | N/A  | Flare Type RT               | N/A  |
| N/A                                                                                              | Flare Slope LT (%)    | N/A  | N/A  | Flare Slope RT (%)          | N/A  |
| N/A                                                                                              | Flare Traversable LT? | N/A  | N/A  | Flare Traversable RT?       | N/A  |
| N/A                                                                                              | Landing Length (in)   | N/A  | N/A  | DWS Provided?               | N/A  |
| N/A                                                                                              | Landing Width (in)    | N/A  | N/A  | DWS Contrast?               | N/A  |
| N/A                                                                                              | Landing Slope (%)     | N/A  | N/A  | DWS Length (in)             | N/A  |
| N/A                                                                                              | Landing X Slope (%)   | N/A  | N/A  | DWS Full Width?             | N/A  |
| N/A                                                                                              | Landing Curb? (Y/N)   | N/A  | N/A  | DWS Offset (in)             | N/A  |
| N/A                                                                                              | Shared Landing?       | N/A  | IV/A | DVVO Oliset (III)           | IV/A |
| N/A                                                                                              | Gutter Ponding?       | Yes  | N/A  | Gutter Slope (%)            | N/A  |
| N/A                                                                                              | Gutter Lip Ht (in)    | N/A  | N/A  | Gutter X Slope (%)          | N/A  |
| N/A                                                                                              | Painted X Walk1?      | No.  | N/A  | Painted X Walk2?            | No.  |
| N/A                                                                                              | X Walk 1 Direction    | To S | IN/A | X Walk 2 Direction          | To E |
| N/A                                                                                              |                       |      | N/A  |                             | N/A  |
| N/A                                                                                              | X Walk 1 Width (in)   | N/A  | N/A  | X Walk 2 Width (in)         |      |
|                                                                                                  | X Walk 1 Slope (%)    | 1.2  |      | X Walk 2 Slope (%)          | 3.1  |
|                                                                                                  | X Walk 1 X Slope (%)  | 2.0  |      | X Walk 2 X Slope (%)        | 2.6  |
| N/A                                                                                              | Ramp inside XWalk1?   | N/A  | N/A  | Ramp inside XWalk2?         | N/A  |
|                                                                                                  | Road Slope (%)        | 0.4  | N/A  | Clear Space?                | N/A  |
|                                                                                                  | Road X Slope (%)      | 4.5  | N/A  | Clear Space to XWalk (in)   | N/A  |
| N/A                                                                                              | Any Obstructions?     | N/A  | N/A  | Storm Grate/Utility Hazard? | N/A  |
|                                                                                                  | Obstruction Type      |      |      | Storm Grate/Utility Type    |      |
|                                                                                                  |                       | N/A  |      |                             | N/A  |
|                                                                                                  |                       |      | Yes  | Surface Condition? (G/P)    | Good |