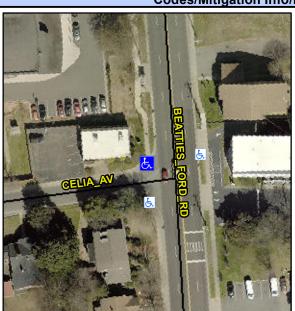

## **Access Compliance Report Public Rights-of-Way** (Curb Ramps)

Intersection ID: 8969 Main Street: BEATTIES FORD RD **Cross Street: CELIA AV** Location: NW ADA ID: 90A01F869856 Ramp Type: PerpDiag Initial Pass/Fail: Fail **Overall Compliance: No** Severity Score: 21.25

## Field Measurements/Component Compliance

**CELIA AV** Street 1 Name Stop Condition-Street 2 StopSign Street 2 Name **BEATTIES FORD RD** Stop Condition-Street 1 None

Possible Solutions: Remove & Replace Curb Ramp With **Two New Directional Ramps or** Equivalent. Surveyor Notes: N/A PROW/ADA: Not Found, R304.5.1, R304.2.2