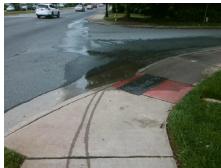

Total Cost: 3200.00

| Field Measurements/Component Compliance  Compliance Description Data Compliance Description Data |                       |      |      |                             |      |
|--------------------------------------------------------------------------------------------------|-----------------------|------|------|-----------------------------|------|
| N/A                                                                                              | Ramp Length (in)      | 58.0 | No   | Ramp Slope (%)              | 8.5  |
| No                                                                                               | Ramp Width (in)       | 39.0 | Yes  | Ramp XSlope (%)             | 0.1  |
| N/A                                                                                              | Flare Type LT         | N/A  | N/A  | Flare Type RT               | N/A  |
| N/A                                                                                              | Flare Slope LT (%)    | N/A  | N/A  | Flare Slope RT (%)          | N/A  |
| N/A                                                                                              | Flare Traversable LT? | N/A  | N/A  | Flare Traversable RT?       | N/A  |
| N/A                                                                                              | Landing Length (in)   | N/A  | N/A  | DWS Provided?               | N/A  |
| N/A                                                                                              | Landing Width (in)    | N/A  | N/A  | DWS Contrast?               | N/A  |
| N/A                                                                                              | Landing Slope (%)     | N/A  | N/A  | DWS Length (in)             | N/A  |
| N/A                                                                                              | Landing X Slope (%)   | N/A  | N/A  | DWS Full Width?             | N/A  |
| N/A                                                                                              | Landing Curb? (Y/N)   | N/A  | N/A  | DWS Offset (in)             | N/A  |
| N/A                                                                                              | Shared Landing?       | N/A  | IV/A | DVVO Oliset (III)           | IV/A |
| N/A                                                                                              | Gutter Ponding?       | Yes  | N/A  | Gutter Slope (%)            | N/A  |
| N/A                                                                                              | Gutter Lip Ht (in)    | N/A  | N/A  | Gutter X Slope (%)          | N/A  |
| N/A                                                                                              | Painted X Walk1?      | No.  | N/A  | Painted X Walk2?            | No.  |
| N/A                                                                                              | X Walk 1 Direction    | To S | IN/A | X Walk 2 Direction          | To E |
| N/A                                                                                              |                       |      | N/A  |                             | N/A  |
| N/A                                                                                              | X Walk 1 Width (in)   | N/A  | N/A  | X Walk 2 Width (in)         |      |
|                                                                                                  | X Walk 1 Slope (%)    | 1.2  |      | X Walk 2 Slope (%)          | 3.1  |
|                                                                                                  | X Walk 1 X Slope (%)  | 2.0  |      | X Walk 2 X Slope (%)        | 2.6  |
| N/A                                                                                              | Ramp inside XWalk1?   | N/A  | N/A  | Ramp inside XWalk2?         | N/A  |
|                                                                                                  | Road Slope (%)        | 0.4  | N/A  | Clear Space?                | N/A  |
|                                                                                                  | Road X Slope (%)      | 4.5  | N/A  | Clear Space to XWalk (in)   | N/A  |
| N/A                                                                                              | Any Obstructions?     | N/A  | N/A  | Storm Grate/Utility Hazard? | N/A  |
|                                                                                                  | Obstruction Type      |      |      | Storm Grate/Utility Type    |      |
|                                                                                                  |                       | N/A  |      |                             | N/A  |
|                                                                                                  |                       |      | Yes  | Surface Condition? (G/P)    | Good |