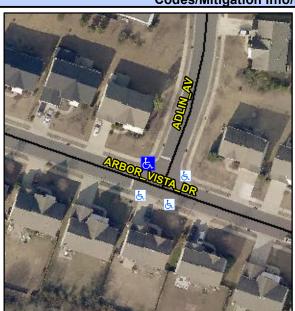

## Access Compliance Report Public Rights-of-Way (Curb Ramps)

Intersection ID: 46812 Main Street: ARBOR\_VISTA\_DR Cross Street: ADLIN\_AV Location: N

ADA ID: 90A5D8DC4A90 Ramp Type: PerpDiag Initial Pass/Fail: Fail Overall Compliance: No Severity Score: 21.25

## Field Measurements/Component Compliance

Street 1 Name ARBOR VISTA DR
Stop Condition-Street 2 StopSign
Street 2 Name ADLIN AV
Stop Condition-Street 1 StopSign

Remove & Replace Curb Ramp With Two New Directional Ramps or Equivalent.

Surveyor Notes: **N/A** 

Possible Solutions:

PROW/ADA:

Not Found, R304.5.1, R304.2.2

| N/A         Flare Type LT         N/A         N/A         Flare Type RT         N/A           N/A         Flare Slope LT (%)         N/A         N/A         Flare Slope RT (%)         N/A           N/A         Flare Slope RT (%)         N/A         N/A         N/A         Flare Slope RT (%)         N/A           N/A         Flare Traversable RT?         N/A         N/A         N/A         Flare Traversable RT?         N/A           N/A         Landing Length (in)         N/A         N/A         DWS Provided?         N/A           N/A         Landing Width (in)         N/A         N/A         DWS Contrast?         N/A           N/A         Landing Slope (%)         N/A         N/A         DWS Length (in)         N/A           N/A         Landing Slope (%)         N/A         N/A         DWS Full Width?         N/A           N/A         Landing Curb? (Y/N)         N/A         N/A         DWS Full Width?         N/A           N/A         Shared Landing?         N/A         N/A         N/A         DWS Offset (in)         N/A           N/A         Gutter Ponding?         N/A         N/A         Gutter Slope (%)         N/A           N/A         Gutter Lip Ht (in)         N/A                                                                                                                                                                                                                                                                                                                                                                                                                                                                                                                                                                                                                                                                                                                                                                                                                                                                                           | Compliance Description Data |                       | Data  | Compliance Description |                             | Data  |
|--------------------------------------------------------------------------------------------------------------------------------------------------------------------------------------------------------------------------------------------------------------------------------------------------------------------------------------------------------------------------------------------------------------------------------------------------------------------------------------------------------------------------------------------------------------------------------------------------------------------------------------------------------------------------------------------------------------------------------------------------------------------------------------------------------------------------------------------------------------------------------------------------------------------------------------------------------------------------------------------------------------------------------------------------------------------------------------------------------------------------------------------------------------------------------------------------------------------------------------------------------------------------------------------------------------------------------------------------------------------------------------------------------------------------------------------------------------------------------------------------------------------------------------------------------------------------------------------------------------------------------------------------------------------------------------------------------------------------------------------------------------------------------------------------------------------------------------------------------------------------------------------------------------------------------------------------------------------------------------------------------------------------------------------------------------------------------------------------------------------------------|-----------------------------|-----------------------|-------|------------------------|-----------------------------|-------|
| N/A         Flare Type LT         N/A         N/A         Flare Type RT         N/A           N/A         Flare Slope LT (%)         N/A         N/A         Flare Slope RT (%)         N/A           N/A         Flare Traversable LT?         N/A         N/A         Flare Traversable RT?         N/A           N/A         Landing Length (in)         N/A         N/A         DWS Provided?         N/A           N/A         Landing Width (in)         N/A         N/A         DWS Contrast?         N/A           N/A         Landing Slope (%)         N/A         N/A         DWS Length (in)         N/A           N/A         Landing Slope (%)         N/A         N/A         DWS Full Width?         N/A           N/A         Landing Curb? (Y/N)         N/A         N/A         DWS Full Width?         N/A           N/A         Shared Landing?         N/A         N/A         DWS Offset (in)         N/A           N/A         Gutter Ponding?         N/A         N/A         N/A         Gutter Slope (%)         N/A           N/A         Gutter Lip Ht (in)         N/A         N/A         Gutter Slope (%)         N/A           N/A         Painted X Walk 1?         No         N/A         N/A                                                                                                                                                                                                                                                                                                                                                                                                                                                                                                                                                                                                                                                                                                                                                                                                                                                                                               | N/A                         | Ramp Length (in)      | 48.0  | No                     | Ramp Slope (%)              | 8.5   |
| N/A         Flare Slope LT (%)         N/A         N/A         Flare Slope RT (%)         N/A           N/A         Flare Traversable LT?         N/A         N/A         Flare Traversable RT?         N/A           N/A         Landing Length (in)         N/A         N/A         DWS Provided?         N/A           N/A         Landing Length (in)         N/A         N/A         DWS Contrast?         N/A           N/A         Landing Slope (%)         N/A         N/A         DWS Contrast?         N/A           N/A         Landing Slope (%)         N/A         N/A         DWS Length (in)         N/A           N/A         Landing Slope (%)         N/A         N/A         DWS Full Width?         N/A           N/A         Landing Curb? (Y/N)         N/A         N/A         DWS Offset (in)         N/A           N/A         DWS Offset (in)         N/A         N/A         N/A         N/A           N/A         Gutter Ponding?         N/A         N/A         Gutter Slope (%)         N/A           N/A         Gutter Lip Ht (in)         N/A         N/A         Gutter Slope (%)         N/A           N/A         N/A         N/A         Gutter Slope (%)         N/A         N/A                                                                                                                                                                                                                                                                                                                                                                                                                                                                                                                                                                                                                                                                                                                                                                                                                                                                                                      | No                          | Ramp Width (in)       | 36.0  | Yes                    | Ramp XSlope (%)             | 1.5   |
| N/A         Flare Traversable LT?         N/A         N/A         Flare Traversable RT?         N/A           N/A         Landing Length (in)         N/A         N/A         DWS Provided?         N/A           N/A         Landing Width (in)         N/A         N/A         DWS Contrast?         N/A           N/A         Landing Slope (%)         N/A         N/A         DWS Length (in)         N/A           N/A         Landing X Slope (%)         N/A         N/A         DWS Full Width?         N/A           N/A         Landing Curb? (Y/N)         N/A         N/A         DWS Offset (in)         N/A           N/A         Shared Landing?         N/A         N/A         DWS Offset (in)         N/A           N/A         Shared Landing?         N/A         N/A         DWS Offset (in)         N/A           N/A         Gutter Ponding?         N/A         N/A         Gutter Slope (%)         N/A           N/A         Gutter Lip Ht (in)         N/A         N/A         Gutter X Slope (%)         N/A           N/A         DYA         N/A         Gutter X Slope (%)         N/A         N/A           N/A         Walk 1 Direction         To SW         X Walk 2 Direction         To SE <t< th=""><th>N/A</th><th>Flare Type LT</th><th>N/A</th><th>N/A</th><th>Flare Type RT</th><th>N/A</th></t<>                                                                                                                                                                                                                                                                                                                                                                                                                                                                                                                                                                                                                                                                                                                                                                                   | N/A                         | Flare Type LT         | N/A   | N/A                    | Flare Type RT               | N/A   |
| N/A Landing Length (in) N/A N/A DWS Provided? N/A N/A Landing Width (in) N/A N/A DWS Contrast? N/A N/A Landing Slope (%) N/A N/A DWS Length (in) N/A N/A Landing X Slope (%) N/A N/A DWS Full Width? N/A N/A Landing Curb? (Y/N) N/A N/A DWS Offset (in) N/A N/A Shared Landing? N/A N/A Gutter Ponding? N/A N/A Gutter Lip Ht (in) N/A N/A Gutter X Slope (%) N/A N/A Painted X Walk1? No X Walk 1 Direction To SW N/A X Walk 2 Direction To SE N/A X Walk 1 X Slope (%) N/A X Walk 1 X Slope (%) N/A N/A Ramp inside XWalk1? N/A Road Slope (%) N/A Road X Slope (%) N/A N/A Clear Space? N/A N/A Storm Grate/Utility Type N/A Storm Grate/Utility Type N/A                                                                                                                                                                                                                                                                                                                                                                                                                                                                                                                                                                                                                                                                                                                                                                                                                                                                                                                                                                                                                                                                                                                                                                                                                                                                                                                                                                                                                                                                  | N/A                         | Flare Slope LT (%)    | N/A   | N/A                    | Flare Slope RT (%)          | N/A   |
| N/A Landing Width (in) N/A N/A DWS Contrast? N/A N/A Landing Slope (%) N/A N/A DWS Length (in) N/A N/A DWS Length (in) N/A N/A DWS Length (in) N/A N/A DWS Full Width? N/A N/A DWS Offset (in) N/A N/A DWS Offset (in) N/A N/A Shared Landing? N/A N/A Gutter Ponding? N/A N/A Gutter Lip Ht (in) N/A N/A Gutter Lip Ht (in) N/A N/A Painted X Walk1? NO X Walk 1 Direction To SW N/A X Walk 1 Width (in) X Walk 1 Slope (%) N/A X Walk 1 Slope (%) N/A N/A Ramp inside XWalk1? N/A Road Slope (%) 1.3 Road X Slope (%) N/A N/A Clear Space? N/A N/A Storm Grate/Utility Hazard? N/A N/A Storm Grate/Utility Type N/A                                                                                                                                                                                                                                                                                                                                                                                                                                                                                                                                                                                                                                                                                                                                                                                                                                                                                                                                                                                                                                                                                                                                                                                                                                                                                                                                                                                                                                                                                                          | N/A                         | Flare Traversable LT? | N/A   | N/A                    | Flare Traversable RT?       | N/A   |
| N/A         Landing Slope (%)         N/A         N/A         DWS Length (in)         N/A           N/A         Landing X Slope (%)         N/A         N/A         DWS Full Width?         N/A           N/A         Landing Curb? (Y/N)         N/A         N/A         DWS Offset (in)         N/A           N/A         Shared Landing?         N/A         N/A         DWS Offset (in)         N/A           N/A         Shared Landing?         N/A         N/A         DWS Offset (in)         N/A           N/A         Shared Landing?         N/A         N/A         DWS Offset (in)         N/A           N/A         Shared Landing?         N/A         N/A         DWS Offset (in)         N/A           N/A         Gutter Ponding?         N/A         N/A         Gutter Slope (%)         N/A           N/A         Painted X Walk1?         N/A         Gutter X Slope (%)         N/A           N/A         Painted X Walk2?         No         X Walk 2 Direction         To SE           N/A         X Walk 1 Width (in)         N/A         X Walk 2 Width (in)         N/A           X Walk 1 X Slope (%)         0.8         X Walk 2 X Slope (%)         1.6           N/A         Road X Slope (%)         1.3 <th>N/A</th> <th>Landing Length (in)</th> <th>N/A</th> <th>N/A</th> <th>DWS Provided?</th> <th>N/A</th>                                                                                                                                                                                                                                                                                                                                                                                                                                                                                                                                                                                                                                                                                                                                                                             | N/A                         | Landing Length (in)   | N/A   | N/A                    | DWS Provided?               | N/A   |
| N/A Landing X Slope (%) N/A N/A Landing Curb? (Y/N) N/A Shared Landing? N/A N/A Gutter Ponding? N/A N/A Gutter Lip Ht (in) N/A Painted X Walk1? X Walk 1 Direction X Walk 1 Slope (%) X Walk 1 Slope (%) X Walk 1 X Slope (%) X Walk 2 Slope (%) X Walk 2 X Slope (%) | N/A                         | Landing Width (in)    | N/A   | N/A                    | DWS Contrast?               | N/A   |
| N/A Landing Curb? (Y/N) N/A Shared Landing? N/A N/A Gutter Ponding? N/A N/A Gutter Lip Ht (in) N/A N/A Painted X Walk1? X Walk 1 Direction X Walk 1 Slope (%) X Walk 1 X Slope (%) X Walk 2 X Slope (% | N/A                         | Landing Slope (%)     | N/A   | N/A                    | DWS Length (in)             | N/A   |
| N/A Shared Landing? N/A Gutter Ponding? N/A Gutter Lip Ht (in) N/A Gutter Lip Ht (in) N/A Painted X Walk1? No X Walk 1 Direction X Walk 1 Slope (%) X Walk 1 Slope (%) N/A Ramp inside XWalk1? N/A Road Slope (%) N/A Road X Slope (%) N/A Road X Slope (%) N/A Road X Slope (%) N/A Road Slope (%) N/A Road Slope (%) N/A Road X Slope (%) N/A Road X Slope (%) N/A Road Slope (%) N/A Road X Slope (%) N/A Road X Slope (%) N/A Storm Grate/Utility Hazard? N/A Storm Grate/Utility Type N/A                                                                                                                                                                                                                                                                                                                                                                                                                                                                                                                                                                                                                                                                                                                                                                                                                                                                                                                                                                                                                                                                                                                                                                                                                                                                                                                                                                                                                                                                                                                                                                                                                                 | N/A                         | Landing X Slope (%)   | N/A   | N/A                    | DWS Full Width?             | N/A   |
| N/A Gutter Ponding? N/A Gutter Lip Ht (in) N/A Gutter X Slope (%) N/A Painted X Walk1? No X Walk 1 Direction To SW N/A X Walk 1 Width (in) X Walk 1 Slope (%) N/A X Walk 1 X Slope (%) N/A X Walk 1 X Slope (%) N/A Ramp inside XWalk1? N/A Road Slope (%) Road X Slope (%) N/A Storm Grate/Utility Hazard? Storm Grate/Utility Type N/A                                                                                                                                                                                                                                                                                                                                                                                                                                                                                                                                                                                                                                                                                                                                                                                                                                                                                                                                                                                                                                                                                                                                                                                                                                                                                                                                                                                                                                                                                                                                                                                                                                                         | N/A                         | Landing Curb? (Y/N)   | N/A   | N/A                    | DWS Offset (in)             | N/A   |
| N/A Gutter Lip Ht (in) N/A Painted X Walk1? No X Walk 1 Direction To SW N/A Painted X Walk2? No X Walk 1 Direction To SW N/A Painted X Walk2? No X Walk 2 Direction To SE N/A X Walk 1 Slope (%) N/A X Walk 2 Slope (%) 1.3 X Walk 1 X Slope (%) N/A Ramp inside XWalk1? N/A Road Slope (%) 1.3 Road X Slope (%) N/A Clear Space To XWalk (in) N/A Roy Obstructions? N/A Storm Grate/Utility Hazard? N/A Storm Grate/Utility Type N/A                                                                                                                                                                                                                                                                                                                                                                                                                                                                                                                                                                                                                                                                                                                                                                                                                                                                                                                                                                                                                                                                                                                                                                                                                                                                                                                                                                                                                                                                                                                                                                                                                                                                                          | N/A                         | Shared Landing?       | N/A   |                        |                             |       |
| N/A         Painted X Walk1?         No         N/A         Painted X Walk2?         No           X Walk 1 Direction         To SW         X Walk 2 Direction         To SE           N/A         X Walk 1 Width (in)         N/A         X Walk 2 Width (in)         N/A           X Walk 1 Slope (%)         0.8         X Walk 2 Slope (%)         1.3           X Walk 2 X Slope (%)         1.6         N/A         Ramp inside XWalk2?         N/A           Road Slope (%)         1.3         N/A         Clear Space?         N/A           Road X Slope (%)         3.0         N/A         Clear Space to XWalk (in)         N/A           N/A         Any Obstructions?         N/A         N/A         Storm Grate/Utility Hazard?         N/A           Obstruction Type         N/A         N/A         N/A         N/A         N/A                                                                                                                                                                                                                                                                                                                                                                                                                                                                                                                                                                                                                                                                                                                                                                                                                                                                                                                                                                                                                                                                                                                                                                                                                                                                             | N/A                         | Gutter Ponding?       | N/A   | N/A                    | Gutter Slope (%)            | N/A   |
| N/A         X Walk 1 Direction         To SW         X Walk 2 Direction         To SE           N/A         X Walk 1 Width (in)         N/A         X Walk 2 Width (in)         N/A           X Walk 1 Slope (%)         0.8         X Walk 2 Slope (%)         1.3           X Walk 2 X Slope (%)         1.6         N/A         Ramp inside XWalk2?         N/A           N/A         Road Slope (%)         1.3         N/A         Clear Space?         N/A           Road X Slope (%)         3.0         N/A         Clear Space to XWalk (in)         N/A           N/A         Any Obstructions?         N/A         Storm Grate/Utility Hazard?         N/A           Obstruction Type         N/A         Storm Grate/Utility Type         N/A                                                                                                                                                                                                                                                                                                                                                                                                                                                                                                                                                                                                                                                                                                                                                                                                                                                                                                                                                                                                                                                                                                                                                                                                                                                                                                                                                                      | N/A                         | Gutter Lip Ht (in)    | N/A   | N/A                    | Gutter X Slope (%)          | N/A   |
| N/A         X Walk 1 Width (in)         N/A         N/A         X Walk 2 Width (in)         N/A           X Walk 1 Slope (%)         0.8         X Walk 2 Slope (%)         1.3           X Walk 1 X Slope (%)         0.1         X Walk 2 X Slope (%)         1.6           N/A         Ramp inside XWalk1?         N/A         Ramp inside XWalk2?         N/A           Road Slope (%)         1.3         N/A         Clear Space?         N/A           Road X Slope (%)         3.0         N/A         Clear Space to XWalk (in)         N/A           N/A         N/A         Storm Grate/Utility Hazard?         N/A           Obstruction Type         N/A         Storm Grate/Utility Type         N/A                                                                                                                                                                                                                                                                                                                                                                                                                                                                                                                                                                                                                                                                                                                                                                                                                                                                                                                                                                                                                                                                                                                                                                                                                                                                                                                                                                                                             | N/A                         | Painted X Walk1?      | No    | N/A                    | Painted X Walk2?            | No    |
| X Walk 1 Slope (%)       0.8       X Walk 2 Slope (%)       1.3         X Walk 1 X Slope (%)       0.1       X Walk 2 X Slope (%)       1.6         N/A       Ramp inside XWalk1?       N/A       N/A       Ramp inside XWalk2?       N/A         Road Slope (%)       1.3       N/A       Clear Space?       N/A         N/A       Any Obstructions?       N/A       N/A       Storm Grate/Utility Hazard?       N/A         Obstruction Type       N/A       Storm Grate/Utility Type       N/A                                                                                                                                                                                                                                                                                                                                                                                                                                                                                                                                                                                                                                                                                                                                                                                                                                                                                                                                                                                                                                                                                                                                                                                                                                                                                                                                                                                                                                                                                                                                                                                                                              |                             | X Walk 1 Direction    | To SW |                        | X Walk 2 Direction          | To SE |
| X Walk 1 X Slope (%)  N/A Ramp inside XWalk1? Road Slope (%) Road X Slope (%)  N/A Road X Slope (%)  N/A Road X Slope (%)  N/A Clear Space?  N/A Clear Space to XWalk (in)  N/A N/A Storm Grate/Utility Hazard?  N/A Storm Grate/Utility Type  N/A                                                                                                                                                                                                                                                                                                                                                                                                                                                                                                                                                                                                                                                                                                                                                                                                                                                                                                                                                                                                                                                                                                                                                                                                                                                                                                                                                                                                                                                                                                                                                                                                                                                                                                                                                                                                                                                                             | N/A                         | X Walk 1 Width (in)   | N/A   | N/A                    | X Walk 2 Width (in)         | N/A   |
| N/A Ramp inside XWalk1? Road Slope (%) Road X Slope (%) N/A Clear Space? N/A N/A Clear Space to XWalk (in) N/A N/A Any Obstructions? Obstruction Type N/A N/A N/A N/A Storm Grate/Utility Hazard? N/A Storm Grate/Utility Type N/A                                                                                                                                                                                                                                                                                                                                                                                                                                                                                                                                                                                                                                                                                                                                                                                                                                                                                                                                                                                                                                                                                                                                                                                                                                                                                                                                                                                                                                                                                                                                                                                                                                                                                                                                                                                                                                                                                             |                             | X Walk 1 Slope (%)    | 0.8   |                        | X Walk 2 Slope (%)          | 1.3   |
| Road Slope (%) 1.3 N/A Clear Space? N/A Road X Slope (%) 3.0 N/A Clear Space to XWalk (in) N/A Any Obstructions? N/A Storm Grate/Utility Hazard? N/A Obstruction Type N/A Storm Grate/Utility Type N/A                                                                                                                                                                                                                                                                                                                                                                                                                                                                                                                                                                                                                                                                                                                                                                                                                                                                                                                                                                                                                                                                                                                                                                                                                                                                                                                                                                                                                                                                                                                                                                                                                                                                                                                                                                                                                                                                                                                         |                             | X Walk 1 X Slope (%)  | 0.1   |                        | X Walk 2 X Slope (%)        | 1.6   |
| Road X Slope (%)  N/A Any Obstructions? Obstruction Type  N/A  N/A  N/A  Clear Space to XWalk (in)  N/A  Storm Grate/Utility Hazard?  Storm Grate/Utility Type  N/A                                                                                                                                                                                                                                                                                                                                                                                                                                                                                                                                                                                                                                                                                                                                                                                                                                                                                                                                                                                                                                                                                                                                                                                                                                                                                                                                                                                                                                                                                                                                                                                                                                                                                                                                                                                                                                                                                                                                                            | N/A                         | Ramp inside XWalk1?   | N/A   | N/A                    | Ramp inside XWalk2?         | N/A   |
| N/A Any Obstructions?  Obstruction Type  N/A  N/A  Storm Grate/Utility Hazard?  Storm Grate/Utility Type  N/A                                                                                                                                                                                                                                                                                                                                                                                                                                                                                                                                                                                                                                                                                                                                                                                                                                                                                                                                                                                                                                                                                                                                                                                                                                                                                                                                                                                                                                                                                                                                                                                                                                                                                                                                                                                                                                                                                                                                                                                                                  |                             | Road Slope (%)        | 1.3   | N/A                    | Clear Space?                | N/A   |
| Obstruction Type  N/A  Storm Grate/Utility Type  N/A                                                                                                                                                                                                                                                                                                                                                                                                                                                                                                                                                                                                                                                                                                                                                                                                                                                                                                                                                                                                                                                                                                                                                                                                                                                                                                                                                                                                                                                                                                                                                                                                                                                                                                                                                                                                                                                                                                                                                                                                                                                                           |                             | Road X Slope (%)      | 3.0   | N/A                    | Clear Space to XWalk (in)   | N/A   |
| N/A N/A                                                                                                                                                                                                                                                                                                                                                                                                                                                                                                                                                                                                                                                                                                                                                                                                                                                                                                                                                                                                                                                                                                                                                                                                                                                                                                                                                                                                                                                                                                                                                                                                                                                                                                                                                                                                                                                                                                                                                                                                                                                                                                                        | N/A                         | Any Obstructions?     | N/A   | N/A                    | Storm Grate/Utility Hazard? | N/A   |
|                                                                                                                                                                                                                                                                                                                                                                                                                                                                                                                                                                                                                                                                                                                                                                                                                                                                                                                                                                                                                                                                                                                                                                                                                                                                                                                                                                                                                                                                                                                                                                                                                                                                                                                                                                                                                                                                                                                                                                                                                                                                                                                                |                             | Obstruction Type      |       | Į.                     | Storm Grate/Utility Type    |       |
| Yes Surface Condition? (G/P) Good                                                                                                                                                                                                                                                                                                                                                                                                                                                                                                                                                                                                                                                                                                                                                                                                                                                                                                                                                                                                                                                                                                                                                                                                                                                                                                                                                                                                                                                                                                                                                                                                                                                                                                                                                                                                                                                                                                                                                                                                                                                                                              |                             |                       | N/A   |                        |                             | N/A   |
|                                                                                                                                                                                                                                                                                                                                                                                                                                                                                                                                                                                                                                                                                                                                                                                                                                                                                                                                                                                                                                                                                                                                                                                                                                                                                                                                                                                                                                                                                                                                                                                                                                                                                                                                                                                                                                                                                                                                                                                                                                                                                                                                |                             |                       |       | Yes                    | Surface Condition? (G/P)    | Good  |