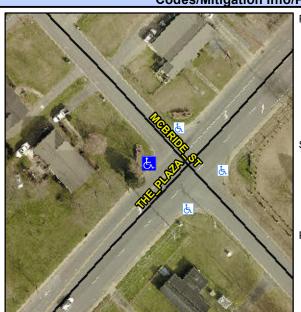

## Access Compliance Report Public Rights-of-Way (Curb Ramps)

Intersection ID: 9530 Main Street: MCBRIDE\_ST Cross Street: THE\_PLAZA Location: W

ADA ID: 90AAE52AE0C3 Ramp Type: PerpDiag Initial Pass/Fail: Fail Overall Compliance: No Severity Score: 13.75

## Field Measurements/Component Compliance

Street 1 Name
Stop Condition-Street 2
Street 2 Name
Stop Condition-Street 1

THE PLAZA
None
MCBRIDE ST
StopSign

Possible Solutions:

Remove & Replace Curb Ramp With Two New Directional Ramps or Equivalent.