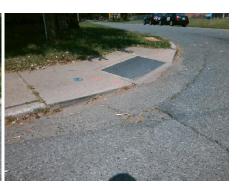

Surveyor Notes:

N/A

PROW/ADA:

Not Found, R304.2.2, R304.5.3

Total Cost: \$ 3200.00

Compliance Description Data Compliance Description Data No N/A Ramp Length (in) 54.0 Ramp Slope (%) 10.7 No Yes Ramp Width (in) 54.0 Ramp XSlope (%) 2.1 N/A N/A Flare Type LT N/A Flare Type RT N/A N/A N/A Flare Slope RT (%) N/A Flare Slope LT (%) N/A N/A Flare Traversable LT? N/A N/A Flare Traversable RT? N/A N/A N/A N/A DWS Provided? N/A Landing Length (in) N/A Landing Width (in) N/A N/A **DWS Contrast?** N/A N/A N/A Landing Slope (%) N/A DWS Length (in) N/A N/A Landing X Slope (%) N/A N/A DWS Full Width? N/A N/A Landing Curb? (Y/N) N/A N/A DWS Offset (in) N/A N/A N/A Shared Landing? N/A **Gutter Ponding?** N/A N/A Gutter Slope (%) N/A N/A Gutter Lip Ht (in) N/A N/A Gutter X Slope (%) N/A N/A Painted X Walk1? No N/A Painted X Walk2? No X Walk 1 Direction To SE X Walk 2 Direction To NE N/A N/A N/A X Walk 1 Width (in) X Walk 2 Width (in) N/A X Walk 1 Slope (%) 2.6 X Walk 2 Slope (%) 2.3 X Walk 2 X Slope (%) X Walk 1 X Slope (%) 0.6 8.0 N/A N/A N/A Ramp inside XWalk2? N/A Ramp inside XWalk1? Road Slope (%) 0.8 N/A Clear Space? N/A N/A Road X Slope (%) 3.8 Clear Space to XWalk (in) N/A N/A N/A N/A Any Obstructions? Storm Grate/Utility Hazard? N/A **Obstruction Type** Storm Grate/Utility Type N/A N/A Yes Surface Condition? (G/P) Good