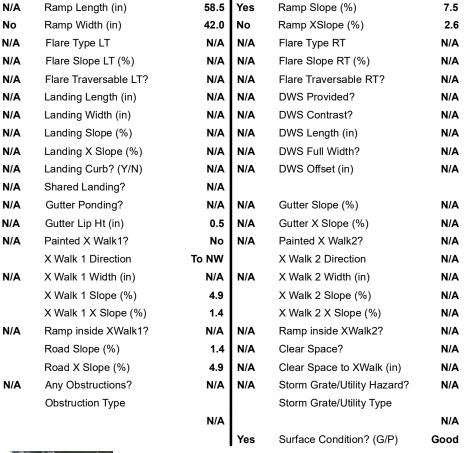

## Field Measurements/Component Compliance

Compliance Description

Data

Street 1 Name MATHESON AV
Stop Condition-Street 2 None
Street 2 Name N/A
Stop Condition-Street 1 N/A

| 4 | Possible Solutions:           | Compli | ance  | Description     |
|---|-------------------------------|--------|-------|-----------------|
| ě | Remove & Replace Entire Ramp. | N/A    | Ramp  | Length (in)     |
|   | ·                             | No     | Ramp  | Width (in)      |
| N |                               | N/A    | Flare | Type LT         |
|   |                               | N/A    | Flare | Slope LT (%)    |
| į |                               | N/A    | Flare | Traversable LT  |
| á |                               | N/A    | Landi | ng Length (in)  |
| - | Surveyor Notes:               | N/A    | Landi | ng Width (in)   |
|   | N/A                           | N/A    | Landi | ng Slope (%)    |
|   |                               | N/A    | Landi | ng X Slope (%   |
|   |                               | N/A    | Landi | ng Curb? (Y/N   |
| - |                               | N/A    | Share | ed Landing?     |
| 4 | PROW/ADA:                     | N/A    | Gutte | er Ponding?     |
| 9 | Not Found, R304.5.1, R304.5.3 | N/A    | Gutte | r Lip Ht (in)   |
| Ś |                               | N/A    | Paint | ed X Walk1?     |
|   |                               |        | X Wa  | lk 1 Direction  |
| 1 |                               | N/A    | X Wa  | lk 1 Width (in) |
|   |                               |        | X Wa  | lk 1 Slope (%)  |
|   |                               |        | X Wa  | lk 1 X Slope (% |
|   |                               | N/A    | Ramp  | inside XWalk    |
|   |                               |        | Road  | Slope (%)       |