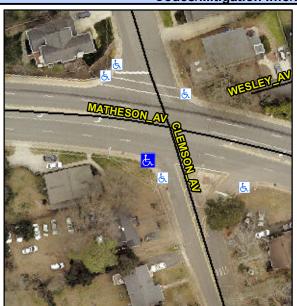

## Access Compliance Report Public Rights-of-Way (Curb Ramps)

Data

Intersection ID: 10795Main Street: CLEMSON\_AVCross Street: MATHESON\_AVLocation:SWADA ID: 90B065850FF1Ramp Type: PerpInitial Pass/Fail: FailOverall Compliance: NoSeverity Score:10

## Field Measurements/Component Compliance

Compliance Description

Data

Street 1 Name MATHESON AV
Stop Condition-Street 2 None
Street 2 Name N/A
Stop Condition-Street 1 N/A

| 4 | Possible Solutions:           | Compli | ance  | Description     |
|---|-------------------------------|--------|-------|-----------------|
| ě | Remove & Replace Entire Ramp. | N/A    | Ramp  | Length (in)     |
|   | ·                             | No     | Ramp  | Width (in)      |
| N |                               | N/A    | Flare | Type LT         |
|   |                               | N/A    | Flare | Slope LT (%)    |
| į |                               | N/A    | Flare | Traversable LT  |
| á |                               | N/A    | Landi | ng Length (in)  |
| - | Surveyor Notes:               | N/A    | Landi | ng Width (in)   |
|   | N/A                           | N/A    | Landi | ng Slope (%)    |
|   |                               | N/A    | Landi | ng X Slope (%   |
|   |                               | N/A    | Landi | ng Curb? (Y/N   |
| - |                               | N/A    | Share | ed Landing?     |
| 4 | PROW/ADA:                     | N/A    | Gutte | er Ponding?     |
| 9 | Not Found, R304.5.1, R304.5.3 | N/A    | Gutte | r Lip Ht (in)   |
| Ś |                               | N/A    | Paint | ed X Walk1?     |
|   |                               |        | X Wa  | lk 1 Direction  |
| 1 |                               | N/A    | X Wa  | lk 1 Width (in) |
|   |                               |        | X Wa  | lk 1 Slope (%)  |
|   |                               |        | X Wa  | lk 1 X Slope (% |
|   |                               | N/A    | Ramp  | inside XWalk    |
|   |                               |        | Road  | Slope (%)       |