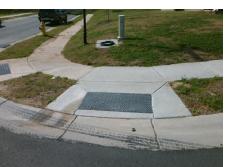

N/A

N/A

N/A

**AVERY MEADOWS DR** Street 1 Name Stop Condition-Street 2 None N/A Street 2 Name Stop Condition-Street 1 N/A Possible Solutions: Remove & Replace Entire Ramp. Surveyor Notes: N/A PROW/ADA: R304.5.3