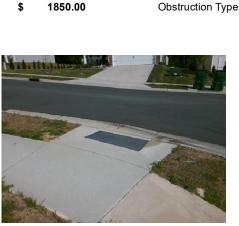

ce Description

Ramp Slope (%)

Flare Type RT

Ramp XSlope (%)

Flare Slope RT (%)

**DWS Provided?** 

**DWS Contrast?** 

DWS Length (in)

DWS Full Width?

DWS Offset (in)

Gutter Slope (%)

Gutter X Slope (%)

Painted X Walk2?

X Walk 2 Direction

X Walk 2 Width (in)

X Walk 2 Slope (%)

X Walk 2 X Slope (%)

Ramp inside XWalk2?

Clear Space to XWalk (in)

Storm Grate/Utility Hazard?

Storm Grate/Utility Type

Surface Condition? (G/P)

Clear Space?

Flare Traversable RT?

Data

48.5

48.0

N/A

No

To N

N/A

0.5

6.8

N/A

N/A

N/A

N/A

N/A



**AVERY MEADOWS DR** Street 1 Name Stop Condition-Street 2 None N/A Street 2 Name Stop Condition-Street 1 N/A Possible Solutions: Remove & Replace Entire Ramp. Surveyor Notes: N/A PROW/ADA: R304.5.3

N/A N/A N/A N/A N/A N/A Total Cost: 1850.00