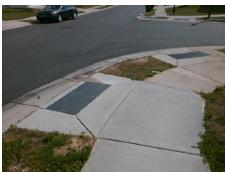

N/A

N/A

N/A

**AVERY MEADOWS DR** Street 1 Name Stop Condition-Street 2 None N/A Street 2 Name Stop Condition-Street 1 N/A Possible Solutions: Remove & Replace Entire Ramp. Surveyor Notes: N/A PROW/ADA: R304.5.3