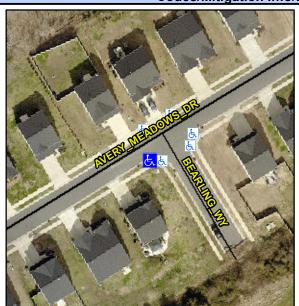

## **Access Compliance Report Public Rights-of-Way** (Curb Ramps)

Data

7.6

5.4

N/A

Good

Intersection ID: 52172 Main Street: BEARLING WY Cross Street: AVERY MEADOWS DR Location: SW **Overall Compliance: No Severity Score:** 12.5 **ADA ID: 90B793FE6D9C** Ramp Type: Perp Initial Pass/Fail: Fail

N/A

N/A

N/A

**AVERY MEADOWS DR** Street 1 Name Stop Condition-Street 2 None N/A Street 2 Name Stop Condition-Street 1 N/A Possible Solutions: Remove & Replace Entire Ramp. Surveyor Notes: N/A PROW/ADA: R304.5.3