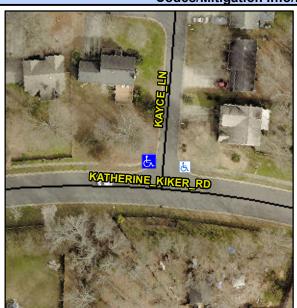

## Access Compliance Report Public Rights-of-Way (Curb Ramps)

Intersection ID: 6377 Main Street: KATHERINE\_KIKER\_RD Cross Street: KAYCE\_LN Location: NW

ADA ID: 90BB99217FFD Ramp Type: Perp Initial Pass/Fail: Fail Overall Compliance: No Severity Score: 12.5