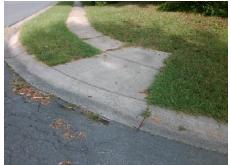

## Field Measurements/Component Compliance

Street 1 Name

KAYCE LN
Stop Condition-Street 2
StopSign
Street 2 Name
N/A
Stop Condition-Street 1
N/A

Possible Solutions:

Remove & Replace Entire Ramp.

N/A

N/A

N/A

Surveyor Notes:

N/A

N/A

N/A

N/A

PROW/ADA:

Not Found, R304.5.3

N/A

N/A

N/A

Total Cost: \$ 1850.00

| Field Measurements/Component Compliance |                       |       |      |                             |      |
|-----------------------------------------|-----------------------|-------|------|-----------------------------|------|
| Compliance Description                  |                       | Data  | Comp | liance Description          | Data |
| N/A                                     | Ramp Length (in)      | 56.5  | Yes  | Ramp Slope (%)              | 6.9  |
| Yes                                     | Ramp Width (in)       | 50.0  | No   | Ramp XSlope (%)             | 6.3  |
| N/A                                     | Flare Type LT         | N/A   | N/A  | Flare Type RT               | N/A  |
| N/A                                     | Flare Slope LT (%)    | N/A   | N/A  | Flare Slope RT (%)          | N/A  |
| N/A                                     | Flare Traversable LT? | N/A   | N/A  | Flare Traversable RT?       | N/A  |
| N/A                                     | Landing Length (in)   | N/A   | N/A  | DWS Provided?               | N/A  |
| N/A                                     | Landing Width (in)    | N/A   | N/A  | DWS Contrast?               | N/A  |
| N/A                                     | Landing Slope (%)     | N/A   | N/A  | DWS Length (in)             | N/A  |
| N/A                                     | Landing X Slope (%)   | N/A   | N/A  | DWS Full Width?             | N/A  |
| N/A                                     | Landing Curb? (Y/N)   | N/A   | N/A  | DWS Offset (in)             | N/A  |
| N/A                                     | Shared Landing?       | N/A   |      |                             |      |
| N/A                                     | Gutter Ponding?       | N/A   | N/A  | Gutter Slope (%)            | N/A  |
| N/A                                     | Gutter Lip Ht (in)    | N/A   | N/A  | Gutter X Slope (%)          | N/A  |
| N/A                                     | Painted X Walk1?      | No    | N/A  | Painted X Walk2?            | N/A  |
|                                         | X Walk 1 Direction    | To NE |      | X Walk 2 Direction          | N/A  |
| N/A                                     | X Walk 1 Width (in)   | N/A   | N/A  | X Walk 2 Width (in)         | N/A  |
|                                         | X Walk 1 Slope (%)    | 3.6   |      | X Walk 2 Slope (%)          | N/A  |
|                                         | X Walk 1 X Slope (%)  | 7.2   |      | X Walk 2 X Slope (%)        | N/A  |
| N/A                                     | Ramp inside XWalk1?   | N/A   | N/A  | Ramp inside XWalk2?         | N/A  |
|                                         | Road Slope (%)        | N/A   | N/A  | Clear Space?                | N/A  |
|                                         | Road X Slope (%)      | N/A   | N/A  | Clear Space to XWalk (in)   | N/A  |
| N/A                                     | Any Obstructions?     | N/A   | N/A  | Storm Grate/Utility Hazard? | N/A  |
|                                         | Obstruction Type      |       |      | Storm Grate/Utility Type    |      |
|                                         |                       | N/A   |      |                             | N/A  |
|                                         |                       |       | Yes  | Surface Condition? (G/P)    | Good |
|                                         |                       |       |      |                             |      |