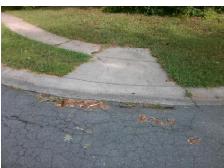

## Field Measurements/Component Compliance

Street 1 Name

KAYCE LN
Stop Condition-Street 2
StopSign
Street 2 Name
N/A
Stop Condition-Street 1
N/A

Possible Solutions:

Remove & Replace Entire Ramp.

N/A

N/A

N/A

Surveyor Notes:

N/A

N/A

N/A

N/A

PROW/ADA:

Not Found, R304.5.3

N/A

N/A

N/A

Total Cost: \$ 1850.00

| Field Measurements/Component Compliance |                       |       |      |                             |      |
|-----------------------------------------|-----------------------|-------|------|-----------------------------|------|
| Compliance Description                  |                       | Data  | Comp | liance Description          | Data |
| N/A                                     | Ramp Length (in)      | 56.5  | Yes  | Ramp Slope (%)              | 6.9  |
| Yes                                     | Ramp Width (in)       | 50.0  | No   | Ramp XSlope (%)             | 6.3  |
| N/A                                     | Flare Type LT         | N/A   | N/A  | Flare Type RT               | N/A  |
| N/A                                     | Flare Slope LT (%)    | N/A   | N/A  | Flare Slope RT (%)          | N/A  |
| N/A                                     | Flare Traversable LT? | N/A   | N/A  | Flare Traversable RT?       | N/A  |
| N/A                                     | Landing Length (in)   | N/A   | N/A  | DWS Provided?               | N/A  |
| N/A                                     | Landing Width (in)    | N/A   | N/A  | DWS Contrast?               | N/A  |
| N/A                                     | Landing Slope (%)     | N/A   | N/A  | DWS Length (in)             | N/A  |
| N/A                                     | Landing X Slope (%)   | N/A   | N/A  | DWS Full Width?             | N/A  |
| N/A                                     | Landing Curb? (Y/N)   | N/A   | N/A  | DWS Offset (in)             | N/A  |
| N/A                                     | Shared Landing?       | N/A   |      |                             |      |
| N/A                                     | Gutter Ponding?       | N/A   | N/A  | Gutter Slope (%)            | N/A  |
| N/A                                     | Gutter Lip Ht (in)    | N/A   | N/A  | Gutter X Slope (%)          | N/A  |
| N/A                                     | Painted X Walk1?      | No    | N/A  | Painted X Walk2?            | N/A  |
|                                         | X Walk 1 Direction    | To NE |      | X Walk 2 Direction          | N/A  |
| N/A                                     | X Walk 1 Width (in)   | N/A   | N/A  | X Walk 2 Width (in)         | N/A  |
|                                         | X Walk 1 Slope (%)    | 3.6   |      | X Walk 2 Slope (%)          | N/A  |
|                                         | X Walk 1 X Slope (%)  | 7.2   |      | X Walk 2 X Slope (%)        | N/A  |
| N/A                                     | Ramp inside XWalk1?   | N/A   | N/A  | Ramp inside XWalk2?         | N/A  |
|                                         | Road Slope (%)        | N/A   | N/A  | Clear Space?                | N/A  |
|                                         | Road X Slope (%)      | N/A   | N/A  | Clear Space to XWalk (in)   | N/A  |
| N/A                                     | Any Obstructions?     | N/A   | N/A  | Storm Grate/Utility Hazard? | N/A  |
|                                         | Obstruction Type      |       |      | Storm Grate/Utility Type    |      |
|                                         |                       | N/A   |      |                             | N/A  |
|                                         |                       |       | Yes  | Surface Condition? (G/P)    | Good |
|                                         |                       |       |      |                             |      |