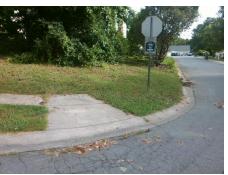

## Field Measurements/Component Compliance

Street 1 Name

KAYCE LN
Stop Condition-Street 2
StopSign
Street 2 Name
N/A
Stop Condition-Street 1
N/A

Possible Solutions:

Remove & Replace Entire Ramp.

N/A

N/A

N/A

Surveyor Notes:

N/A

N/A

N/A

N/A

PROW/ADA:

Not Found, R304.5.3

N/A

N/A

N/A

Total Cost: \$ 1850.00

| Field Measurements/Component Compliance |                       |       |      |                             |      |
|-----------------------------------------|-----------------------|-------|------|-----------------------------|------|
| Compliance Description                  |                       | Data  | Comp | liance Description          | Data |
| N/A                                     | Ramp Length (in)      | 56.5  | Yes  | Ramp Slope (%)              | 6.9  |
| Yes                                     | Ramp Width (in)       | 50.0  | No   | Ramp XSlope (%)             | 6.3  |
| N/A                                     | Flare Type LT         | N/A   | N/A  | Flare Type RT               | N/A  |
| N/A                                     | Flare Slope LT (%)    | N/A   | N/A  | Flare Slope RT (%)          | N/A  |
| N/A                                     | Flare Traversable LT? | N/A   | N/A  | Flare Traversable RT?       | N/A  |
| N/A                                     | Landing Length (in)   | N/A   | N/A  | DWS Provided?               | N/A  |
| N/A                                     | Landing Width (in)    | N/A   | N/A  | DWS Contrast?               | N/A  |
| N/A                                     | Landing Slope (%)     | N/A   | N/A  | DWS Length (in)             | N/A  |
| N/A                                     | Landing X Slope (%)   | N/A   | N/A  | DWS Full Width?             | N/A  |
| N/A                                     | Landing Curb? (Y/N)   | N/A   | N/A  | DWS Offset (in)             | N/A  |
| N/A                                     | Shared Landing?       | N/A   |      |                             |      |
| N/A                                     | Gutter Ponding?       | N/A   | N/A  | Gutter Slope (%)            | N/A  |
| N/A                                     | Gutter Lip Ht (in)    | N/A   | N/A  | Gutter X Slope (%)          | N/A  |
| N/A                                     | Painted X Walk1?      | No    | N/A  | Painted X Walk2?            | N/A  |
|                                         | X Walk 1 Direction    | To NE |      | X Walk 2 Direction          | N/A  |
| N/A                                     | X Walk 1 Width (in)   | N/A   | N/A  | X Walk 2 Width (in)         | N/A  |
|                                         | X Walk 1 Slope (%)    | 3.6   |      | X Walk 2 Slope (%)          | N/A  |
|                                         | X Walk 1 X Slope (%)  | 7.2   |      | X Walk 2 X Slope (%)        | N/A  |
| N/A                                     | Ramp inside XWalk1?   | N/A   | N/A  | Ramp inside XWalk2?         | N/A  |
|                                         | Road Slope (%)        | N/A   | N/A  | Clear Space?                | N/A  |
|                                         | Road X Slope (%)      | N/A   | N/A  | Clear Space to XWalk (in)   | N/A  |
| N/A                                     | Any Obstructions?     | N/A   | N/A  | Storm Grate/Utility Hazard? | N/A  |
|                                         | Obstruction Type      |       |      | Storm Grate/Utility Type    |      |
|                                         |                       | N/A   |      |                             | N/A  |
|                                         |                       |       | Yes  | Surface Condition? (G/P)    | Good |
|                                         |                       |       |      |                             |      |