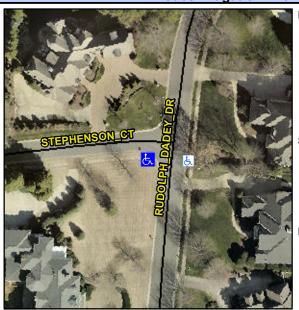

## **Access Compliance Report Public Rights-of-Way** (Curb Ramps)

Intersection ID: 29801 Main Street: RUDOLPH DADEY DR **Cross Street: STEPHENSON CT** Location: SW ADA ID: 90C0C5AA2C41 Ramp Type: PerpDiag Initial Pass/Fail: Fail **Overall Compliance: No Severity Score:** 25

## **Field Measurements/Component Compliance**

**RUDOLPH DADEY DR** Street 1 Name Stop Condition-Street 2 Street 2 Name STEPHENSON CT Stop Condition-Street 1

Possible Solutions: Remove & Replace Curb Ramp With Two New Directional Ramps or Equivalent. Surveyor Notes: