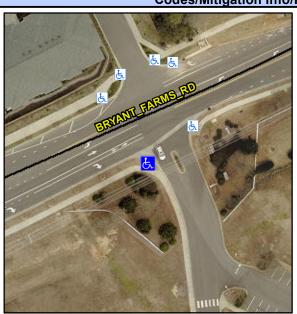

## Access Compliance Report Public Rights-of-Way (Curb Ramps)

Intersection ID: 10022037 Main Street: BRYANT\_FARMS\_RD Cross Street: N/A Location: SW

ADA ID: 90C23AA2EE7B Ramp Type: BlendTrans1 Initial Pass/Fail: Fail Overall Compliance: No Severity Score: 8.75

## Field Measurements/Component Compliance

Street 1 Name
Stop Condition-Street 1
Street 2 Name
Stop Condition-Street 2

ENTRANCE StopSign BRYANT FARMS RD None Possible Solutions:

Remove & Replace Curb Ramp With Two New Directional Ramps or Equivalent.