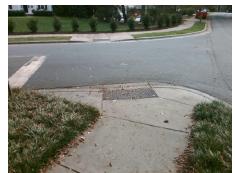

## Field Measurements/Component Compliance

Street 1 Name COUNTRY CLUB DR
Stop Condition-Street 2 StopSign
Street 2 Name N/A
Stop Condition-Street 1 N/A

Possible Solutions:

Remove & Replace Entire Ramp.

Surveyor Notes:

N/A

PROW/ADA:

Not Found, R304.2.2, R304.5.3

Total Cost: \$ 1650.00

| Field Measurements/Component Compliance |                        |                       |       |                             |                             |      |
|-----------------------------------------|------------------------|-----------------------|-------|-----------------------------|-----------------------------|------|
|                                         | Compliance Description |                       | Data  | Data Compliance Description |                             | Data |
|                                         | N/A                    | Ramp Length (in)      | 54.0  | No                          | Ramp Slope (%)              | 12.4 |
|                                         | Yes                    | Ramp Width (in)       | 48.0  | No                          | Ramp XSlope (%)             | 5.9  |
|                                         | N/A                    | Flare Type LT         | N/A   | N/A                         | Flare Type RT               | N/A  |
|                                         | N/A                    | Flare Slope LT (%)    | N/A   | N/A                         | Flare Slope RT (%)          | N/A  |
|                                         | N/A                    | Flare Traversable LT? | N/A   | N/A                         | Flare Traversable RT?       | N/A  |
|                                         | N/A                    | Landing Length (in)   | N/A   | N/A                         | DWS Provided?               | N/A  |
|                                         | N/A                    | Landing Width (in)    | N/A   | N/A                         | DWS Contrast?               | N/A  |
|                                         | N/A                    | Landing Slope (%)     | N/A   | N/A                         | DWS Length (in)             | N/A  |
|                                         | N/A                    | Landing X Slope (%)   | N/A   | N/A                         | DWS Full Width?             | N/A  |
|                                         | N/A                    | Landing Curb? (Y/N)   | N/A   | N/A                         | DWS Offset (in)             | N/A  |
|                                         | N/A                    | Shared Landing?       | N/A   |                             |                             |      |
|                                         | N/A                    | Gutter Ponding?       | N/A   | N/A                         | Gutter Slope (%)            | N/A  |
|                                         | N/A                    | Gutter Lip Ht (in)    | 0.5   | N/A                         | Gutter X Slope (%)          | N/A  |
|                                         | N/A                    | Painted X Walk1?      | No    | N/A                         | Painted X Walk2?            | N/A  |
|                                         |                        | X Walk 1 Direction    | To SE |                             | X Walk 2 Direction          | N/A  |
|                                         | N/A                    | X Walk 1 Width (in)   | N/A   | N/A                         | X Walk 2 Width (in)         | N/A  |
|                                         |                        | X Walk 1 Slope (%)    | 0.4   |                             | X Walk 2 Slope (%)          | N/A  |
|                                         |                        | X Walk 1 X Slope (%)  | 4.1   |                             | X Walk 2 X Slope (%)        | N/A  |
|                                         | N/A                    | Ramp inside XWalk1?   | N/A   | N/A                         | Ramp inside XWalk2?         | N/A  |
|                                         |                        | Road Slope (%)        | N/A   | N/A                         | Clear Space?                | N/A  |
|                                         |                        | Road X Slope (%)      | N/A   | N/A                         | Clear Space to XWalk (in)   | N/A  |
|                                         | N/A                    | Any Obstructions?     | N/A   | N/A                         | Storm Grate/Utility Hazard? | N/A  |
|                                         |                        | Obstruction Type      |       |                             | Storm Grate/Utility Type    |      |
|                                         |                        |                       | N/A   |                             |                             | N/A  |
|                                         |                        |                       |       | Yes                         | Surface Condition? (G/P)    | Good |
|                                         |                        |                       |       | -                           |                             |      |