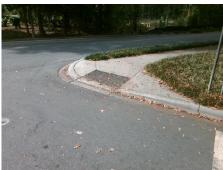

## Field Measurements/Component Compliance

Street 1 Name COUNTRY CLUB DR
Stop Condition-Street 2 StopSign
Street 2 Name N/A
Stop Condition-Street 1 N/A

Possible Solutions:

Remove & Replace Entire Ramp.

Surveyor Notes:

N/A

PROW/ADA:

Not Found, R304.2.2, R304.5.3

Total Cost: \$ 1650.00

| Field Measurements/Component Compliance |                        |                       |       |                             |                             |      |
|-----------------------------------------|------------------------|-----------------------|-------|-----------------------------|-----------------------------|------|
|                                         | Compliance Description |                       | Data  | Data Compliance Description |                             | Data |
|                                         | N/A                    | Ramp Length (in)      | 54.0  | No                          | Ramp Slope (%)              | 12.4 |
|                                         | Yes                    | Ramp Width (in)       | 48.0  | No                          | Ramp XSlope (%)             | 5.9  |
|                                         | N/A                    | Flare Type LT         | N/A   | N/A                         | Flare Type RT               | N/A  |
|                                         | N/A                    | Flare Slope LT (%)    | N/A   | N/A                         | Flare Slope RT (%)          | N/A  |
|                                         | N/A                    | Flare Traversable LT? | N/A   | N/A                         | Flare Traversable RT?       | N/A  |
|                                         | N/A                    | Landing Length (in)   | N/A   | N/A                         | DWS Provided?               | N/A  |
|                                         | N/A                    | Landing Width (in)    | N/A   | N/A                         | DWS Contrast?               | N/A  |
|                                         | N/A                    | Landing Slope (%)     | N/A   | N/A                         | DWS Length (in)             | N/A  |
|                                         | N/A                    | Landing X Slope (%)   | N/A   | N/A                         | DWS Full Width?             | N/A  |
|                                         | N/A                    | Landing Curb? (Y/N)   | N/A   | N/A                         | DWS Offset (in)             | N/A  |
|                                         | N/A                    | Shared Landing?       | N/A   |                             |                             |      |
|                                         | N/A                    | Gutter Ponding?       | N/A   | N/A                         | Gutter Slope (%)            | N/A  |
|                                         | N/A                    | Gutter Lip Ht (in)    | 0.5   | N/A                         | Gutter X Slope (%)          | N/A  |
|                                         | N/A                    | Painted X Walk1?      | No    | N/A                         | Painted X Walk2?            | N/A  |
|                                         |                        | X Walk 1 Direction    | To SE |                             | X Walk 2 Direction          | N/A  |
|                                         | N/A                    | X Walk 1 Width (in)   | N/A   | N/A                         | X Walk 2 Width (in)         | N/A  |
|                                         |                        | X Walk 1 Slope (%)    | 0.4   |                             | X Walk 2 Slope (%)          | N/A  |
|                                         |                        | X Walk 1 X Slope (%)  | 4.1   |                             | X Walk 2 X Slope (%)        | N/A  |
|                                         | N/A                    | Ramp inside XWalk1?   | N/A   | N/A                         | Ramp inside XWalk2?         | N/A  |
|                                         |                        | Road Slope (%)        | N/A   | N/A                         | Clear Space?                | N/A  |
|                                         |                        | Road X Slope (%)      | N/A   | N/A                         | Clear Space to XWalk (in)   | N/A  |
|                                         | N/A                    | Any Obstructions?     | N/A   | N/A                         | Storm Grate/Utility Hazard? | N/A  |
|                                         |                        | Obstruction Type      |       |                             | Storm Grate/Utility Type    |      |
|                                         |                        |                       | N/A   |                             |                             | N/A  |
|                                         |                        |                       |       | Yes                         | Surface Condition? (G/P)    | Good |
|                                         |                        |                       |       | -                           |                             |      |