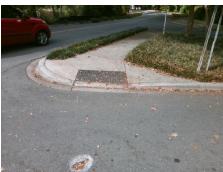

## Field Measurements/Component Compliance

Street 1 Name COUNTRY CLUB DR
Stop Condition-Street 2 StopSign
Street 2 Name N/A
Stop Condition-Street 1 N/A

Possible Solutions:

Remove & Replace Entire Ramp.

Surveyor Notes:

N/A

PROW/ADA:

Not Found, R304.2.2, R304.5.3

Total Cost: \$ 1650.00

| Field Measurements/Component Compliance |                        |                       |       |                             |                             |      |
|-----------------------------------------|------------------------|-----------------------|-------|-----------------------------|-----------------------------|------|
|                                         | Compliance Description |                       | Data  | Data Compliance Description |                             | Data |
|                                         | N/A                    | Ramp Length (in)      | 54.0  | No                          | Ramp Slope (%)              | 12.4 |
|                                         | Yes                    | Ramp Width (in)       | 48.0  | No                          | Ramp XSlope (%)             | 5.9  |
|                                         | N/A                    | Flare Type LT         | N/A   | N/A                         | Flare Type RT               | N/A  |
|                                         | N/A                    | Flare Slope LT (%)    | N/A   | N/A                         | Flare Slope RT (%)          | N/A  |
|                                         | N/A                    | Flare Traversable LT? | N/A   | N/A                         | Flare Traversable RT?       | N/A  |
|                                         | N/A                    | Landing Length (in)   | N/A   | N/A                         | DWS Provided?               | N/A  |
|                                         | N/A                    | Landing Width (in)    | N/A   | N/A                         | DWS Contrast?               | N/A  |
|                                         | N/A                    | Landing Slope (%)     | N/A   | N/A                         | DWS Length (in)             | N/A  |
|                                         | N/A                    | Landing X Slope (%)   | N/A   | N/A                         | DWS Full Width?             | N/A  |
|                                         | N/A                    | Landing Curb? (Y/N)   | N/A   | N/A                         | DWS Offset (in)             | N/A  |
|                                         | N/A                    | Shared Landing?       | N/A   |                             |                             |      |
|                                         | N/A                    | Gutter Ponding?       | N/A   | N/A                         | Gutter Slope (%)            | N/A  |
|                                         | N/A                    | Gutter Lip Ht (in)    | 0.5   | N/A                         | Gutter X Slope (%)          | N/A  |
|                                         | N/A                    | Painted X Walk1?      | No    | N/A                         | Painted X Walk2?            | N/A  |
|                                         |                        | X Walk 1 Direction    | To SE |                             | X Walk 2 Direction          | N/A  |
|                                         | N/A                    | X Walk 1 Width (in)   | N/A   | N/A                         | X Walk 2 Width (in)         | N/A  |
|                                         |                        | X Walk 1 Slope (%)    | 0.4   |                             | X Walk 2 Slope (%)          | N/A  |
|                                         |                        | X Walk 1 X Slope (%)  | 4.1   |                             | X Walk 2 X Slope (%)        | N/A  |
|                                         | N/A                    | Ramp inside XWalk1?   | N/A   | N/A                         | Ramp inside XWalk2?         | N/A  |
|                                         |                        | Road Slope (%)        | N/A   | N/A                         | Clear Space?                | N/A  |
|                                         |                        | Road X Slope (%)      | N/A   | N/A                         | Clear Space to XWalk (in)   | N/A  |
|                                         | N/A                    | Any Obstructions?     | N/A   | N/A                         | Storm Grate/Utility Hazard? | N/A  |
|                                         |                        | Obstruction Type      |       |                             | Storm Grate/Utility Type    |      |
|                                         |                        |                       | N/A   |                             |                             | N/A  |
|                                         |                        |                       |       | Yes                         | Surface Condition? (G/P)    | Good |
|                                         |                        |                       |       | -                           |                             |      |