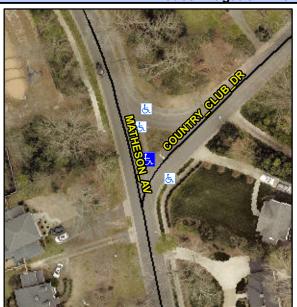

## Access Compliance Report Public Rights-of-Way (Curb Ramps)

Intersection ID: 11741 Main Street: COUNTRY\_CLUB\_DR Cross Street: MATHESON\_AV Location: NE
ADA ID: 90C293227E9B Ramp Type: MedianPerp Initial Pass/Fail: Fail Overall Compliance: No Severity Score: 37.5

## Field Measurements/Component Compliance

Street 1 Name COUNTRY CLUB DR
Stop Condition-Street 2 StopSign
Street 2 Name N/A
Stop Condition-Street 1 N/A

Possible Solutions:

Remove & Replace Entire Ramp.

Surveyor Notes: