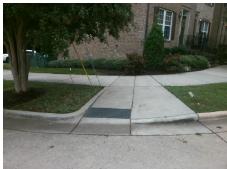

## Field Measurements/Component Compliance

Street 1 Name Stop Condition-Street 2 Street 2 Name Stop Condition-Street 1 **S CHURCH ST** StopSign W BLAND ST Possible Solutions: Remove & Replace Curb Ramp With Two New Directional Ramps or Equivalent.

Surveyor Notes:

N/A

PROW/ADA:

Not Found, R304.5.1, R304.5.3

StopSign

Total Cost: 3200.00

| Compliance Description Dat |                       | Data  | Comp | liance Description          | Data  |
|----------------------------|-----------------------|-------|------|-----------------------------|-------|
| N/A                        | Ramp Length (in)      | 112.0 | Yes  | Ramp Slope (%)              | 6.7   |
| No                         | Ramp Width (in)       | 40.0  | No   | Ramp XSlope (%)             | 7.2   |
| N/A                        | Flare Type LT         | N/A   | N/A  | Flare Type RT               | N/A   |
| N/A                        | Flare Slope LT (%)    | N/A   | N/A  | Flare Slope RT (%)          | N/A   |
| N/A                        | Flare Traversable LT? | N/A   | N/A  | Flare Traversable RT?       | N/A   |
| N/A                        | Landing Length (in)   | N/A   | N/A  | DWS Provided?               | N/A   |
| N/A                        | Landing Width (in)    | N/A   | N/A  | DWS Contrast?               | N/A   |
| N/A                        | Landing Slope (%)     | N/A   | N/A  | DWS Length (in)             | N/A   |
| N/A                        | Landing X Slope (%)   | N/A   | N/A  | DWS Full Width?             | N/A   |
| N/A                        | Landing Curb? (Y/N)   | N/A   | N/A  | DWS Offset (in)             | N/A   |
| N/A                        | Shared Landing?       | N/A   |      |                             |       |
| N/A                        | Gutter Ponding?       | N/A   | N/A  | Gutter Slope (%)            | N/A   |
| N/A                        | Gutter Lip Ht (in)    | N/A   | N/A  | Gutter X Slope (%)          | N/A   |
| N/A                        | Painted X Walk1?      | No    | N/A  | Painted X Walk2?            | No    |
|                            | X Walk 1 Direction    | To NW |      | X Walk 2 Direction          | To SW |
| N/A                        | X Walk 1 Width (in)   | N/A   | N/A  | X Walk 2 Width (in)         | N/A   |
|                            | X Walk 1 Slope (%)    | 2.7   |      | X Walk 2 Slope (%)          | 4.8   |
|                            | X Walk 1 X Slope (%)  | 4.3   |      | X Walk 2 X Slope (%)        | 3.3   |
| N/A                        | Ramp inside XWalk1?   | N/A   | N/A  | Ramp inside XWalk2?         | N/A   |
|                            | Road Slope (%)        | 4.8   | N/A  | Clear Space?                | N/A   |
|                            | Road X Slope (%)      | 0.8   | N/A  | Clear Space to XWalk (in)   | N/A   |
| N/A                        | Any Obstructions?     | N/A   | N/A  | Storm Grate/Utility Hazard? | N/A   |
|                            | Obstruction Type      |       |      | Storm Grate/Utility Type    |       |
|                            |                       | N/A   |      |                             | N/A   |