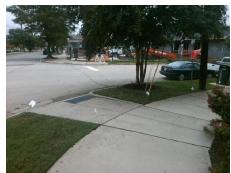

## Field Measurements/Component Compliance

Street 1 Name Stop Condition-Street 2 Street 2 Name Stop Condition-Street 1 **S CHURCH ST** StopSign W BLAND ST Possible Solutions: Remove & Replace Curb Ramp With Two New Directional Ramps or Equivalent.

Surveyor Notes:

N/A

PROW/ADA:

Not Found, R304.5.1, R304.5.3

StopSign

Total Cost: 3200.00

| Compliance Description Dat |                       | Data  | Comp | liance Description          | Data  |
|----------------------------|-----------------------|-------|------|-----------------------------|-------|
| N/A                        | Ramp Length (in)      | 112.0 | Yes  | Ramp Slope (%)              | 6.7   |
| No                         | Ramp Width (in)       | 40.0  | No   | Ramp XSlope (%)             | 7.2   |
| N/A                        | Flare Type LT         | N/A   | N/A  | Flare Type RT               | N/A   |
| N/A                        | Flare Slope LT (%)    | N/A   | N/A  | Flare Slope RT (%)          | N/A   |
| N/A                        | Flare Traversable LT? | N/A   | N/A  | Flare Traversable RT?       | N/A   |
| N/A                        | Landing Length (in)   | N/A   | N/A  | DWS Provided?               | N/A   |
| N/A                        | Landing Width (in)    | N/A   | N/A  | DWS Contrast?               | N/A   |
| N/A                        | Landing Slope (%)     | N/A   | N/A  | DWS Length (in)             | N/A   |
| N/A                        | Landing X Slope (%)   | N/A   | N/A  | DWS Full Width?             | N/A   |
| N/A                        | Landing Curb? (Y/N)   | N/A   | N/A  | DWS Offset (in)             | N/A   |
| N/A                        | Shared Landing?       | N/A   |      |                             |       |
| N/A                        | Gutter Ponding?       | N/A   | N/A  | Gutter Slope (%)            | N/A   |
| N/A                        | Gutter Lip Ht (in)    | N/A   | N/A  | Gutter X Slope (%)          | N/A   |
| N/A                        | Painted X Walk1?      | No    | N/A  | Painted X Walk2?            | No    |
|                            | X Walk 1 Direction    | To NW |      | X Walk 2 Direction          | To SW |
| N/A                        | X Walk 1 Width (in)   | N/A   | N/A  | X Walk 2 Width (in)         | N/A   |
|                            | X Walk 1 Slope (%)    | 2.7   |      | X Walk 2 Slope (%)          | 4.8   |
|                            | X Walk 1 X Slope (%)  | 4.3   |      | X Walk 2 X Slope (%)        | 3.3   |
| N/A                        | Ramp inside XWalk1?   | N/A   | N/A  | Ramp inside XWalk2?         | N/A   |
|                            | Road Slope (%)        | 4.8   | N/A  | Clear Space?                | N/A   |
|                            | Road X Slope (%)      | 0.8   | N/A  | Clear Space to XWalk (in)   | N/A   |
| N/A                        | Any Obstructions?     | N/A   | N/A  | Storm Grate/Utility Hazard? | N/A   |
|                            | Obstruction Type      |       |      | Storm Grate/Utility Type    |       |
|                            |                       | N/A   |      |                             | N/A   |