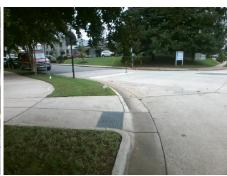

## Field Measurements/Component Compliance

Street 1 Name Stop Condition-Street 2 Street 2 Name Stop Condition-Street 1 **S CHURCH ST** StopSign W BLAND ST Possible Solutions: Remove & Replace Curb Ramp With Two New Directional Ramps or Equivalent.

Surveyor Notes:

N/A

PROW/ADA:

Not Found, R304.5.1, R304.5.3

StopSign

Total Cost: 3200.00

| Compliance Description Dat |                       | Data  | Comp | liance Description          | Data  |
|----------------------------|-----------------------|-------|------|-----------------------------|-------|
| N/A                        | Ramp Length (in)      | 112.0 | Yes  | Ramp Slope (%)              | 6.7   |
| No                         | Ramp Width (in)       | 40.0  | No   | Ramp XSlope (%)             | 7.2   |
| N/A                        | Flare Type LT         | N/A   | N/A  | Flare Type RT               | N/A   |
| N/A                        | Flare Slope LT (%)    | N/A   | N/A  | Flare Slope RT (%)          | N/A   |
| N/A                        | Flare Traversable LT? | N/A   | N/A  | Flare Traversable RT?       | N/A   |
| N/A                        | Landing Length (in)   | N/A   | N/A  | DWS Provided?               | N/A   |
| N/A                        | Landing Width (in)    | N/A   | N/A  | DWS Contrast?               | N/A   |
| N/A                        | Landing Slope (%)     | N/A   | N/A  | DWS Length (in)             | N/A   |
| N/A                        | Landing X Slope (%)   | N/A   | N/A  | DWS Full Width?             | N/A   |
| N/A                        | Landing Curb? (Y/N)   | N/A   | N/A  | DWS Offset (in)             | N/A   |
| N/A                        | Shared Landing?       | N/A   |      |                             |       |
| N/A                        | Gutter Ponding?       | N/A   | N/A  | Gutter Slope (%)            | N/A   |
| N/A                        | Gutter Lip Ht (in)    | N/A   | N/A  | Gutter X Slope (%)          | N/A   |
| N/A                        | Painted X Walk1?      | No    | N/A  | Painted X Walk2?            | No    |
|                            | X Walk 1 Direction    | To NW |      | X Walk 2 Direction          | To SW |
| N/A                        | X Walk 1 Width (in)   | N/A   | N/A  | X Walk 2 Width (in)         | N/A   |
|                            | X Walk 1 Slope (%)    | 2.7   |      | X Walk 2 Slope (%)          | 4.8   |
|                            | X Walk 1 X Slope (%)  | 4.3   |      | X Walk 2 X Slope (%)        | 3.3   |
| N/A                        | Ramp inside XWalk1?   | N/A   | N/A  | Ramp inside XWalk2?         | N/A   |
|                            | Road Slope (%)        | 4.8   | N/A  | Clear Space?                | N/A   |
|                            | Road X Slope (%)      | 0.8   | N/A  | Clear Space to XWalk (in)   | N/A   |
| N/A                        | Any Obstructions?     | N/A   | N/A  | Storm Grate/Utility Hazard? | N/A   |
|                            | Obstruction Type      |       |      | Storm Grate/Utility Type    |       |
|                            |                       | N/A   |      |                             | N/A   |