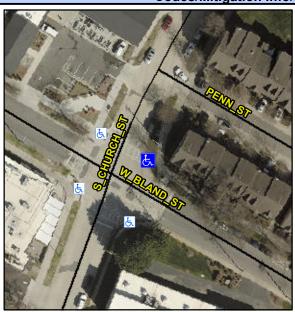

## **Access Compliance Report Public Rights-of-Way** (Curb Ramps)

Intersection ID: 13190 Main Street: W\_BLAND\_ST Cross Street: S\_CHURCH\_ST Location:

ADA ID: 90C2B81E1A50 Ramp Type: PerpDiag Initial Pass/Fail: Fail **Overall Compliance: No** Severity Score: 33.75

## Field Measurements/Component Compliance

Street 1 Name Stop Condition-Street 2 Street 2 Name Stop Condition-Street 1 **S CHURCH ST** StopSign W BLAND ST Possible Solutions: Remove & Replace Curb Ramp With Two New Directional Ramps or Equivalent.