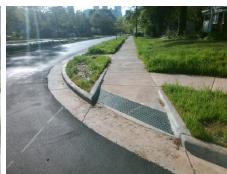

## Field Measurements/Component Compliance

**GRANDIN RD** Street 1 Name Stop Condition-Street 1 Street 2 Name Stop Condition-Street 2

Possible Solutions: Remove & Replace Curb Ramp With Two New Directional Ramps or Equivalent.

Surveyor Notes: N/A

PROW/ADA:

R304.5.3

StopSign N/A N/A

> Total Cost: 3200.00

| Compliance Description |                       | Data  | Comp | liance Description          | Data |
|------------------------|-----------------------|-------|------|-----------------------------|------|
| N/A                    | Ramp Length (in)      | 49.0  | Yes  | BlendTrans Slope (%)        | 3.0  |
| Yes                    | Ramp Width (in)       | 69.0  | No   | BlendTrans XSlope (%)       | 2.8  |
| N/A                    | Flare Type LT         | N/A   | N/A  | Flare Type RT               | N/A  |
| N/A                    | Flare Slope LT (%)    | N/A   | N/A  | Flare Slope RT (%)          | N/A  |
| N/A                    | Flare Traversable LT? | N/A   | N/A  | Flare Traversable RT?       | N/A  |
| N/A                    | Landing Length (in)   | N/A   | N/A  | DWS Provided?               | N/A  |
| N/A                    | Landing Width (in)    | N/A   | N/A  | DWS Contrast?               | N/A  |
| N/A                    | Landing Slope (%)     | N/A   | N/A  | DWS Length (in)             | N/A  |
| N/A                    | Landing X Slope (%)   | N/A   | N/A  | DWS Full Width?             | N/A  |
| N/A                    | Landing Curb? (Y/N)   | N/A   | N/A  | DWS Offset (in)             | N/A  |
| N/A                    | Shared Landing?       | N/A   |      |                             |      |
| N/A                    | Gutter Ponding?       | N/A   | N/A  | Gutter Slope (%)            | N/A  |
| N/A                    | Gutter Lip Ht (in)    | N/A   | N/A  | Gutter X Slope (%)          | N/A  |
| N/A                    | Painted X Walk1?      | No    | N/A  | Painted X Walk2?            | N/A  |
|                        | X Walk 1 Direction    | To NW |      | X Walk 2 Direction          | N/A  |
|                        | X Walk 1 Width (in)   | N/A   |      | X Walk 2 Width (in)         | N/A  |
|                        | X Walk 1 Slope (%)    | 2.3   |      | X Walk 2 Slope (%)          | N/A  |
|                        | X Walk 1 X Slope (%)  | 1.8   |      | X Walk 2 X Slope (%)        | N/A  |
| N/A                    | Ramp inside XWalk1?   | N/A   | N/A  | Ramp inside XWalk2?         | N/A  |
|                        | Road Slope (%)        | 1.8   |      | Clear Space?                | N/A  |
|                        | Road X Slope (%)      | 2.3   | N/A  | Clear Space to XWalk (in)   | N/A  |
| N/A                    | Any Obstructions?     | N/A   | N/A  | Storm Grate/Utility Hazard? | N/A  |
|                        | Obstruction Type      |       |      | Storm Grate/Utility Type    |      |
|                        |                       | N/A   |      |                             | N/A  |
|                        |                       |       | Yes  | Surface Condition? (G/P)    | Good |