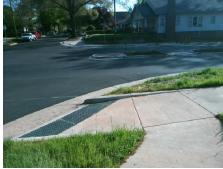

## Field Measurements/Component Compliance

**GRANDIN RD** Street 1 Name Stop Condition-Street 1 Street 2 Name Stop Condition-Street 2

Possible Solutions: Remove & Replace Curb Ramp With Two New Directional Ramps or Equivalent.

Surveyor Notes: N/A

PROW/ADA:

R304.5.3

StopSign N/A N/A

> Total Cost: 3200.00

| Compliance Description |                       | Data  | Comp | liance Description          | Data |
|------------------------|-----------------------|-------|------|-----------------------------|------|
| N/A                    | Ramp Length (in)      | 49.0  | Yes  | BlendTrans Slope (%)        | 3.0  |
| Yes                    | Ramp Width (in)       | 69.0  | No   | BlendTrans XSlope (%)       | 2.8  |
| N/A                    | Flare Type LT         | N/A   | N/A  | Flare Type RT               | N/A  |
| N/A                    | Flare Slope LT (%)    | N/A   | N/A  | Flare Slope RT (%)          | N/A  |
| N/A                    | Flare Traversable LT? | N/A   | N/A  | Flare Traversable RT?       | N/A  |
| N/A                    | Landing Length (in)   | N/A   | N/A  | DWS Provided?               | N/A  |
| N/A                    | Landing Width (in)    | N/A   | N/A  | DWS Contrast?               | N/A  |
| N/A                    | Landing Slope (%)     | N/A   | N/A  | DWS Length (in)             | N/A  |
| N/A                    | Landing X Slope (%)   | N/A   | N/A  | DWS Full Width?             | N/A  |
| N/A                    | Landing Curb? (Y/N)   | N/A   | N/A  | DWS Offset (in)             | N/A  |
| N/A                    | Shared Landing?       | N/A   |      |                             |      |
| N/A                    | Gutter Ponding?       | N/A   | N/A  | Gutter Slope (%)            | N/A  |
| N/A                    | Gutter Lip Ht (in)    | N/A   | N/A  | Gutter X Slope (%)          | N/A  |
| N/A                    | Painted X Walk1?      | No    | N/A  | Painted X Walk2?            | N/A  |
|                        | X Walk 1 Direction    | To NW |      | X Walk 2 Direction          | N/A  |
|                        | X Walk 1 Width (in)   | N/A   |      | X Walk 2 Width (in)         | N/A  |
|                        | X Walk 1 Slope (%)    | 2.3   |      | X Walk 2 Slope (%)          | N/A  |
|                        | X Walk 1 X Slope (%)  | 1.8   |      | X Walk 2 X Slope (%)        | N/A  |
| N/A                    | Ramp inside XWalk1?   | N/A   | N/A  | Ramp inside XWalk2?         | N/A  |
|                        | Road Slope (%)        | 1.8   |      | Clear Space?                | N/A  |
|                        | Road X Slope (%)      | 2.3   | N/A  | Clear Space to XWalk (in)   | N/A  |
| N/A                    | Any Obstructions?     | N/A   | N/A  | Storm Grate/Utility Hazard? | N/A  |
|                        | Obstruction Type      |       |      | Storm Grate/Utility Type    |      |
|                        |                       | N/A   |      |                             | N/A  |
|                        |                       |       | Yes  | Surface Condition? (G/P)    | Good |