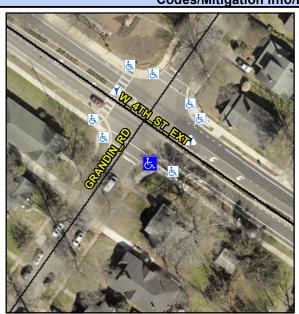

## **Access Compliance Report Public Rights-of-Way** (Curb Ramps)

Intersection ID: 11318 Main Street: GRANDIN RD Cross Street: W\_4TH\_ST\_EXT Location: ADA ID: 90C3D90D17C8 Ramp Type: BlendTrans1 Initial Pass/Fail: Fail **Overall Compliance: No Severity Score:** 1.25

## Field Measurements/Component Compliance

**GRANDIN RD** Street 1 Name Stop Condition-Street 1 Street 2 Name Stop Condition-Street 2

Possible Solutions: Remove & Replace Curb Ramp With Two New Directional Ramps or Equivalent.

Surveyor Notes: N/A

PROW/ADA:

R304.5.3

StopSign N/A N/A

> Total Cost: 3200.00

| Compliance Description |                       | Data  | Comp | liance Description          | Data |
|------------------------|-----------------------|-------|------|-----------------------------|------|
| N/A                    | Ramp Length (in)      | 49.0  | Yes  | BlendTrans Slope (%)        | 3.0  |
| Yes                    | Ramp Width (in)       | 69.0  | No   | BlendTrans XSlope (%)       | 2.8  |
| N/A                    | Flare Type LT         | N/A   | N/A  | Flare Type RT               | N/A  |
| N/A                    | Flare Slope LT (%)    | N/A   | N/A  | Flare Slope RT (%)          | N/A  |
| N/A                    | Flare Traversable LT? | N/A   | N/A  | Flare Traversable RT?       | N/A  |
| N/A                    | Landing Length (in)   | N/A   | N/A  | DWS Provided?               | N/A  |
| N/A                    | Landing Width (in)    | N/A   | N/A  | DWS Contrast?               | N/A  |
| N/A                    | Landing Slope (%)     | N/A   | N/A  | DWS Length (in)             | N/A  |
| N/A                    | Landing X Slope (%)   | N/A   | N/A  | DWS Full Width?             | N/A  |
| N/A                    | Landing Curb? (Y/N)   | N/A   | N/A  | DWS Offset (in)             | N/A  |
| N/A                    | Shared Landing?       | N/A   |      |                             |      |
| N/A                    | Gutter Ponding?       | N/A   | N/A  | Gutter Slope (%)            | N/A  |
| N/A                    | Gutter Lip Ht (in)    | N/A   | N/A  | Gutter X Slope (%)          | N/A  |
| N/A                    | Painted X Walk1?      | No    | N/A  | Painted X Walk2?            | N/A  |
|                        | X Walk 1 Direction    | To NW |      | X Walk 2 Direction          | N/A  |
|                        | X Walk 1 Width (in)   | N/A   |      | X Walk 2 Width (in)         | N/A  |
|                        | X Walk 1 Slope (%)    | 2.3   |      | X Walk 2 Slope (%)          | N/A  |
|                        | X Walk 1 X Slope (%)  | 1.8   |      | X Walk 2 X Slope (%)        | N/A  |
| N/A                    | Ramp inside XWalk1?   | N/A   | N/A  | Ramp inside XWalk2?         | N/A  |
|                        | Road Slope (%)        | 1.8   |      | Clear Space?                | N/A  |
|                        | Road X Slope (%)      | 2.3   | N/A  | Clear Space to XWalk (in)   | N/A  |
| N/A                    | Any Obstructions?     | N/A   | N/A  | Storm Grate/Utility Hazard? | N/A  |
|                        | Obstruction Type      |       |      | Storm Grate/Utility Type    |      |
|                        |                       | N/A   |      |                             | N/A  |
|                        |                       |       | Yes  | Surface Condition? (G/P)    | Good |