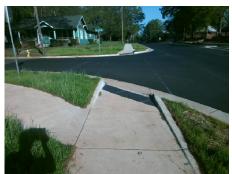

## Field Measurements/Component Compliance

**GRANDIN RD** Street 1 Name Stop Condition-Street 1 Street 2 Name Stop Condition-Street 2

Possible Solutions: Remove & Replace Curb Ramp With Two New Directional Ramps or Equivalent.

Surveyor Notes: N/A

PROW/ADA:

R304.5.3

StopSign N/A N/A

> Total Cost: 3200.00

| Compliance Description |                       | Data  | Comp | liance Description          | Data |
|------------------------|-----------------------|-------|------|-----------------------------|------|
| N/A                    | Ramp Length (in)      | 49.0  | Yes  | BlendTrans Slope (%)        | 3.0  |
| Yes                    | Ramp Width (in)       | 69.0  | No   | BlendTrans XSlope (%)       | 2.8  |
| N/A                    | Flare Type LT         | N/A   | N/A  | Flare Type RT               | N/A  |
| N/A                    | Flare Slope LT (%)    | N/A   | N/A  | Flare Slope RT (%)          | N/A  |
| N/A                    | Flare Traversable LT? | N/A   | N/A  | Flare Traversable RT?       | N/A  |
| N/A                    | Landing Length (in)   | N/A   | N/A  | DWS Provided?               | N/A  |
| N/A                    | Landing Width (in)    | N/A   | N/A  | DWS Contrast?               | N/A  |
| N/A                    | Landing Slope (%)     | N/A   | N/A  | DWS Length (in)             | N/A  |
| N/A                    | Landing X Slope (%)   | N/A   | N/A  | DWS Full Width?             | N/A  |
| N/A                    | Landing Curb? (Y/N)   | N/A   | N/A  | DWS Offset (in)             | N/A  |
| N/A                    | Shared Landing?       | N/A   |      |                             |      |
| N/A                    | Gutter Ponding?       | N/A   | N/A  | Gutter Slope (%)            | N/A  |
| N/A                    | Gutter Lip Ht (in)    | N/A   | N/A  | Gutter X Slope (%)          | N/A  |
| N/A                    | Painted X Walk1?      | No    | N/A  | Painted X Walk2?            | N/A  |
|                        | X Walk 1 Direction    | To NW |      | X Walk 2 Direction          | N/A  |
|                        | X Walk 1 Width (in)   | N/A   |      | X Walk 2 Width (in)         | N/A  |
|                        | X Walk 1 Slope (%)    | 2.3   |      | X Walk 2 Slope (%)          | N/A  |
|                        | X Walk 1 X Slope (%)  | 1.8   |      | X Walk 2 X Slope (%)        | N/A  |
| N/A                    | Ramp inside XWalk1?   | N/A   | N/A  | Ramp inside XWalk2?         | N/A  |
|                        | Road Slope (%)        | 1.8   |      | Clear Space?                | N/A  |
|                        | Road X Slope (%)      | 2.3   | N/A  | Clear Space to XWalk (in)   | N/A  |
| N/A                    | Any Obstructions?     | N/A   | N/A  | Storm Grate/Utility Hazard? | N/A  |
|                        | Obstruction Type      |       |      | Storm Grate/Utility Type    |      |
|                        |                       | N/A   |      |                             | N/A  |
|                        |                       |       | Yes  | Surface Condition? (G/P)    | Good |