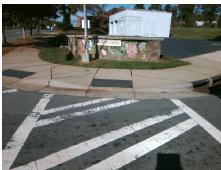

Total Cost:

1850.00

| Field Measurements/Component Compliance |                       |       |      |                             |      |  |
|-----------------------------------------|-----------------------|-------|------|-----------------------------|------|--|
| Compliance Description                  |                       | Data  | Comp | liance Description          | Data |  |
| N/A                                     | Ramp Length (in)      | 71.5  | No   | Ramp Slope (%)              | 11.3 |  |
| No                                      | Ramp Width (in)       | 47.0  | Yes  | Ramp XSlope (%)             | 0.5  |  |
| N/A                                     | Flare Type LT         | N/A   | N/A  | Flare Type RT               | N/A  |  |
| N/A                                     | Flare Slope LT (%)    | N/A   | N/A  | Flare Slope RT (%)          | N/A  |  |
| N/A                                     | Flare Traversable LT? | N/A   | N/A  | Flare Traversable RT?       | N/A  |  |
| N/A                                     | Landing Length (in)   | N/A   | N/A  | DWS Provided?               | N/A  |  |
| N/A                                     | Landing Width (in)    | N/A   | N/A  | DWS Contrast?               | N/A  |  |
| N/A                                     | Landing Slope (%)     | N/A   | N/A  | DWS Length (in)             | N/A  |  |
| N/A                                     | Landing X Slope (%)   | N/A   | N/A  | DWS Full Width?             | N/A  |  |
| N/A                                     | Landing Curb? (Y/N)   | N/A   | N/A  | DWS Offset (in)             | N/A  |  |
| N/A                                     | Shared Landing?       | N/A   |      |                             |      |  |
| N/A                                     | Gutter Ponding?       | Yes   | N/A  | Gutter Slope (%)            | N/A  |  |
| N/A                                     | Gutter Lip Ht (in)    | 0.5   | N/A  | Gutter X Slope (%)          | N/A  |  |
| N/A                                     | Painted X Walk1?      | Yes   | N/A  | Painted X Walk2?            | N/A  |  |
|                                         | X Walk 1 Direction    | To SE |      | X Walk 2 Direction          | N/A  |  |
| N/A                                     | X Walk 1 Width (in)   | 105.0 | N/A  | X Walk 2 Width (in)         | N/A  |  |
|                                         | X Walk 1 Slope (%)    | 2.1   |      | X Walk 2 Slope (%)          | N/A  |  |
|                                         | X Walk 1 X Slope (%)  | 0.6   |      | X Walk 2 X Slope (%)        | N/A  |  |
| N/A                                     | Ramp inside XWalk1?   | Yes   | N/A  | Ramp inside XWalk2?         | N/A  |  |
|                                         | Road Slope (%)        | N/A   | N/A  | Clear Space?                | N/A  |  |
|                                         | Road X Slope (%)      | N/A   | N/A  | Clear Space to XWalk (in)   | N/A  |  |
| N/A                                     | Any Obstructions?     | N/A   | N/A  | Storm Grate/Utility Hazard? | N/A  |  |
|                                         | Obstruction Type      |       |      | Storm Grate/Utility Type    |      |  |
|                                         |                       | N/A   |      |                             | N/A  |  |