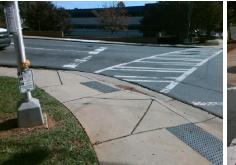

Total Cost:

1850.00

| Field Measurements/Component Compliance |                       |       |      |                             |      |  |
|-----------------------------------------|-----------------------|-------|------|-----------------------------|------|--|
| Compliance Description                  |                       | Data  | Comp | liance Description          | Data |  |
| N/A                                     | Ramp Length (in)      | 71.5  | No   | Ramp Slope (%)              | 11.3 |  |
| No                                      | Ramp Width (in)       | 47.0  | Yes  | Ramp XSlope (%)             | 0.5  |  |
| N/A                                     | Flare Type LT         | N/A   | N/A  | Flare Type RT               | N/A  |  |
| N/A                                     | Flare Slope LT (%)    | N/A   | N/A  | Flare Slope RT (%)          | N/A  |  |
| N/A                                     | Flare Traversable LT? | N/A   | N/A  | Flare Traversable RT?       | N/A  |  |
| N/A                                     | Landing Length (in)   | N/A   | N/A  | DWS Provided?               | N/A  |  |
| N/A                                     | Landing Width (in)    | N/A   | N/A  | DWS Contrast?               | N/A  |  |
| N/A                                     | Landing Slope (%)     | N/A   | N/A  | DWS Length (in)             | N/A  |  |
| N/A                                     | Landing X Slope (%)   | N/A   | N/A  | DWS Full Width?             | N/A  |  |
| N/A                                     | Landing Curb? (Y/N)   | N/A   | N/A  | DWS Offset (in)             | N/A  |  |
| N/A                                     | Shared Landing?       | N/A   |      |                             |      |  |
| N/A                                     | Gutter Ponding?       | Yes   | N/A  | Gutter Slope (%)            | N/A  |  |
| N/A                                     | Gutter Lip Ht (in)    | 0.5   | N/A  | Gutter X Slope (%)          | N/A  |  |
| N/A                                     | Painted X Walk1?      | Yes   | N/A  | Painted X Walk2?            | N/A  |  |
|                                         | X Walk 1 Direction    | To SE |      | X Walk 2 Direction          | N/A  |  |
| N/A                                     | X Walk 1 Width (in)   | 105.0 | N/A  | X Walk 2 Width (in)         | N/A  |  |
|                                         | X Walk 1 Slope (%)    | 2.1   |      | X Walk 2 Slope (%)          | N/A  |  |
|                                         | X Walk 1 X Slope (%)  | 0.6   |      | X Walk 2 X Slope (%)        | N/A  |  |
| N/A                                     | Ramp inside XWalk1?   | Yes   | N/A  | Ramp inside XWalk2?         | N/A  |  |
|                                         | Road Slope (%)        | N/A   | N/A  | Clear Space?                | N/A  |  |
|                                         | Road X Slope (%)      | N/A   | N/A  | Clear Space to XWalk (in)   | N/A  |  |
| N/A                                     | Any Obstructions?     | N/A   | N/A  | Storm Grate/Utility Hazard? | N/A  |  |
|                                         | Obstruction Type      |       |      | Storm Grate/Utility Type    |      |  |
|                                         |                       | N/A   |      |                             | N/A  |  |