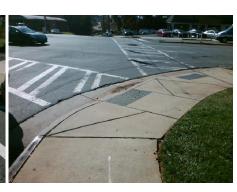

Total Cost:

1850.00

| Field Measurements/Component Compliance |                       |       |      |                             |      |  |
|-----------------------------------------|-----------------------|-------|------|-----------------------------|------|--|
| Compliance Description                  |                       | Data  | Comp | liance Description          | Data |  |
| N/A                                     | Ramp Length (in)      | 71.5  | No   | Ramp Slope (%)              | 11.3 |  |
| No                                      | Ramp Width (in)       | 47.0  | Yes  | Ramp XSlope (%)             | 0.5  |  |
| N/A                                     | Flare Type LT         | N/A   | N/A  | Flare Type RT               | N/A  |  |
| N/A                                     | Flare Slope LT (%)    | N/A   | N/A  | Flare Slope RT (%)          | N/A  |  |
| N/A                                     | Flare Traversable LT? | N/A   | N/A  | Flare Traversable RT?       | N/A  |  |
| N/A                                     | Landing Length (in)   | N/A   | N/A  | DWS Provided?               | N/A  |  |
| N/A                                     | Landing Width (in)    | N/A   | N/A  | DWS Contrast?               | N/A  |  |
| N/A                                     | Landing Slope (%)     | N/A   | N/A  | DWS Length (in)             | N/A  |  |
| N/A                                     | Landing X Slope (%)   | N/A   | N/A  | DWS Full Width?             | N/A  |  |
| N/A                                     | Landing Curb? (Y/N)   | N/A   | N/A  | DWS Offset (in)             | N/A  |  |
| N/A                                     | Shared Landing?       | N/A   |      |                             |      |  |
| N/A                                     | Gutter Ponding?       | Yes   | N/A  | Gutter Slope (%)            | N/A  |  |
| N/A                                     | Gutter Lip Ht (in)    | 0.5   | N/A  | Gutter X Slope (%)          | N/A  |  |
| N/A                                     | Painted X Walk1?      | Yes   | N/A  | Painted X Walk2?            | N/A  |  |
|                                         | X Walk 1 Direction    | To SE |      | X Walk 2 Direction          | N/A  |  |
| N/A                                     | X Walk 1 Width (in)   | 105.0 | N/A  | X Walk 2 Width (in)         | N/A  |  |
|                                         | X Walk 1 Slope (%)    | 2.1   |      | X Walk 2 Slope (%)          | N/A  |  |
|                                         | X Walk 1 X Slope (%)  | 0.6   |      | X Walk 2 X Slope (%)        | N/A  |  |
| N/A                                     | Ramp inside XWalk1?   | Yes   | N/A  | Ramp inside XWalk2?         | N/A  |  |
|                                         | Road Slope (%)        | N/A   | N/A  | Clear Space?                | N/A  |  |
|                                         | Road X Slope (%)      | N/A   | N/A  | Clear Space to XWalk (in)   | N/A  |  |
| N/A                                     | Any Obstructions?     | N/A   | N/A  | Storm Grate/Utility Hazard? | N/A  |  |
|                                         | Obstruction Type      |       |      | Storm Grate/Utility Type    |      |  |
|                                         |                       | N/A   |      |                             | N/A  |  |