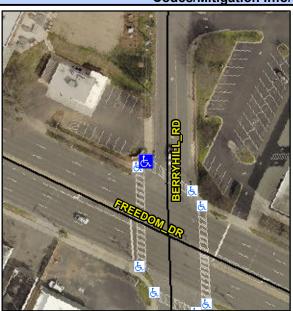

## Access Compliance Report Public Rights-of-Way (Curb Ramps)

Intersection ID: 11538 Main Street: FREEDOM\_DR Cross Street: BERRYHILL\_RD Location: N

ADA ID: 90CFEDCD1922 Ramp Type: Perp Initial Pass/Fail: Fail Overall Compliance: No Severity Score: 21.25