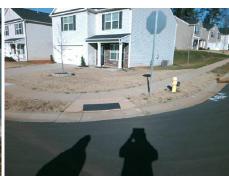

## Field Measurements/Component Compliance

Street 1 Name
Stop Condition-Street 2
Street 2 Name
Stop Condition-Street 1

VICTORIA BROOK LN None GRANT MARTIN DR StopSign Possible Solutions:

Remove & Replace Curb Ramp With Two New Directional Ramps or Equivalent.

Surveyor Notes:

N/A

PROW/ADA:

Not Found, R304.5.3

Total Cost: \$ 3200.00

| Compliance Description |                         | Data  | Compliance Description |                             | Data  |
|------------------------|-------------------------|-------|------------------------|-----------------------------|-------|
| N                      | A Ramp Length (in)      | 47.5  | Yes                    | Ramp Slope (%)              | 5.3   |
| Ye                     | es Ramp Width (in)      | 48.0  | No                     | Ramp XSlope (%)             | 5.1   |
| N                      | A Flare Type LT         | N/A   | N/A                    | Flare Type RT               | N/A   |
| N                      | A Flare Slope LT (%)    | N/A   | N/A                    | Flare Slope RT (%)          | N/A   |
| N                      | A Flare Traversable LT? | N/A   | N/A                    | Flare Traversable RT?       | N/A   |
| N                      | A Landing Length (in)   | N/A   | N/A                    | DWS Provided?               | N/A   |
| N                      | A Landing Width (in)    | N/A   | N/A                    | DWS Contrast?               | N/A   |
| N                      | A Landing Slope (%)     | N/A   | N/A                    | DWS Length (in)             | N/A   |
| N                      | A Landing X Slope (%)   | N/A   | N/A                    | DWS Full Width?             | N/A   |
| N                      | A Landing Curb? (Y/N)   | N/A   | N/A                    | DWS Offset (in)             | N/A   |
| N                      | A Shared Landing?       | N/A   |                        |                             |       |
| N                      | A Gutter Ponding?       | N/A   | N/A                    | Gutter Slope (%)            | N/A   |
| N/                     | A Gutter Lip Ht (in)    | N/A   | N/A                    | Gutter X Slope (%)          | N/A   |
| N                      | A Painted X Walk1?      | No    | N/A                    | Painted X Walk2?            | No    |
|                        | X Walk 1 Direction      | To SW |                        | X Walk 2 Direction          | To SW |
| N                      | A X Walk 1 Width (in)   | N/A   | N/A                    | X Walk 2 Width (in)         | N/A   |
|                        | X Walk 1 Slope (%)      | 4.4   |                        | X Walk 2 Slope (%)          | 3.3   |
|                        | X Walk 1 X Slope (%)    | 4.3   |                        | X Walk 2 X Slope (%)        | 2.3   |
| N                      | A Ramp inside XWalk1?   | N/A   | N/A                    | Ramp inside XWalk2?         | N/A   |
|                        | Road Slope (%)          | 2.8   | N/A                    | Clear Space?                | N/A   |
|                        | Road X Slope (%)        | 1.3   | N/A                    | Clear Space to XWalk (in)   | N/A   |
| N                      | Any Obstructions?       | N/A   | N/A                    | Storm Grate/Utility Hazard? | N/A   |
|                        | Obstruction Type        |       |                        | Storm Grate/Utility Type    |       |
|                        |                         | N/A   |                        |                             | N/A   |

Surface Condition? (G/P)

Good