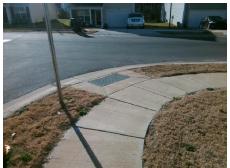

## Field Measurements/Component Compliance

Street 1 Name
Stop Condition-Street 2
Street 2 Name
Stop Condition-Street 1

VICTORIA BROOK LN None GRANT MARTIN DR StopSign Possible Solutions:

Remove & Replace Curb Ramp With Two New Directional Ramps or Equivalent.

Surveyor Notes:

N/A

PROW/ADA:

Not Found, R304.5.3

Total Cost: \$ 3200.00

| Compliance Description |                         | Data  | Compliance Description |                             | Data  |
|------------------------|-------------------------|-------|------------------------|-----------------------------|-------|
| N                      | A Ramp Length (in)      | 47.5  | Yes                    | Ramp Slope (%)              | 5.3   |
| Ye                     | es Ramp Width (in)      | 48.0  | No                     | Ramp XSlope (%)             | 5.1   |
| N                      | A Flare Type LT         | N/A   | N/A                    | Flare Type RT               | N/A   |
| N                      | A Flare Slope LT (%)    | N/A   | N/A                    | Flare Slope RT (%)          | N/A   |
| N                      | A Flare Traversable LT? | N/A   | N/A                    | Flare Traversable RT?       | N/A   |
| N                      | A Landing Length (in)   | N/A   | N/A                    | DWS Provided?               | N/A   |
| N                      | A Landing Width (in)    | N/A   | N/A                    | DWS Contrast?               | N/A   |
| N                      | A Landing Slope (%)     | N/A   | N/A                    | DWS Length (in)             | N/A   |
| N                      | A Landing X Slope (%)   | N/A   | N/A                    | DWS Full Width?             | N/A   |
| N                      | A Landing Curb? (Y/N)   | N/A   | N/A                    | DWS Offset (in)             | N/A   |
| N                      | A Shared Landing?       | N/A   |                        |                             |       |
| N                      | A Gutter Ponding?       | N/A   | N/A                    | Gutter Slope (%)            | N/A   |
| N/                     | A Gutter Lip Ht (in)    | N/A   | N/A                    | Gutter X Slope (%)          | N/A   |
| N                      | A Painted X Walk1?      | No    | N/A                    | Painted X Walk2?            | No    |
|                        | X Walk 1 Direction      | To SW |                        | X Walk 2 Direction          | To SW |
| N                      | A X Walk 1 Width (in)   | N/A   | N/A                    | X Walk 2 Width (in)         | N/A   |
|                        | X Walk 1 Slope (%)      | 4.4   |                        | X Walk 2 Slope (%)          | 3.3   |
|                        | X Walk 1 X Slope (%)    | 4.3   |                        | X Walk 2 X Slope (%)        | 2.3   |
| N                      | A Ramp inside XWalk1?   | N/A   | N/A                    | Ramp inside XWalk2?         | N/A   |
|                        | Road Slope (%)          | 2.8   | N/A                    | Clear Space?                | N/A   |
|                        | Road X Slope (%)        | 1.3   | N/A                    | Clear Space to XWalk (in)   | N/A   |
| N                      | Any Obstructions?       | N/A   | N/A                    | Storm Grate/Utility Hazard? | N/A   |
|                        | Obstruction Type        |       |                        | Storm Grate/Utility Type    |       |
|                        |                         | N/A   |                        |                             | N/A   |

Surface Condition? (G/P)

Good