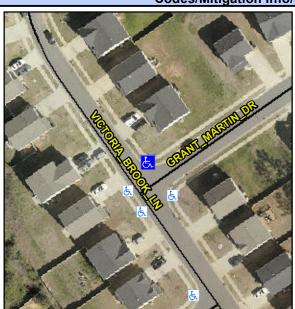

## Access Compliance Report Public Rights-of-Way (Curb Ramps)

Intersection ID: 52999 Main Street: VICTORIA\_BROOK\_LN Cross Street: GRANT\_MARTIN\_DR Location: N

ADA ID: 90E378A5814D Ramp Type: PerpDiag Initial Pass/Fail: Fail Overall Compliance: No Severity Score: 12.5

## Field Measurements/Component Compliance

Street 1 Name
Stop Condition-Street 2
Street 2 Name
Stop Condition-Street 1

VICTORIA BROOK LN None GRANT MARTIN DR StopSign Possible Solutions:

Remove & Replace Curb Ramp With Two New Directional Ramps or Equivalent.