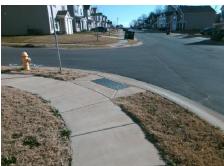

## Field Measurements/Component Compliance

Street 1 Name
Stop Condition-Street 2
Street 2 Name
Stop Condition-Street 1

VICTORIA BROOK LN None GRANT MARTIN DR StopSign Possible Solutions:

Remove & Replace Curb Ramp With Two New Directional Ramps or Equivalent.

Surveyor Notes:

N/A

PROW/ADA:

Not Found, R304.5.3

Total Cost: \$ 3200.00

| Compliance Description |                         | Data  | Compliance Description |                             | Data  |
|------------------------|-------------------------|-------|------------------------|-----------------------------|-------|
| N                      | A Ramp Length (in)      | 47.5  | Yes                    | Ramp Slope (%)              | 5.3   |
| Ye                     | es Ramp Width (in)      | 48.0  | No                     | Ramp XSlope (%)             | 5.1   |
| N                      | A Flare Type LT         | N/A   | N/A                    | Flare Type RT               | N/A   |
| N                      | A Flare Slope LT (%)    | N/A   | N/A                    | Flare Slope RT (%)          | N/A   |
| N                      | A Flare Traversable LT? | N/A   | N/A                    | Flare Traversable RT?       | N/A   |
| N                      | A Landing Length (in)   | N/A   | N/A                    | DWS Provided?               | N/A   |
| N                      | A Landing Width (in)    | N/A   | N/A                    | DWS Contrast?               | N/A   |
| N                      | A Landing Slope (%)     | N/A   | N/A                    | DWS Length (in)             | N/A   |
| N                      | A Landing X Slope (%)   | N/A   | N/A                    | DWS Full Width?             | N/A   |
| N                      | A Landing Curb? (Y/N)   | N/A   | N/A                    | DWS Offset (in)             | N/A   |
| N                      | A Shared Landing?       | N/A   |                        |                             |       |
| N                      | A Gutter Ponding?       | N/A   | N/A                    | Gutter Slope (%)            | N/A   |
| N/                     | A Gutter Lip Ht (in)    | N/A   | N/A                    | Gutter X Slope (%)          | N/A   |
| N                      | A Painted X Walk1?      | No    | N/A                    | Painted X Walk2?            | No    |
|                        | X Walk 1 Direction      | To SW |                        | X Walk 2 Direction          | To SW |
| N                      | A X Walk 1 Width (in)   | N/A   | N/A                    | X Walk 2 Width (in)         | N/A   |
|                        | X Walk 1 Slope (%)      | 4.4   |                        | X Walk 2 Slope (%)          | 3.3   |
|                        | X Walk 1 X Slope (%)    | 4.3   |                        | X Walk 2 X Slope (%)        | 2.3   |
| N                      | A Ramp inside XWalk1?   | N/A   | N/A                    | Ramp inside XWalk2?         | N/A   |
|                        | Road Slope (%)          | 2.8   | N/A                    | Clear Space?                | N/A   |
|                        | Road X Slope (%)        | 1.3   | N/A                    | Clear Space to XWalk (in)   | N/A   |
| N                      | Any Obstructions?       | N/A   | N/A                    | Storm Grate/Utility Hazard? | N/A   |
|                        | Obstruction Type        |       |                        | Storm Grate/Utility Type    |       |
|                        |                         | N/A   |                        |                             | N/A   |

Surface Condition? (G/P)

Good