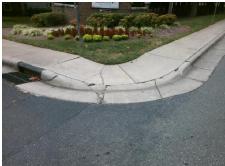

## Field Measurements/Component Compliance

Street 1 Name
TIFFANY ROSE PL
Stop Condition-Street 1
StopSign
Street 2 Name
N/A
Stop Condition-Street 2
N/A

Possible Solutions:

Remove & Replace Entire Ramp.

Surveyor Notes:

CURB GAP 1.5

PROW/ADA:

R304.5.1, R304.3.2

PL

Total Cost: \$ 1600.00