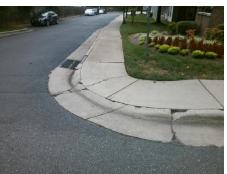

## Access Compliance Report Public Rights-of-Way (Curb Ramps)

Intersection ID: 43733 Main Street: GLORY\_ST Cross Street: TIFFANY\_ROSE\_PL Location: SW

ADA ID: 90E567A844F9 Ramp Type: Para Initial Pass/Fail: Fail Overall Compliance: No Severity Score: 21.25

## Field Measurements/Component Compliance

Street 1 Name
TIFFANY ROSE PL
Stop Condition-Street 1
StopSign
Street 2 Name
N/A
Stop Condition-Street 2
N/A

Possible Solutions:

Remove & Replace Entire Ramp.

Surveyor Notes:

CURB GAP 1.5

PROW/ADA:

R304.5.1, R304.3.2

PL

Total Cost: \$ 1600.00