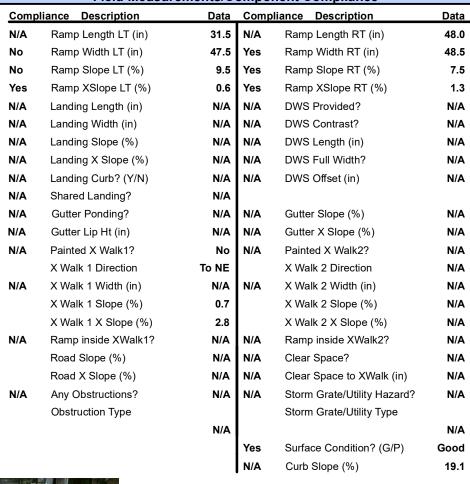

## Field Measurements/Component Compliance

Street 1 Name
TIFFANY ROSE PL
Stop Condition-Street 1
StopSign
Street 2 Name
N/A
Stop Condition-Street 2
N/A

Possible Solutions:

Remove & Replace Entire Ramp.

Surveyor Notes: