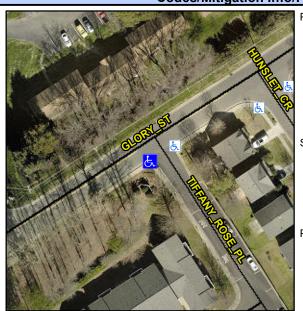

## Access Compliance Report Public Rights-of-Way (Curb Ramps)

Intersection ID: 43733 Main Street: GLORY\_ST Cross Street: TIFFANY\_ROSE\_PL Location: SW

ADA ID: 90E567A844F9 Ramp Type: Para Initial Pass/Fail: Fail Overall Compliance: No Severity Score: 21.25

## Field Measurements/Component Compliance

Street 1 Name
TIFFANY ROSE PL
Stop Condition-Street 1
StopSign
Street 2 Name
N/A
Stop Condition-Street 2
N/A

Possible Solutions:

Remove & Replace Entire Ramp.

Surveyor Notes: