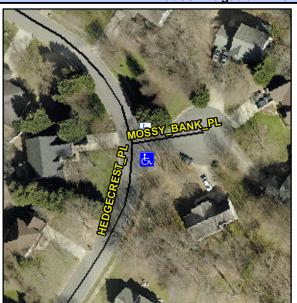

## **Access Compliance Report Public Rights-of-Way** (Curb Ramps)

Data

6.4

1.7

N/A

Good

Intersection ID: 4861 Main Street: HEDGECREST PL Cross Street: MOSSY BANK PL Location: SE **Overall Compliance: No Severity Score:** ADA ID: 90E90FBB6C49 Ramp Type: Perp Initial Pass/Fail: Fail 8.75

N/A

MOSSY BANK PL Street 1 Name Stop Condition-Street 2 StopSign N/A Street 2 Name Stop Condition-Street 1 N/A Possible Solutions: Remove & Replace Entire Ramp. Surveyor Notes: N/A PROW/ADA: R304.5.1

N/A N/A N/A N/A N/A N/A N/A N/A 1850.00