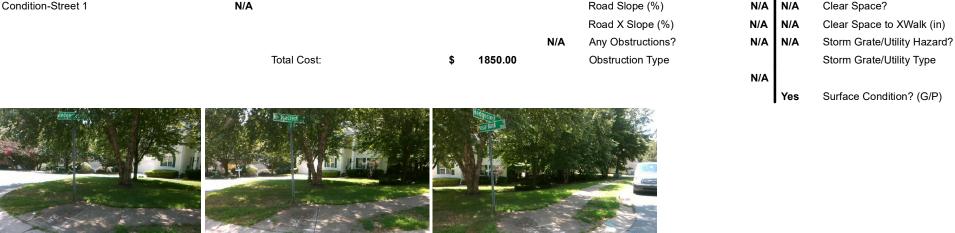

N/A

MOSSY BANK PL Street 1 Name Stop Condition-Street 2 StopSign N/A Street 2 Name Stop Condition-Street 1 N/A Possible Solutions: Remove & Replace Entire Ramp. Surveyor Notes: N/A PROW/ADA: R304.5.1

N/A N/A N/A N/A N/A N/A N/A N/A 1850.00