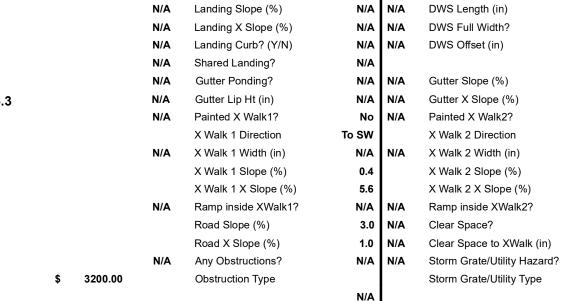

## Access Compliance Report Public Rights-of-Way (Curb Ramps)

Data

6.5

6.0

N/A

No

To SE

N/A

2.0

0.9

N/A

N/A

N/A

N/A

N/A

Good

## Field Measurements/Component Compliance

Yes

No

N/A

N/A

N/A

N/A

N/A

Yes

Compliance Description

Ramp Slope (%)

Ramp XSlope (%)

Flare Slope RT (%)

**DWS Provided?** 

**DWS Contrast?** 

Flare Traversable RT?

Surface Condition? (G/P)

Flare Type RT

Data

63.0

48.0

N/A

N/A

N/A

N/A

N/A

Street 1 Name

OVERHIL

Stop Condition-Street 2

Street 2 Name

Stop Condition-Street 1

Remove & Replace Curb Ramp With Two New Directional Ramps or Equivalent.

Surveyor Notes:

Possible Solutions:

N/A

PROW/ADA:

Not Found, R304.5.3

| OVERHILL RD |             |
|-------------|-------------|
| None        |             |
| WENDOVER RD |             |
| None        |             |
|             |             |
|             |             |
|             | Total Cost: |

Compliance Description

Ramp Length (in)

Ramp Width (in)

Flare Slope LT (%)

Landing Length (in)

Landing Width (in)

Flare Traversable LT?

Flare Type LT

N/A

Yes

N/A

N/A

N/A

N/A

N/A