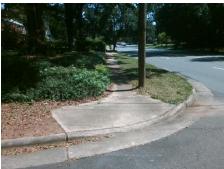

Intersection ID: 17865 Main Street: OVERHILL\_RD Cross Street: S\_WENDOVER\_RD Location: NW

ADA ID: 90EA33C9BEF8 Ramp Type: PerpDiag Initial Pass/Fail: Fail Overall Compliance: No Severity Score: 12.5

**Codes/Mitigation Info/Possible Solution** 

Surveyor Notes:

Possible Solutions:

N/A

PROW/ADA:

Not Found, R304.5.3

| OVERHILL RD |             |
|-------------|-------------|
| None        |             |
| WENDOVER RD |             |
| None        |             |
|             |             |
|             |             |
|             | Total Cost: |