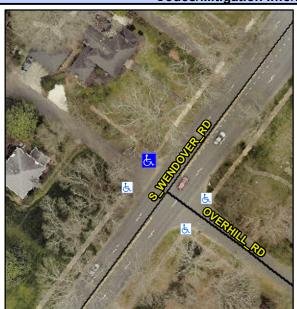

Intersection ID: 17865 Main Street: OVERHILL\_RD Cross Street: S\_WENDOVER\_RD Location: NW

ADA ID: 90EA33C9BEF8 Ramp Type: PerpDiag Initial Pass/Fail: Fail Overall Compliance: No Severity Score: 12.5

**Codes/Mitigation Info/Possible Solution** 