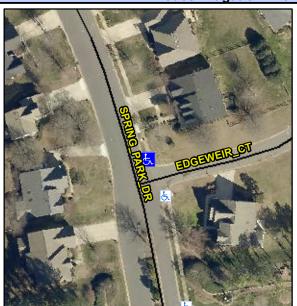

## **Access Compliance Report Public Rights-of-Way** (Curb Ramps)

Intersection ID: 3330 Main Street: EDGEWEIR\_CT Cross Street: SPRING\_PARK\_DR Location: NE ADA ID: 90F2645B57F8 Ramp Type: Perp Initial Pass/Fail: Fail **Overall Compliance: No Severity Score:** 10