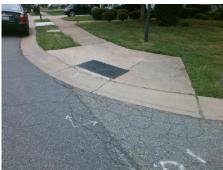

## **Codes/Mitigation Info/Possible Solution**

**EDGEWATER CT** Street 1 Name Stop Condition-Street 2 StopSign Street 2 Name N/A Stop Condition-Street 1 N/A

| <u> </u>    | 1 0331bic Colution            |   |
|-------------|-------------------------------|---|
|             | Possible Solutions:           | 9 |
|             | Remove & Replace Entire Ramp. | N |
|             |                               | N |
|             |                               | N |
| ĺ           |                               | N |
| A.          |                               | N |
| 20          |                               | N |
| -           | Surveyor Notes:               | N |
|             | N/A                           | N |
| To the same |                               | N |
|             |                               | N |
| CALL DE     |                               | N |
|             | PROW/ADA:                     | N |
|             | Not Found, R304.5.1, R304.5.3 | N |
|             |                               | N |
| Sec.        |                               |   |
|             |                               | N |
|             |                               |   |
|             |                               | _ |
|             |                               | N |
|             |                               |   |

1850.00

| Field Measurements/Component Compliance |                       |      |                    |                         |                       |      |  |  |  |  |
|-----------------------------------------|-----------------------|------|--------------------|-------------------------|-----------------------|------|--|--|--|--|
| Compliance Description                  |                       |      | Compli             | ance                    | Description           | Data |  |  |  |  |
| N/A                                     | Ramp Length (in)      | 49.0 | Yes Ramp Slope (%) |                         | Slope (%)             | 5.0  |  |  |  |  |
| No                                      | Ramp Width (in)       | 39.0 | No Ramp XSlope (%) |                         | XSlope (%)            | 4.0  |  |  |  |  |
| N/A                                     | Flare Type LT         | N/A  | N/A Flare Type F   |                         | Type RT               | N/A  |  |  |  |  |
| N/A                                     | /A Flare Slope LT (%) |      | N/A                | Flare                   | Slope RT (%)          | N/A  |  |  |  |  |
| N/A                                     | Flare Traversable LT? | N/A  | N/A                | A Flare Traversable RT? |                       | N/A  |  |  |  |  |
| N/A                                     | Landing Length (in)   | N/A  | N/A                | DWS                     | Provided?             | N/A  |  |  |  |  |
| N/A                                     | Landing Width (in)    | N/A  | N/A                | DWS                     | Contrast?             | N/A  |  |  |  |  |
| N/A                                     | Landing Slope (%)     | N/A  | N/A                | DWS                     | Length (in)           | N/A  |  |  |  |  |
| N/A                                     | Landing X Slope (%)   | N/A  | N/A                | DWS                     | Full Width?           | N/A  |  |  |  |  |
| N/A                                     | Landing Curb? (Y/N)   | N/A  | N/A                | DWS                     | Offset (in)           | N/A  |  |  |  |  |
| N/A                                     | Shared Landing?       | N/A  |                    |                         |                       |      |  |  |  |  |
| N/A                                     | Gutter Ponding?       | N/A  | N/A                | Gutte                   | r Slope (%)           | N/A  |  |  |  |  |
| N/A                                     | Gutter Lip Ht (in)    | N/A  | N/A                | Gutte                   | r X Slope (%)         | N/A  |  |  |  |  |
| N/A                                     | Painted X Walk1?      | No   | N/A                | Painte                  | ed X Walk2?           | N/A  |  |  |  |  |
|                                         | X Walk 1 Direction    | To S |                    | X Wal                   | k 2 Direction         | N/A  |  |  |  |  |
| N/A                                     | X Walk 1 Width (in)   | N/A  | N/A                | X Wal                   | k 2 Width (in)        | N/A  |  |  |  |  |
|                                         | X Walk 1 Slope (%)    | 2.2  |                    | X Wal                   | k 2 Slope (%)         | N/A  |  |  |  |  |
|                                         | X Walk 1 X Slope (%)  | 7.4  |                    | X Wal                   | k 2 X Slope (%)       | N/A  |  |  |  |  |
| N/A                                     | Ramp inside XWalk1?   | N/A  | N/A                | Ramp                    | inside XWalk2?        | N/A  |  |  |  |  |
|                                         | Road Slope (%)        | N/A  | N/A                | Clear                   | Space?                | N/A  |  |  |  |  |
|                                         | Road X Slope (%)      | N/A  | N/A                | Clear                   | Space to XWalk (in)   | N/A  |  |  |  |  |
| N/A                                     | Any Obstructions?     | N/A  | N/A                | Storm                   | Grate/Utility Hazard? | N/A  |  |  |  |  |
|                                         | Obstruction Type      |      |                    | Storm                   | Grate/Utility Type    |      |  |  |  |  |
|                                         |                       | N/A  |                    |                         |                       | N/A  |  |  |  |  |
|                                         |                       |      | Yes                | Surfac                  | ce Condition? (G/P)   | Good |  |  |  |  |