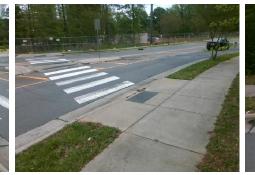

## Access Compliance Report Public Rights-of-Way (Curb Ramps)

| Intersection ID: 51054 Main Street: MULBERRY_CHURCH_RD                                                          |                                         |                                                                   |       |         | Street:                                 | N/A                                           | Location: | SW                  |                             |            |
|-----------------------------------------------------------------------------------------------------------------|-----------------------------------------|-------------------------------------------------------------------|-------|---------|-----------------------------------------|-----------------------------------------------|-----------|---------------------|-----------------------------|------------|
| ADA ID: 90FC51242E87                                                                                            | ID: 90FC51242E87 Ramp Type: BlendTrans1 |                                                                   |       |         |                                         | nitial Pass/Fail: Fail Overall Compliance: No |           |                     |                             | 10         |
| Codes/Mitigation Info/Possible Solution                                                                         |                                         |                                                                   |       |         | Field Measurements/Component Compliance |                                               |           |                     |                             |            |
|                                                                                                                 | S L                                     | Possible Solutions:                                               |       |         | Compliance Description                  |                                               |           |                     | liance Description          | Data       |
|                                                                                                                 |                                         | Remove & Replace Curb F<br>Two New Directional Ram<br>Equivalent. | Ram   | o With  | N/A                                     | Ramp Length (in)                              | 48.0      | Yes                 | BlendTrans Slope (%)        | 3.2        |
|                                                                                                                 |                                         |                                                                   | •     |         | No                                      | Ramp Width (in)                               | 47.0      | No                  | BlendTrans XSlope (%)       | 2.6        |
| Ann -                                                                                                           |                                         |                                                                   | •     | •       | N/A                                     | Flare Type LT                                 | N/A       | N/A                 | Flare Type RT               | N/A        |
| CEEP AND                                                                                                        | ·                                       |                                                                   |       |         | N/A                                     | Flare Slope LT (%)                            | N/A       | N/A                 | Flare Slope RT (%)          | N/A        |
| A A A A A A A A A A A A A A A A A A A                                                                           | The second                              | Surveyor Notes:                                                   |       |         | N/A                                     | Flare Traversable LT?                         | N/A       | N/A                 | Flare Traversable RT?       | N/A        |
| - A COL                                                                                                         | The WAR A T                             |                                                                   |       |         | N/A                                     | Landing Length (in)                           | N/A       | N/A                 | DWS Provided?               | N/A        |
| and the second of the                                                                                           | The second of the                       |                                                                   |       |         | N/A                                     | Landing Width (in)                            | N/A       | N/A                 | DWS Contrast?               | N/A        |
| I want the total                                                                                                |                                         | N/A                                                               |       |         | N/A                                     | Landing Slope (%)                             | N/A       | N/A                 | DWS Length (in)             | N/A        |
| The second se | A SAC                                   |                                                                   |       |         | N/A                                     | Landing X Slope (%)                           | N/A       | N/A                 | DWS Full Width?             | N/A        |
|                                                                                                                 |                                         |                                                                   |       |         | N/A                                     | Landing Curb? (Y/N)                           | N/A       |                     | DWS Offset (in)             | N/A        |
|                                                                                                                 |                                         |                                                                   |       | N/A     | Shared Landing?                         | N/A                                           |           | ,                   |                             |            |
|                                                                                                                 | PROW/ADA:                               |                                                                   |       | N/A     | Gutter Ponding?                         | N/A                                           | N/A       | Gutter Slope (%)    | N/A                         |            |
| The second second                                                                                               | Not Found, R304.5.1, R304.5.3           |                                                                   | 2     | N/A     | Gutter Lip Ht (in)                      | N/A                                           | N/A       | Gutter X Slope (%)  | N/A                         |            |
| PROW/ADA:<br>Not Found, R304.5.1, R304.5.3                                                                      |                                         |                                                                   | 04.3. | 5       | N/A                                     | Painted X Walk1?                              | Yes       |                     | Painted X Walk2?            | N/A        |
|                                                                                                                 |                                         |                                                                   |       |         | X Walk 1 Direction                      | To E                                          |           | X Walk 2 Direction  | N/A                         |            |
|                                                                                                                 |                                         |                                                                   |       |         | X Walk 1 Width (in)                     | 116.0                                         |           | X Walk 2 Width (in) | N/A                         |            |
| Street 1 Name MULBERRY CHURCH RD                                                                                |                                         |                                                                   |       |         |                                         | X Walk 1 Slope (%)                            | 1.9       |                     | X Walk 2 Slope (%)          | N/A        |
| Stop Condition-Street 1                                                                                         | YieldSign                               |                                                                   |       |         |                                         | X Walk 1 X Slope (%)                          | 1.3       |                     | X Walk 2 X Slope (%)        | N/A<br>N/A |
| Street 2 Name                                                                                                   | N/A                                     |                                                                   |       |         | N/A                                     | Ramp inside XWalk1?                           | Yes       | N/A                 | Ramp inside XWalk2?         | N/A<br>N/A |
|                                                                                                                 | N/A<br>N/A                              |                                                                   |       |         | N/A                                     |                                               | 1.3       |                     | •                           | N/A<br>N/A |
| Stop Condition-Street 2                                                                                         | N/A                                     |                                                                   |       |         |                                         | Road Slope (%)                                |           |                     | Clear Space?                |            |
|                                                                                                                 |                                         |                                                                   |       |         | <b>NI/A</b>                             | Road X Slope (%)                              | 1.9       | N/A                 | Clear Space to XWalk (in)   | N/A        |
|                                                                                                                 |                                         | Tatal Orati                                                       | ¢     | 2000.00 | N/A                                     | Any Obstructions?                             | N/A       | N/A                 | Storm Grate/Utility Hazard? | N/A        |
|                                                                                                                 |                                         | Total Cost:                                                       | \$    | 3200.00 |                                         | Obstruction Type                              |           |                     | Storm Grate/Utility Type    |            |
|                                                                                                                 |                                         |                                                                   |       |         |                                         |                                               | N/A       |                     |                             | N/A        |