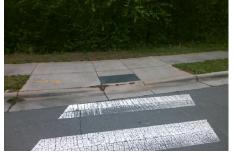

## Access Compliance Report Public Rights-of-Way (Curb Ramps)

| Intersection ID: 51054 Main Street: MULBERRY_CHURCH_RD                                                          |                                         |                                                                   |       |         | Street:                                 | N/A                                           | Location: | SW                  |                             |            |
|-----------------------------------------------------------------------------------------------------------------|-----------------------------------------|-------------------------------------------------------------------|-------|---------|-----------------------------------------|-----------------------------------------------|-----------|---------------------|-----------------------------|------------|
| ADA ID: 90FC51242E87                                                                                            | ID: 90FC51242E87 Ramp Type: BlendTrans1 |                                                                   |       |         |                                         | nitial Pass/Fail: Fail Overall Compliance: No |           |                     |                             | 10         |
| Codes/Mitigation Info/Possible Solution                                                                         |                                         |                                                                   |       |         | Field Measurements/Component Compliance |                                               |           |                     |                             |            |
|                                                                                                                 | S L                                     | Possible Solutions:                                               |       |         | Compliance Description                  |                                               |           |                     | liance Description          | Data       |
|                                                                                                                 |                                         | Remove & Replace Curb F<br>Two New Directional Ram<br>Equivalent. | Ram   | o With  | N/A                                     | Ramp Length (in)                              | 48.0      | Yes                 | BlendTrans Slope (%)        | 3.2        |
|                                                                                                                 |                                         |                                                                   | •     |         | No                                      | Ramp Width (in)                               | 47.0      | No                  | BlendTrans XSlope (%)       | 2.6        |
| Ann -                                                                                                           |                                         |                                                                   | •     | •       | N/A                                     | Flare Type LT                                 | N/A       | N/A                 | Flare Type RT               | N/A        |
| CEEP AND                                                                                                        | ·                                       |                                                                   |       |         | N/A                                     | Flare Slope LT (%)                            | N/A       | N/A                 | Flare Slope RT (%)          | N/A        |
| A A A A A A A A A A A A A A A A A A A                                                                           | The second                              | Surveyor Notes:                                                   |       |         | N/A                                     | Flare Traversable LT?                         | N/A       | N/A                 | Flare Traversable RT?       | N/A        |
| - A COL                                                                                                         | The WAR A T                             |                                                                   |       |         | N/A                                     | Landing Length (in)                           | N/A       | N/A                 | DWS Provided?               | N/A        |
| and the second of the                                                                                           | The second of the                       |                                                                   |       |         | N/A                                     | Landing Width (in)                            | N/A       | N/A                 | DWS Contrast?               | N/A        |
| I want the total                                                                                                |                                         | N/A                                                               |       |         | N/A                                     | Landing Slope (%)                             | N/A       | N/A                 | DWS Length (in)             | N/A        |
| The second se | A SAC                                   |                                                                   |       |         | N/A                                     | Landing X Slope (%)                           | N/A       | N/A                 | DWS Full Width?             | N/A        |
|                                                                                                                 |                                         |                                                                   |       |         | N/A                                     | Landing Curb? (Y/N)                           | N/A       |                     | DWS Offset (in)             | N/A        |
|                                                                                                                 |                                         |                                                                   |       | N/A     | Shared Landing?                         | N/A                                           |           | ,                   |                             |            |
|                                                                                                                 | PROW/ADA:                               |                                                                   |       | N/A     | Gutter Ponding?                         | N/A                                           | N/A       | Gutter Slope (%)    | N/A                         |            |
| The second second                                                                                               | Not Found, R304.5.1, R304.5.3           |                                                                   | 2     | N/A     | Gutter Lip Ht (in)                      | N/A                                           | N/A       | Gutter X Slope (%)  | N/A                         |            |
| PROW/ADA:<br>Not Found, R304.5.1, R304.5.3                                                                      |                                         |                                                                   | 04.3. | 5       | N/A                                     | Painted X Walk1?                              | Yes       |                     | Painted X Walk2?            | N/A        |
|                                                                                                                 |                                         |                                                                   |       |         | X Walk 1 Direction                      | To E                                          |           | X Walk 2 Direction  | N/A                         |            |
|                                                                                                                 |                                         |                                                                   |       |         | X Walk 1 Width (in)                     | 116.0                                         |           | X Walk 2 Width (in) | N/A                         |            |
| Street 1 Name MULBERRY CHURCH RD                                                                                |                                         |                                                                   |       |         |                                         | X Walk 1 Slope (%)                            | 1.9       |                     | X Walk 2 Slope (%)          | N/A        |
| Stop Condition-Street 1                                                                                         | YieldSign                               |                                                                   |       |         |                                         | X Walk 1 X Slope (%)                          | 1.3       |                     | X Walk 2 X Slope (%)        | N/A<br>N/A |
| Street 2 Name                                                                                                   | N/A                                     |                                                                   |       |         | N/A                                     | Ramp inside XWalk1?                           | Yes       | N/A                 | Ramp inside XWalk2?         | N/A<br>N/A |
|                                                                                                                 | N/A<br>N/A                              |                                                                   |       |         | N/A                                     |                                               | 1.3       |                     | •                           | N/A<br>N/A |
| Stop Condition-Street 2                                                                                         | N/A                                     |                                                                   |       |         |                                         | Road Slope (%)                                |           |                     | Clear Space?                |            |
|                                                                                                                 |                                         |                                                                   |       |         | <b>NI/A</b>                             | Road X Slope (%)                              | 1.9       | N/A                 | Clear Space to XWalk (in)   | N/A        |
|                                                                                                                 |                                         | Tatal Orati                                                       | ¢     | 2000.00 | N/A                                     | Any Obstructions?                             | N/A       | N/A                 | Storm Grate/Utility Hazard? | N/A        |
|                                                                                                                 |                                         | Total Cost:                                                       | \$    | 3200.00 |                                         | Obstruction Type                              |           |                     | Storm Grate/Utility Type    |            |
|                                                                                                                 |                                         |                                                                   |       |         |                                         |                                               | N/A       |                     |                             | N/A        |