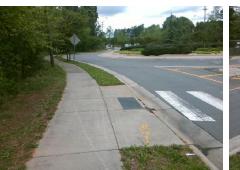

## Access Compliance Report Public Rights-of-Way (Curb Ramps)

| Intersection ID: 51054 Main Street: MULBERRY_CHURCH_RD                                                          |                                         |                                                                   |       |         | Street:                                 | N/A                                           | Location: | SW                  |                             |            |
|-----------------------------------------------------------------------------------------------------------------|-----------------------------------------|-------------------------------------------------------------------|-------|---------|-----------------------------------------|-----------------------------------------------|-----------|---------------------|-----------------------------|------------|
| ADA ID: 90FC51242E87                                                                                            | ID: 90FC51242E87 Ramp Type: BlendTrans1 |                                                                   |       |         |                                         | nitial Pass/Fail: Fail Overall Compliance: No |           |                     |                             | 10         |
| Codes/Mitigation Info/Possible Solution                                                                         |                                         |                                                                   |       |         | Field Measurements/Component Compliance |                                               |           |                     |                             |            |
|                                                                                                                 | S L                                     | Possible Solutions:                                               |       |         | Compliance Description                  |                                               |           |                     | liance Description          | Data       |
|                                                                                                                 |                                         | Remove & Replace Curb F<br>Two New Directional Ram<br>Equivalent. | Ram   | o With  | N/A                                     | Ramp Length (in)                              | 48.0      | Yes                 | BlendTrans Slope (%)        | 3.2        |
|                                                                                                                 |                                         |                                                                   | •     |         | No                                      | Ramp Width (in)                               | 47.0      | No                  | BlendTrans XSlope (%)       | 2.6        |
| Ann -                                                                                                           |                                         |                                                                   | •     | •       | N/A                                     | Flare Type LT                                 | N/A       | N/A                 | Flare Type RT               | N/A        |
| CEEP AND                                                                                                        | ·                                       |                                                                   |       |         | N/A                                     | Flare Slope LT (%)                            | N/A       | N/A                 | Flare Slope RT (%)          | N/A        |
| A A A A A A A A A A A A A A A A A A A                                                                           | The second                              | Surveyor Notes:                                                   |       |         | N/A                                     | Flare Traversable LT?                         | N/A       | N/A                 | Flare Traversable RT?       | N/A        |
| - A COL                                                                                                         | The WAR A T                             |                                                                   |       |         | N/A                                     | Landing Length (in)                           | N/A       | N/A                 | DWS Provided?               | N/A        |
| and the second of the                                                                                           | The second of the                       |                                                                   |       |         | N/A                                     | Landing Width (in)                            | N/A       | N/A                 | DWS Contrast?               | N/A        |
| I want the total                                                                                                |                                         | N/A                                                               |       |         | N/A                                     | Landing Slope (%)                             | N/A       | N/A                 | DWS Length (in)             | N/A        |
| The second se | A SAC                                   |                                                                   |       |         | N/A                                     | Landing X Slope (%)                           | N/A       | N/A                 | DWS Full Width?             | N/A        |
|                                                                                                                 |                                         |                                                                   |       |         | N/A                                     | Landing Curb? (Y/N)                           | N/A       |                     | DWS Offset (in)             | N/A        |
|                                                                                                                 |                                         |                                                                   |       | N/A     | Shared Landing?                         | N/A                                           |           | ,                   |                             |            |
|                                                                                                                 | PROW/ADA:                               |                                                                   |       | N/A     | Gutter Ponding?                         | N/A                                           | N/A       | Gutter Slope (%)    | N/A                         |            |
| The second second                                                                                               | Not Found, R304.5.1, R304.5.3           |                                                                   | 2     | N/A     | Gutter Lip Ht (in)                      | N/A                                           | N/A       | Gutter X Slope (%)  | N/A                         |            |
| PROW/ADA:<br>Not Found, R304.5.1, R304.5.3                                                                      |                                         |                                                                   | 04.3. | 5       | N/A                                     | Painted X Walk1?                              | Yes       |                     | Painted X Walk2?            | N/A        |
|                                                                                                                 |                                         |                                                                   |       |         | X Walk 1 Direction                      | To E                                          |           | X Walk 2 Direction  | N/A                         |            |
|                                                                                                                 |                                         |                                                                   |       |         | X Walk 1 Width (in)                     | 116.0                                         |           | X Walk 2 Width (in) | N/A                         |            |
| Street 1 Name MULBERRY CHURCH RD                                                                                |                                         |                                                                   |       |         |                                         | X Walk 1 Slope (%)                            | 1.9       |                     | X Walk 2 Slope (%)          | N/A        |
| Stop Condition-Street 1                                                                                         | YieldSign                               |                                                                   |       |         |                                         | X Walk 1 X Slope (%)                          | 1.3       |                     | X Walk 2 X Slope (%)        | N/A<br>N/A |
| Street 2 Name                                                                                                   | N/A                                     |                                                                   |       |         | N/A                                     | Ramp inside XWalk1?                           | Yes       | N/A                 | Ramp inside XWalk2?         | N/A<br>N/A |
|                                                                                                                 | N/A<br>N/A                              |                                                                   |       |         | N/A                                     |                                               | 1.3       |                     | •                           | N/A<br>N/A |
| Stop Condition-Street 2                                                                                         | N/A                                     |                                                                   |       |         |                                         | Road Slope (%)                                |           |                     | Clear Space?                |            |
|                                                                                                                 |                                         |                                                                   |       |         | <b>NI/A</b>                             | Road X Slope (%)                              | 1.9       | N/A                 | Clear Space to XWalk (in)   | N/A        |
|                                                                                                                 |                                         | Tatal Orati                                                       | ¢     | 2000.00 | N/A                                     | Any Obstructions?                             | N/A       | N/A                 | Storm Grate/Utility Hazard? | N/A        |
|                                                                                                                 |                                         | Total Cost:                                                       | \$    | 3200.00 |                                         | Obstruction Type                              |           |                     | Storm Grate/Utility Type    |            |
|                                                                                                                 |                                         |                                                                   |       |         |                                         |                                               | N/A       |                     |                             | N/A        |