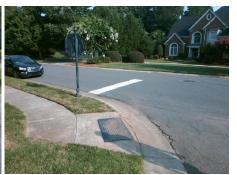

## **Access Compliance Report Public Rights-of-Way** (Curb Ramps)

Intersection ID: 27857 Main Street: JOCKEY'S RIDGE DR **Cross Street: WAIGHTSTILL WY** Location: SW ADA ID: 9115E699C747 Ramp Type: PerpDiag Initial Pass/Fail: Fail **Overall Compliance: No Severity Score:** 1.25

PROW/ADA: R304.5.3

StopSign

Total Cost: 3200.00

| Compliance Description D |                       | Data | Compliance Description |                             | Data |
|--------------------------|-----------------------|------|------------------------|-----------------------------|------|
| N/A                      | Ramp Length (in)      | 50.0 | Yes                    | Ramp Slope (%)              | 5.7  |
| Yes                      | Ramp Width (in)       | 68.0 | No                     | Ramp XSlope (%)             | 2.4  |
| N/A                      | Flare Type LT         | N/A  | N/A                    | Flare Type RT               | N/A  |
| N/A                      | Flare Slope LT (%)    | N/A  | N/A                    | Flare Slope RT (%)          | N/A  |
| N/A                      | Flare Traversable LT? | N/A  | N/A                    | Flare Traversable RT?       | N/A  |
| N/A                      | Landing Length (in)   | N/A  | N/A                    | DWS Provided?               | N/A  |
| N/A                      | Landing Width (in)    | N/A  | N/A                    | DWS Contrast?               | N/A  |
| N/A                      | Landing Slope (%)     | N/A  | N/A                    | DWS Length (in)             | N/A  |
| N/A                      | Landing X Slope (%)   | N/A  | N/A                    | DWS Full Width?             | N/A  |
| N/A                      | Landing Curb? (Y/N)   | N/A  | N/A                    | DWS Offset (in)             | N/A  |
| N/A                      | Shared Landing?       | N/A  |                        |                             |      |
| N/A                      | Gutter Ponding?       | N/A  | N/A                    | Gutter Slope (%)            | N/A  |
| N/A                      | Gutter Lip Ht (in)    | N/A  | N/A                    | Gutter X Slope (%)          | N/A  |
| N/A                      | Painted X Walk1?      | No   | N/A                    | Painted X Walk2?            | No   |
|                          | X Walk 1 Direction    | To N |                        | X Walk 2 Direction          | To E |
| N/A                      | X Walk 1 Width (in)   | N/A  | N/A                    | X Walk 2 Width (in)         | N/A  |
|                          | X Walk 1 Slope (%)    | 2.2  |                        | X Walk 2 Slope (%)          | 3.9  |
|                          | X Walk 1 X Slope (%)  | 1.1  |                        | X Walk 2 X Slope (%)        | 0.4  |
| N/A                      | Ramp inside XWalk1?   | N/A  | N/A                    | Ramp inside XWalk2?         | N/A  |
|                          | Road Slope (%)        | 0.1  | N/A                    | Clear Space?                | N/A  |
|                          | Road X Slope (%)      | 2.3  | N/A                    | Clear Space to XWalk (in)   | N/A  |
| N/A                      | Any Obstructions?     | N/A  | N/A                    | Storm Grate/Utility Hazard? | N/A  |
|                          | Obstruction Type      |      |                        | Storm Grate/Utility Type    |      |
|                          |                       | N/A  |                        |                             | N/A  |
|                          |                       |      | Yes                    | Surface Condition? (G/P)    | Good |