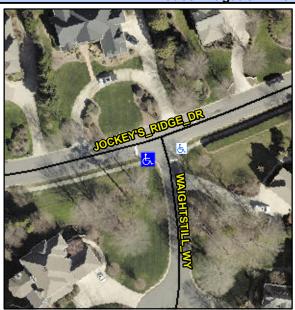

## **Access Compliance Report Public Rights-of-Way** (Curb Ramps)

Intersection ID: 27857 Main Street: JOCKEY'S RIDGE DR **Cross Street: WAIGHTSTILL WY** Location: SW ADA ID: 9115E699C747 Ramp Type: PerpDiag Initial Pass/Fail: Fail **Overall Compliance: No Severity Score:** 1.25

## Field Measurements/Component Compliance

Street 1 Name Stop Condition-Street 2 Street 2 Name Stop Condition-Street 1 **JOCKEYS RIDGE DR** StopSign **WAIGHTSTILL WY** 

Possible Solutions: Remove & Replace Curb Ramp With **Two New Directional Ramps or** Equivalent. Surveyor Notes: N/A