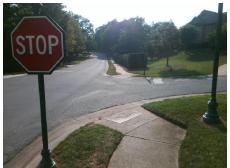

## **Access Compliance Report Public Rights-of-Way** (Curb Ramps)

Intersection ID: 27857 Main Street: JOCKEY'S RIDGE DR **Cross Street: WAIGHTSTILL WY** Location: SW ADA ID: 9115E699C747 Ramp Type: PerpDiag Initial Pass/Fail: Fail **Overall Compliance: No Severity Score:** 1.25

## Field Measurements/Component Compliance

Street 1 Name Stop Condition-Street 2 Street 2 Name Stop Condition-Street 1 **JOCKEYS RIDGE DR** StopSign **WAIGHTSTILL WY** 

Possible Solutions: Remove & Replace Curb Ramp With **Two New Directional Ramps or** Equivalent. Surveyor Notes: N/A

PROW/ADA: R304.5.3

StopSign

Total Cost: 3200.00

| Compliance Description D |                       | Data | Compliance Description |                             | Data |
|--------------------------|-----------------------|------|------------------------|-----------------------------|------|
| N/A                      | Ramp Length (in)      | 50.0 | Yes                    | Ramp Slope (%)              | 5.7  |
| Yes                      | Ramp Width (in)       | 68.0 | No                     | Ramp XSlope (%)             | 2.4  |
| N/A                      | Flare Type LT         | N/A  | N/A                    | Flare Type RT               | N/A  |
| N/A                      | Flare Slope LT (%)    | N/A  | N/A                    | Flare Slope RT (%)          | N/A  |
| N/A                      | Flare Traversable LT? | N/A  | N/A                    | Flare Traversable RT?       | N/A  |
| N/A                      | Landing Length (in)   | N/A  | N/A                    | DWS Provided?               | N/A  |
| N/A                      | Landing Width (in)    | N/A  | N/A                    | DWS Contrast?               | N/A  |
| N/A                      | Landing Slope (%)     | N/A  | N/A                    | DWS Length (in)             | N/A  |
| N/A                      | Landing X Slope (%)   | N/A  | N/A                    | DWS Full Width?             | N/A  |
| N/A                      | Landing Curb? (Y/N)   | N/A  | N/A                    | DWS Offset (in)             | N/A  |
| N/A                      | Shared Landing?       | N/A  |                        |                             |      |
| N/A                      | Gutter Ponding?       | N/A  | N/A                    | Gutter Slope (%)            | N/A  |
| N/A                      | Gutter Lip Ht (in)    | N/A  | N/A                    | Gutter X Slope (%)          | N/A  |
| N/A                      | Painted X Walk1?      | No   | N/A                    | Painted X Walk2?            | No   |
|                          | X Walk 1 Direction    | To N |                        | X Walk 2 Direction          | To E |
| N/A                      | X Walk 1 Width (in)   | N/A  | N/A                    | X Walk 2 Width (in)         | N/A  |
|                          | X Walk 1 Slope (%)    | 2.2  |                        | X Walk 2 Slope (%)          | 3.9  |
|                          | X Walk 1 X Slope (%)  | 1.1  |                        | X Walk 2 X Slope (%)        | 0.4  |
| N/A                      | Ramp inside XWalk1?   | N/A  | N/A                    | Ramp inside XWalk2?         | N/A  |
|                          | Road Slope (%)        | 0.1  | N/A                    | Clear Space?                | N/A  |
|                          | Road X Slope (%)      | 2.3  | N/A                    | Clear Space to XWalk (in)   | N/A  |
| N/A                      | Any Obstructions?     | N/A  | N/A                    | Storm Grate/Utility Hazard? | N/A  |
|                          | Obstruction Type      |      |                        | Storm Grate/Utility Type    |      |
|                          |                       | N/A  |                        |                             | N/A  |
|                          |                       |      | Yes                    | Surface Condition? (G/P)    | Good |