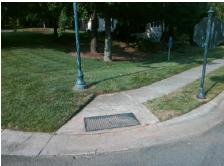

## **Access Compliance Report Public Rights-of-Way** (Curb Ramps)

Intersection ID: 27857 Main Street: JOCKEY'S RIDGE DR **Cross Street: WAIGHTSTILL WY** Location: SW ADA ID: 9115E699C747 Ramp Type: PerpDiag Initial Pass/Fail: Fail **Overall Compliance: No Severity Score:** 1.25

PROW/ADA: R304.5.3

StopSign

Total Cost: 3200.00

| Compliance Description D |                       | Data | Compliance Description |                             | Data |
|--------------------------|-----------------------|------|------------------------|-----------------------------|------|
| N/A                      | Ramp Length (in)      | 50.0 | Yes                    | Ramp Slope (%)              | 5.7  |
| Yes                      | Ramp Width (in)       | 68.0 | No                     | Ramp XSlope (%)             | 2.4  |
| N/A                      | Flare Type LT         | N/A  | N/A                    | Flare Type RT               | N/A  |
| N/A                      | Flare Slope LT (%)    | N/A  | N/A                    | Flare Slope RT (%)          | N/A  |
| N/A                      | Flare Traversable LT? | N/A  | N/A                    | Flare Traversable RT?       | N/A  |
| N/A                      | Landing Length (in)   | N/A  | N/A                    | DWS Provided?               | N/A  |
| N/A                      | Landing Width (in)    | N/A  | N/A                    | DWS Contrast?               | N/A  |
| N/A                      | Landing Slope (%)     | N/A  | N/A                    | DWS Length (in)             | N/A  |
| N/A                      | Landing X Slope (%)   | N/A  | N/A                    | DWS Full Width?             | N/A  |
| N/A                      | Landing Curb? (Y/N)   | N/A  | N/A                    | DWS Offset (in)             | N/A  |
| N/A                      | Shared Landing?       | N/A  |                        |                             |      |
| N/A                      | Gutter Ponding?       | N/A  | N/A                    | Gutter Slope (%)            | N/A  |
| N/A                      | Gutter Lip Ht (in)    | N/A  | N/A                    | Gutter X Slope (%)          | N/A  |
| N/A                      | Painted X Walk1?      | No   | N/A                    | Painted X Walk2?            | No   |
|                          | X Walk 1 Direction    | To N |                        | X Walk 2 Direction          | To E |
| N/A                      | X Walk 1 Width (in)   | N/A  | N/A                    | X Walk 2 Width (in)         | N/A  |
|                          | X Walk 1 Slope (%)    | 2.2  |                        | X Walk 2 Slope (%)          | 3.9  |
|                          | X Walk 1 X Slope (%)  | 1.1  |                        | X Walk 2 X Slope (%)        | 0.4  |
| N/A                      | Ramp inside XWalk1?   | N/A  | N/A                    | Ramp inside XWalk2?         | N/A  |
|                          | Road Slope (%)        | 0.1  | N/A                    | Clear Space?                | N/A  |
|                          | Road X Slope (%)      | 2.3  | N/A                    | Clear Space to XWalk (in)   | N/A  |
| N/A                      | Any Obstructions?     | N/A  | N/A                    | Storm Grate/Utility Hazard? | N/A  |
|                          | Obstruction Type      |      |                        | Storm Grate/Utility Type    |      |
|                          |                       | N/A  |                        |                             | N/A  |
|                          |                       |      | Yes                    | Surface Condition? (G/P)    | Good |