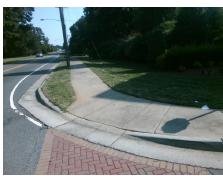

## Field Measurements/Component Compliance

**MARGARET WALLACE RD** Street 1 Name Stop Condition-Street 1 Street 2 Name TREESIDE LN Stop Condition-Street 2 StopSign Remove & Replace Curb Ramp With Two New Directional Ramps or Equivalent.

Surveyor Notes:

N/A

PROW/ADA:

Not Found, R304.5.1, R304.5.3

| Compliance Description Detailed Description Detailed |                       |       |                        |                             |       |
|------------------------------------------------------|-----------------------|-------|------------------------|-----------------------------|-------|
| Compliance Description                               |                       | Data  | Compliance Description |                             | Data  |
| N/A                                                  | Ramp Length (in)      | 82.0  | Yes                    | BlendTrans Slope (%)        | 4.0   |
| No                                                   | Ramp Width (in)       | 41.0  | No                     | BlendTrans XSlope (%)       | 5.2   |
| N/A                                                  | Flare Type LT         | N/A   | N/A                    | Flare Type RT               | N/A   |
| N/A                                                  | Flare Slope LT (%)    | N/A   | N/A                    | Flare Slope RT (%)          | N/A   |
| N/A                                                  | Flare Traversable LT? | N/A   | N/A                    | Flare Traversable RT?       | N/A   |
| N/A                                                  | Landing Length (in)   | N/A   | N/A                    | DWS Provided?               | N/A   |
| N/A                                                  | Landing Width (in)    | N/A   | N/A                    | DWS Contrast?               | N/A   |
| N/A                                                  | Landing Slope (%)     | N/A   | N/A                    | DWS Length (in)             | N/A   |
| N/A                                                  | Landing X Slope (%)   | N/A   | N/A                    | DWS Full Width?             | N/A   |
| N/A                                                  | Landing Curb? (Y/N)   | N/A   | N/A                    | DWS Offset (in)             | N/A   |
| N/A                                                  | Shared Landing?       | N/A   |                        |                             |       |
| N/A                                                  | Gutter Ponding?       | N/A   | N/A                    | Gutter Slope (%)            | N/A   |
| N/A                                                  | Gutter Lip Ht (in)    | N/A   | N/A                    | Gutter X Slope (%)          | N/A   |
| N/A                                                  | Painted X Walk1?      | No    | N/A                    | Painted X Walk2?            | No    |
|                                                      | X Walk 1 Direction    | To NW |                        | X Walk 2 Direction          | To SW |
|                                                      | X Walk 1 Width (in)   | N/A   |                        | X Walk 2 Width (in)         | N/A   |
|                                                      | X Walk 1 Slope (%)    | 4.0   |                        | X Walk 2 Slope (%)          | 2.1   |
|                                                      | X Walk 1 X Slope (%)  | 1.1   |                        | X Walk 2 X Slope (%)        | 4.9   |
| N/A                                                  | Ramp inside XWalk1?   | N/A   | N/A                    | Ramp inside XWalk2?         | N/A   |
|                                                      | Road Slope (%)        | 1.0   |                        | Clear Space?                | N/A   |
|                                                      | Road X Slope (%)      | 2.8   | N/A                    | Clear Space to XWalk (in)   | N/A   |
| N/A                                                  | Any Obstructions?     | N/A   | N/A                    | Storm Grate/Utility Hazard? | N/A   |
|                                                      | Obstruction Type      |       |                        | Storm Grate/Utility Type    |       |
|                                                      |                       | N/A   |                        |                             | N/A   |
|                                                      |                       |       | Yes                    | Surface Condition? (G/P)    | Good  |
| # +/                                                 |                       |       | No                     | Curb Slope (%)              | 15.3  |