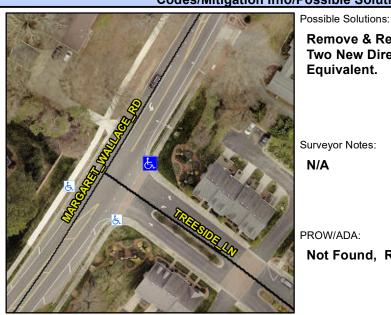

## **Access Compliance Report Public Rights-of-Way** (Curb Ramps)

Intersection ID: N/A Main Street: TREESIDE LN Cross Street: MARGARET WALLACE RD Location: ADA ID: 911D7588E890 Ramp Type: BlendTrans2 Initial Pass/Fail: Fail **Overall Compliance: No** Severity Score: 21.25

## Field Measurements/Component Compliance

**MARGARET WALLACE RD** Street 1 Name Stop Condition-Street 1 Street 2 Name TREESIDE LN Stop Condition-Street 2 StopSign Remove & Replace Curb Ramp With Two New Directional Ramps or Equivalent.