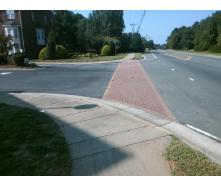

## Field Measurements/Component Compliance

**MARGARET WALLACE RD** Street 1 Name Stop Condition-Street 1 Street 2 Name TREESIDE LN Stop Condition-Street 2 StopSign Remove & Replace Curb Ramp With Two New Directional Ramps or Equivalent.

Surveyor Notes:

N/A

PROW/ADA:

Not Found, R304.5.1, R304.5.3

| Compliance Description Detailed Description Detailed |                       |       |                        |                             |       |
|------------------------------------------------------|-----------------------|-------|------------------------|-----------------------------|-------|
| Compliance Description                               |                       | Data  | Compliance Description |                             | Data  |
| N/A                                                  | Ramp Length (in)      | 82.0  | Yes                    | BlendTrans Slope (%)        | 4.0   |
| No                                                   | Ramp Width (in)       | 41.0  | No                     | BlendTrans XSlope (%)       | 5.2   |
| N/A                                                  | Flare Type LT         | N/A   | N/A                    | Flare Type RT               | N/A   |
| N/A                                                  | Flare Slope LT (%)    | N/A   | N/A                    | Flare Slope RT (%)          | N/A   |
| N/A                                                  | Flare Traversable LT? | N/A   | N/A                    | Flare Traversable RT?       | N/A   |
| N/A                                                  | Landing Length (in)   | N/A   | N/A                    | DWS Provided?               | N/A   |
| N/A                                                  | Landing Width (in)    | N/A   | N/A                    | DWS Contrast?               | N/A   |
| N/A                                                  | Landing Slope (%)     | N/A   | N/A                    | DWS Length (in)             | N/A   |
| N/A                                                  | Landing X Slope (%)   | N/A   | N/A                    | DWS Full Width?             | N/A   |
| N/A                                                  | Landing Curb? (Y/N)   | N/A   | N/A                    | DWS Offset (in)             | N/A   |
| N/A                                                  | Shared Landing?       | N/A   |                        |                             |       |
| N/A                                                  | Gutter Ponding?       | N/A   | N/A                    | Gutter Slope (%)            | N/A   |
| N/A                                                  | Gutter Lip Ht (in)    | N/A   | N/A                    | Gutter X Slope (%)          | N/A   |
| N/A                                                  | Painted X Walk1?      | No    | N/A                    | Painted X Walk2?            | No    |
|                                                      | X Walk 1 Direction    | To NW |                        | X Walk 2 Direction          | To SW |
|                                                      | X Walk 1 Width (in)   | N/A   |                        | X Walk 2 Width (in)         | N/A   |
|                                                      | X Walk 1 Slope (%)    | 4.0   |                        | X Walk 2 Slope (%)          | 2.1   |
|                                                      | X Walk 1 X Slope (%)  | 1.1   |                        | X Walk 2 X Slope (%)        | 4.9   |
| N/A                                                  | Ramp inside XWalk1?   | N/A   | N/A                    | Ramp inside XWalk2?         | N/A   |
|                                                      | Road Slope (%)        | 1.0   |                        | Clear Space?                | N/A   |
|                                                      | Road X Slope (%)      | 2.8   | N/A                    | Clear Space to XWalk (in)   | N/A   |
| N/A                                                  | Any Obstructions?     | N/A   | N/A                    | Storm Grate/Utility Hazard? | N/A   |
|                                                      | Obstruction Type      |       |                        | Storm Grate/Utility Type    |       |
|                                                      |                       | N/A   |                        |                             | N/A   |
|                                                      |                       |       | Yes                    | Surface Condition? (G/P)    | Good  |
| # +/                                                 |                       |       | No                     | Curb Slope (%)              | 15.3  |