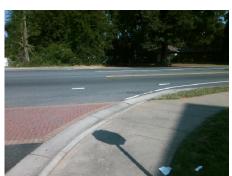

## Field Measurements/Component Compliance

**MARGARET WALLACE RD** Street 1 Name Stop Condition-Street 1 Street 2 Name TREESIDE LN Stop Condition-Street 2 StopSign Remove & Replace Curb Ramp With Two New Directional Ramps or Equivalent.

Surveyor Notes:

N/A

PROW/ADA:

Not Found, R304.5.1, R304.5.3

| Compliance Description Detailed Description Detailed |                       |       |                        |                             |       |
|------------------------------------------------------|-----------------------|-------|------------------------|-----------------------------|-------|
| Compliance Description                               |                       | Data  | Compliance Description |                             | Data  |
| N/A                                                  | Ramp Length (in)      | 82.0  | Yes                    | BlendTrans Slope (%)        | 4.0   |
| No                                                   | Ramp Width (in)       | 41.0  | No                     | BlendTrans XSlope (%)       | 5.2   |
| N/A                                                  | Flare Type LT         | N/A   | N/A                    | Flare Type RT               | N/A   |
| N/A                                                  | Flare Slope LT (%)    | N/A   | N/A                    | Flare Slope RT (%)          | N/A   |
| N/A                                                  | Flare Traversable LT? | N/A   | N/A                    | Flare Traversable RT?       | N/A   |
| N/A                                                  | Landing Length (in)   | N/A   | N/A                    | DWS Provided?               | N/A   |
| N/A                                                  | Landing Width (in)    | N/A   | N/A                    | DWS Contrast?               | N/A   |
| N/A                                                  | Landing Slope (%)     | N/A   | N/A                    | DWS Length (in)             | N/A   |
| N/A                                                  | Landing X Slope (%)   | N/A   | N/A                    | DWS Full Width?             | N/A   |
| N/A                                                  | Landing Curb? (Y/N)   | N/A   | N/A                    | DWS Offset (in)             | N/A   |
| N/A                                                  | Shared Landing?       | N/A   |                        |                             |       |
| N/A                                                  | Gutter Ponding?       | N/A   | N/A                    | Gutter Slope (%)            | N/A   |
| N/A                                                  | Gutter Lip Ht (in)    | N/A   | N/A                    | Gutter X Slope (%)          | N/A   |
| N/A                                                  | Painted X Walk1?      | No    | N/A                    | Painted X Walk2?            | No    |
|                                                      | X Walk 1 Direction    | To NW |                        | X Walk 2 Direction          | To SW |
|                                                      | X Walk 1 Width (in)   | N/A   |                        | X Walk 2 Width (in)         | N/A   |
|                                                      | X Walk 1 Slope (%)    | 4.0   |                        | X Walk 2 Slope (%)          | 2.1   |
|                                                      | X Walk 1 X Slope (%)  | 1.1   |                        | X Walk 2 X Slope (%)        | 4.9   |
| N/A                                                  | Ramp inside XWalk1?   | N/A   | N/A                    | Ramp inside XWalk2?         | N/A   |
|                                                      | Road Slope (%)        | 1.0   |                        | Clear Space?                | N/A   |
|                                                      | Road X Slope (%)      | 2.8   | N/A                    | Clear Space to XWalk (in)   | N/A   |
| N/A                                                  | Any Obstructions?     | N/A   | N/A                    | Storm Grate/Utility Hazard? | N/A   |
|                                                      | Obstruction Type      |       |                        | Storm Grate/Utility Type    |       |
|                                                      |                       | N/A   |                        |                             | N/A   |
|                                                      |                       |       | Yes                    | Surface Condition? (G/P)    | Good  |
| # +/                                                 |                       |       | No                     | Curb Slope (%)              | 15.3  |