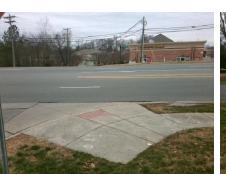

## Access Compliance Report Public Rights-of-Way (Curb Ramps)

Intersection ID: 4031 Main Street: MALLARD\_CREEK\_RD Cross Street: DRIWOOD\_CT Location: E

ADA ID: 911E99B67693 Ramp Type: BlendTrans1 Initial Pass/Fail: Fail Overall Compliance: No Severity Score: 17.5

Surveyor Notes:

PROW/ADA:

N/A

Not Found, R304.5.1

Total Cost:

3200.00

| Field Measurements/Component Compliance |                       |       |      |                             |      |
|-----------------------------------------|-----------------------|-------|------|-----------------------------|------|
| Compliance Description                  |                       | Data  | Comp | liance Description          | Data |
| N/A                                     | Ramp Length (in)      | 58.5  | Yes  | BlendTrans Slope (%)        | 3.2  |
| No                                      | Ramp Width (in)       | 32.5  | Yes  | BlendTrans XSlope (%)       | 0.1  |
| N/A                                     | Flare Type LT         | N/A   | N/A  | Flare Type RT               | N/A  |
| N/A                                     | Flare Slope LT (%)    | N/A   | N/A  | Flare Slope RT (%)          | N/A  |
| N/A                                     | Flare Traversable LT? | N/A   | N/A  | Flare Traversable RT?       | N/A  |
| N/A                                     | Landing Length (in)   | N/A   | N/A  | DWS Provided?               | N/A  |
| N/A                                     | Landing Width (in)    | N/A   | N/A  | DWS Contrast?               | N/A  |
| N/A                                     | Landing Slope (%)     | N/A   | N/A  | DWS Length (in)             | N/A  |
| N/A                                     | Landing X Slope (%)   | N/A   | N/A  | DWS Full Width?             | N/A  |
| N/A                                     | Landing Curb? (Y/N)   | N/A   | N/A  | DWS Offset (in)             | N/A  |
| N/A                                     | Shared Landing?       | N/A   |      |                             |      |
| N/A                                     | Gutter Ponding?       | N/A   | N/A  | Gutter Slope (%)            | N/A  |
| N/A                                     | Gutter Lip Ht (in)    | N/A   | N/A  | Gutter X Slope (%)          | N/A  |
| N/A                                     | Painted X Walk1?      | No    | N/A  | Painted X Walk2?            | N/A  |
|                                         | X Walk 1 Direction    | To NW |      | X Walk 2 Direction          | N/A  |
|                                         | X Walk 1 Width (in)   | N/A   |      | X Walk 2 Width (in)         | N/A  |
|                                         | X Walk 1 Slope (%)    | 6.9   |      | X Walk 2 Slope (%)          | N/A  |
|                                         | X Walk 1 X Slope (%)  | 2.5   |      | X Walk 2 X Slope (%)        | N/A  |
| N/A                                     | Ramp inside XWalk1?   | N/A   | N/A  | Ramp inside XWalk2?         | N/A  |
|                                         | Road Slope (%)        | 2.5   |      | Clear Space?                | N/A  |
|                                         | Road X Slope (%)      | 6.9   | N/A  | Clear Space to XWalk (in)   | N/A  |
| N/A                                     | Any Obstructions?     | N/A   | N/A  | Storm Grate/Utility Hazard? | N/A  |
|                                         | Obstruction Type      |       |      | Storm Grate/Utility Type    |      |
|                                         |                       | N/A   |      |                             | N/A  |
|                                         |                       |       | Yes  | Surface Condition? (G/P)    | Good |
| , - 1                                   |                       |       | No   | Curb Slope (%)              | 20.1 |