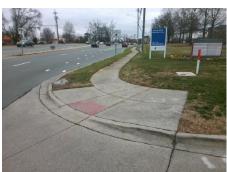

## Access Compliance Report Public Rights-of-Way (Curb Ramps)

Intersection ID: 4031 Main Street: MALLARD\_CREEK\_RD Cross Street: DRIWOOD\_CT Location: E

ADA ID: 911E99B67693 Ramp Type: BlendTrans1 Initial Pass/Fail: Fail Overall Compliance: No Severity Score: 17.5

Surveyor Notes:

PROW/ADA:

N/A

Not Found, R304.5.1

Total Cost:

3200.00

| Field Measurements/Component Compliance |                       |       |      |                             |      |
|-----------------------------------------|-----------------------|-------|------|-----------------------------|------|
| Compliance Description                  |                       | Data  | Comp | liance Description          | Data |
| N/A                                     | Ramp Length (in)      | 58.5  | Yes  | BlendTrans Slope (%)        | 3.2  |
| No                                      | Ramp Width (in)       | 32.5  | Yes  | BlendTrans XSlope (%)       | 0.1  |
| N/A                                     | Flare Type LT         | N/A   | N/A  | Flare Type RT               | N/A  |
| N/A                                     | Flare Slope LT (%)    | N/A   | N/A  | Flare Slope RT (%)          | N/A  |
| N/A                                     | Flare Traversable LT? | N/A   | N/A  | Flare Traversable RT?       | N/A  |
| N/A                                     | Landing Length (in)   | N/A   | N/A  | DWS Provided?               | N/A  |
| N/A                                     | Landing Width (in)    | N/A   | N/A  | DWS Contrast?               | N/A  |
| N/A                                     | Landing Slope (%)     | N/A   | N/A  | DWS Length (in)             | N/A  |
| N/A                                     | Landing X Slope (%)   | N/A   | N/A  | DWS Full Width?             | N/A  |
| N/A                                     | Landing Curb? (Y/N)   | N/A   | N/A  | DWS Offset (in)             | N/A  |
| N/A                                     | Shared Landing?       | N/A   |      |                             |      |
| N/A                                     | Gutter Ponding?       | N/A   | N/A  | Gutter Slope (%)            | N/A  |
| N/A                                     | Gutter Lip Ht (in)    | N/A   | N/A  | Gutter X Slope (%)          | N/A  |
| N/A                                     | Painted X Walk1?      | No    | N/A  | Painted X Walk2?            | N/A  |
|                                         | X Walk 1 Direction    | To NW |      | X Walk 2 Direction          | N/A  |
|                                         | X Walk 1 Width (in)   | N/A   |      | X Walk 2 Width (in)         | N/A  |
|                                         | X Walk 1 Slope (%)    | 6.9   |      | X Walk 2 Slope (%)          | N/A  |
|                                         | X Walk 1 X Slope (%)  | 2.5   |      | X Walk 2 X Slope (%)        | N/A  |
| N/A                                     | Ramp inside XWalk1?   | N/A   | N/A  | Ramp inside XWalk2?         | N/A  |
|                                         | Road Slope (%)        | 2.5   |      | Clear Space?                | N/A  |
|                                         | Road X Slope (%)      | 6.9   | N/A  | Clear Space to XWalk (in)   | N/A  |
| N/A                                     | Any Obstructions?     | N/A   | N/A  | Storm Grate/Utility Hazard? | N/A  |
|                                         | Obstruction Type      |       |      | Storm Grate/Utility Type    |      |
|                                         |                       | N/A   |      |                             | N/A  |
|                                         |                       |       | Yes  | Surface Condition? (G/P)    | Good |
| , - 1                                   |                       |       | No   | Curb Slope (%)              | 20.1 |