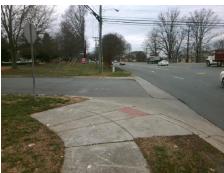

## Access Compliance Report Public Rights-of-Way (Curb Ramps)

Intersection ID: 4031 Main Street: MALLARD\_CREEK\_RD Cross Street: DRIWOOD\_CT Location: E

ADA ID: 911E99B67693 Ramp Type: BlendTrans1 Initial Pass/Fail: Fail Overall Compliance: No Severity Score: 17.5

Surveyor Notes:

PROW/ADA:

N/A

Not Found, R304.5.1

Total Cost:

3200.00

| Field Measurements/Component Compliance |                       |       |      |                             |      |
|-----------------------------------------|-----------------------|-------|------|-----------------------------|------|
| Compliance Description                  |                       | Data  | Comp | liance Description          | Data |
| N/A                                     | Ramp Length (in)      | 58.5  | Yes  | BlendTrans Slope (%)        | 3.2  |
| No                                      | Ramp Width (in)       | 32.5  | Yes  | BlendTrans XSlope (%)       | 0.1  |
| N/A                                     | Flare Type LT         | N/A   | N/A  | Flare Type RT               | N/A  |
| N/A                                     | Flare Slope LT (%)    | N/A   | N/A  | Flare Slope RT (%)          | N/A  |
| N/A                                     | Flare Traversable LT? | N/A   | N/A  | Flare Traversable RT?       | N/A  |
| N/A                                     | Landing Length (in)   | N/A   | N/A  | DWS Provided?               | N/A  |
| N/A                                     | Landing Width (in)    | N/A   | N/A  | DWS Contrast?               | N/A  |
| N/A                                     | Landing Slope (%)     | N/A   | N/A  | DWS Length (in)             | N/A  |
| N/A                                     | Landing X Slope (%)   | N/A   | N/A  | DWS Full Width?             | N/A  |
| N/A                                     | Landing Curb? (Y/N)   | N/A   | N/A  | DWS Offset (in)             | N/A  |
| N/A                                     | Shared Landing?       | N/A   |      |                             |      |
| N/A                                     | Gutter Ponding?       | N/A   | N/A  | Gutter Slope (%)            | N/A  |
| N/A                                     | Gutter Lip Ht (in)    | N/A   | N/A  | Gutter X Slope (%)          | N/A  |
| N/A                                     | Painted X Walk1?      | No    | N/A  | Painted X Walk2?            | N/A  |
|                                         | X Walk 1 Direction    | To NW |      | X Walk 2 Direction          | N/A  |
|                                         | X Walk 1 Width (in)   | N/A   |      | X Walk 2 Width (in)         | N/A  |
|                                         | X Walk 1 Slope (%)    | 6.9   |      | X Walk 2 Slope (%)          | N/A  |
|                                         | X Walk 1 X Slope (%)  | 2.5   |      | X Walk 2 X Slope (%)        | N/A  |
| N/A                                     | Ramp inside XWalk1?   | N/A   | N/A  | Ramp inside XWalk2?         | N/A  |
|                                         | Road Slope (%)        | 2.5   |      | Clear Space?                | N/A  |
|                                         | Road X Slope (%)      | 6.9   | N/A  | Clear Space to XWalk (in)   | N/A  |
| N/A                                     | Any Obstructions?     | N/A   | N/A  | Storm Grate/Utility Hazard? | N/A  |
|                                         | Obstruction Type      |       |      | Storm Grate/Utility Type    |      |
|                                         |                       | N/A   |      |                             | N/A  |
|                                         |                       |       | Yes  | Surface Condition? (G/P)    | Good |
| , - 1                                   |                       |       | No   | Curb Slope (%)              | 20.1 |