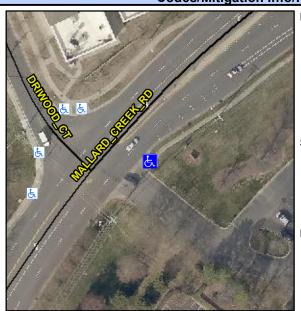

## Access Compliance Report Public Rights-of-Way (Curb Ramps)

Intersection ID: 4031 Main Street: MALLARD\_CREEK\_RD Cross Street: DRIWOOD\_CT Location: E

ADA ID: 911E99B67693 Ramp Type: BlendTrans1 Initial Pass/Fail: Fail Overall Compliance: No Severity Score: 17.5

Codes/Mitigation Info/Possible Solution

Street 1 Name MALLARD CREEK RD
Stop Condition-Street 1 None
Street 2 Name N/A
Stop Condition-Street 2 N/A

Possible Solutions:

Remove & Replace Curb Ramp With
Two New Directional Ramps or
Equivalent.