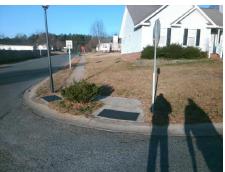

## Field Measurements/Component Compliance

Street 1 Name ROSY MOUND LN
Stop Condition-Street 2 StopSign
Street 2 Name N/A
Stop Condition-Street 1 N/A

Total Cost: \$ 1850.00

| Compliance Description Da |                       | Data  | Compliance Description |                             | Data |
|---------------------------|-----------------------|-------|------------------------|-----------------------------|------|
| N/A                       | Ramp Length (in)      | 90.0  | No                     | Ramp Slope (%)              | 9.0  |
| Yes                       | Ramp Width (in)       | 48.0  | Yes                    | Ramp XSlope (%)             | 0.9  |
| N/A                       | Flare Type LT         | N/A   | N/A                    | Flare Type RT               | N/A  |
| N/A                       | Flare Slope LT (%)    | N/A   | N/A                    | Flare Slope RT (%)          | N/A  |
| N/A                       | Flare Traversable LT? | N/A   | N/A                    | Flare Traversable RT?       | N/A  |
| N/A                       | Landing Length (in)   | N/A   | N/A                    | DWS Provided?               | N/A  |
| N/A                       | Landing Width (in)    | N/A   | N/A                    | DWS Contrast?               | N/A  |
| N/A                       | Landing Slope (%)     | N/A   | N/A                    | DWS Length (in)             | N/A  |
| N/A                       | Landing X Slope (%)   | N/A   | N/A                    | DWS Full Width?             | N/A  |
| N/A                       | Landing Curb? (Y/N)   | N/A   | N/A                    | DWS Offset (in)             | N/A  |
| N/A                       | Shared Landing?       | N/A   |                        |                             |      |
| N/A                       | Gutter Ponding?       | N/A   | N/A                    | Gutter Slope (%)            | N/A  |
| N/A                       | Gutter Lip Ht (in)    | N/A   | N/A                    | Gutter X Slope (%)          | N/A  |
| N/A                       | Painted X Walk1?      | No    | N/A                    | Painted X Walk2?            | N/A  |
|                           | X Walk 1 Direction    | To NE |                        | X Walk 2 Direction          | N/A  |
| N/A                       | X Walk 1 Width (in)   | N/A   | N/A                    | X Walk 2 Width (in)         | N/A  |
|                           | X Walk 1 Slope (%)    | 0.1   |                        | X Walk 2 Slope (%)          | N/A  |
|                           | X Walk 1 X Slope (%)  | 2.1   |                        | X Walk 2 X Slope (%)        | N/A  |
| N/A                       | Ramp inside XWalk1?   | N/A   | N/A                    | Ramp inside XWalk2?         | N/A  |
|                           | Road Slope (%)        | N/A   | N/A                    | Clear Space?                | N/A  |
|                           | Road X Slope (%)      | N/A   | N/A                    | Clear Space to XWalk (in)   | N/A  |
| N/A                       | Any Obstructions?     | N/A   | N/A                    | Storm Grate/Utility Hazard? | N/A  |
|                           | Obstruction Type      |       |                        | Storm Grate/Utility Type    |      |
|                           |                       | N/A   |                        |                             | N/A  |
|                           |                       |       | Yes                    | Surface Condition? (G/P)    | Good |
|                           |                       |       |                        |                             |      |