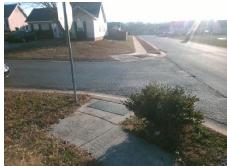

## Field Measurements/Component Compliance

Street 1 Name ROSY MOUND LN
Stop Condition-Street 2 StopSign
Street 2 Name N/A
Stop Condition-Street 1 N/A

Total Cost: \$ 1850.00

| Compliance Description Da |                       | Data  | Compliance Description |                             | Data |
|---------------------------|-----------------------|-------|------------------------|-----------------------------|------|
| N/A                       | Ramp Length (in)      | 90.0  | No                     | Ramp Slope (%)              | 9.0  |
| Yes                       | Ramp Width (in)       | 48.0  | Yes                    | Ramp XSlope (%)             | 0.9  |
| N/A                       | Flare Type LT         | N/A   | N/A                    | Flare Type RT               | N/A  |
| N/A                       | Flare Slope LT (%)    | N/A   | N/A                    | Flare Slope RT (%)          | N/A  |
| N/A                       | Flare Traversable LT? | N/A   | N/A                    | Flare Traversable RT?       | N/A  |
| N/A                       | Landing Length (in)   | N/A   | N/A                    | DWS Provided?               | N/A  |
| N/A                       | Landing Width (in)    | N/A   | N/A                    | DWS Contrast?               | N/A  |
| N/A                       | Landing Slope (%)     | N/A   | N/A                    | DWS Length (in)             | N/A  |
| N/A                       | Landing X Slope (%)   | N/A   | N/A                    | DWS Full Width?             | N/A  |
| N/A                       | Landing Curb? (Y/N)   | N/A   | N/A                    | DWS Offset (in)             | N/A  |
| N/A                       | Shared Landing?       | N/A   |                        |                             |      |
| N/A                       | Gutter Ponding?       | N/A   | N/A                    | Gutter Slope (%)            | N/A  |
| N/A                       | Gutter Lip Ht (in)    | N/A   | N/A                    | Gutter X Slope (%)          | N/A  |
| N/A                       | Painted X Walk1?      | No    | N/A                    | Painted X Walk2?            | N/A  |
|                           | X Walk 1 Direction    | To NE |                        | X Walk 2 Direction          | N/A  |
| N/A                       | X Walk 1 Width (in)   | N/A   | N/A                    | X Walk 2 Width (in)         | N/A  |
|                           | X Walk 1 Slope (%)    | 0.1   |                        | X Walk 2 Slope (%)          | N/A  |
|                           | X Walk 1 X Slope (%)  | 2.1   |                        | X Walk 2 X Slope (%)        | N/A  |
| N/A                       | Ramp inside XWalk1?   | N/A   | N/A                    | Ramp inside XWalk2?         | N/A  |
|                           | Road Slope (%)        | N/A   | N/A                    | Clear Space?                | N/A  |
|                           | Road X Slope (%)      | N/A   | N/A                    | Clear Space to XWalk (in)   | N/A  |
| N/A                       | Any Obstructions?     | N/A   | N/A                    | Storm Grate/Utility Hazard? | N/A  |
|                           | Obstruction Type      |       |                        | Storm Grate/Utility Type    |      |
|                           |                       | N/A   |                        |                             | N/A  |
|                           |                       |       | Yes                    | Surface Condition? (G/P)    | Good |
|                           |                       |       |                        |                             |      |