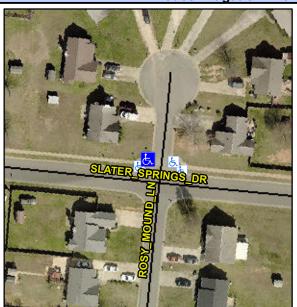

## Access Compliance Report Public Rights-of-Way (Curb Ramps)

Intersection ID: 6463Main Street:ROSY\_MOUND\_LNCross Street:SLATER\_SPRINGS\_DRLocation:NWADA ID: 9122501EC92ARamp Type:PerpInitial Pass/Fail:FailOverall Compliance:NoSeverity Score:12.5