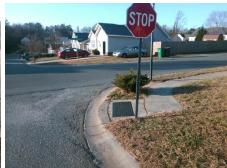

## Field Measurements/Component Compliance

Street 1 Name ROSY MOUND LN
Stop Condition-Street 2 StopSign
Street 2 Name N/A
Stop Condition-Street 1 N/A

Total Cost: \$ 1850.00

| Compliance Description Da |                       | Data  | Compliance Description |                             | Data |
|---------------------------|-----------------------|-------|------------------------|-----------------------------|------|
| N/A                       | Ramp Length (in)      | 90.0  | No                     | Ramp Slope (%)              | 9.0  |
| Yes                       | Ramp Width (in)       | 48.0  | Yes                    | Ramp XSlope (%)             | 0.9  |
| N/A                       | Flare Type LT         | N/A   | N/A                    | Flare Type RT               | N/A  |
| N/A                       | Flare Slope LT (%)    | N/A   | N/A                    | Flare Slope RT (%)          | N/A  |
| N/A                       | Flare Traversable LT? | N/A   | N/A                    | Flare Traversable RT?       | N/A  |
| N/A                       | Landing Length (in)   | N/A   | N/A                    | DWS Provided?               | N/A  |
| N/A                       | Landing Width (in)    | N/A   | N/A                    | DWS Contrast?               | N/A  |
| N/A                       | Landing Slope (%)     | N/A   | N/A                    | DWS Length (in)             | N/A  |
| N/A                       | Landing X Slope (%)   | N/A   | N/A                    | DWS Full Width?             | N/A  |
| N/A                       | Landing Curb? (Y/N)   | N/A   | N/A                    | DWS Offset (in)             | N/A  |
| N/A                       | Shared Landing?       | N/A   |                        |                             |      |
| N/A                       | Gutter Ponding?       | N/A   | N/A                    | Gutter Slope (%)            | N/A  |
| N/A                       | Gutter Lip Ht (in)    | N/A   | N/A                    | Gutter X Slope (%)          | N/A  |
| N/A                       | Painted X Walk1?      | No    | N/A                    | Painted X Walk2?            | N/A  |
|                           | X Walk 1 Direction    | To NE |                        | X Walk 2 Direction          | N/A  |
| N/A                       | X Walk 1 Width (in)   | N/A   | N/A                    | X Walk 2 Width (in)         | N/A  |
|                           | X Walk 1 Slope (%)    | 0.1   |                        | X Walk 2 Slope (%)          | N/A  |
|                           | X Walk 1 X Slope (%)  | 2.1   |                        | X Walk 2 X Slope (%)        | N/A  |
| N/A                       | Ramp inside XWalk1?   | N/A   | N/A                    | Ramp inside XWalk2?         | N/A  |
|                           | Road Slope (%)        | N/A   | N/A                    | Clear Space?                | N/A  |
|                           | Road X Slope (%)      | N/A   | N/A                    | Clear Space to XWalk (in)   | N/A  |
| N/A                       | Any Obstructions?     | N/A   | N/A                    | Storm Grate/Utility Hazard? | N/A  |
|                           | Obstruction Type      |       |                        | Storm Grate/Utility Type    |      |
|                           |                       | N/A   |                        |                             | N/A  |
|                           |                       |       | Yes                    | Surface Condition? (G/P)    | Good |
|                           |                       |       |                        |                             |      |